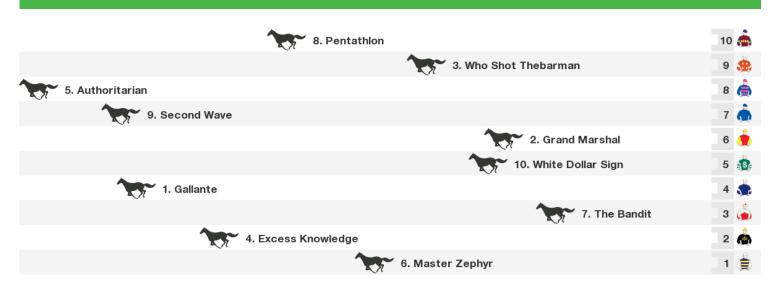

# 1600m RACE 5 Merlin Garage Door Openers Stakes

| <b>A</b> .            | _    |
|-----------------------|------|
| 2. Rocket Commander   | 11 🏟 |
| 6. Every Faith        | 10 🎪 |
| 11. St Swithuns       | 9 🧥  |
| 10. Dulverton         | 8 🧥  |
| 12. Whirlpool         | 7    |
| 5. Metaphorical       | 6    |
| 8. Kaniana            | 5 🤷  |
| 3. Coronation Shallan | 4 👶  |
| 9. Alaskan Rose       | 3 💸  |
| 1. Lady Le Fay        | 2 🏨  |
| 7. Antelucan          | 1 🎰  |

Rail position: True Entire Circuit

Race Direction ←