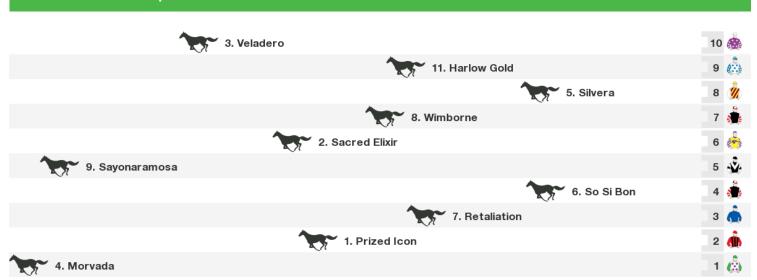

| 8. Alaskan Sun |                      | 5 🐧  |
|                                        |                | 15. Kamili           | 4 🚔  |
|                                        |                | 5. Exocet            | з 🥼  |
| 2. La Luna Rossa                       |                |                      | 2    |
|                                        | 1. I Am a Star |                      | 1 🦣  |

Rail position: True Entire Circuit

Race Direction  $\ \leftarrow$ 

#### **1600m RACE 7 Schweppes Crystal Mile**



Rail position: True Entire Circuit

## 2500m RACE 8 Antler Luggage Moonee Valley Gold Cup



Rail position: True Entire Circuit

#### 2040m RACE 9 William Hill Cox Plate



Rail position: True Entire Circuit

#### 2040m RACE 10 LUCRF Super Vase



Rail position: True Entire Circuit



#### **Produced by Punters.com.au**

Punters.com.au is your ultimate racing website. Social networking, free form guides, odds comparison, betting deals, the latest news, photos and a revolutionary tipping system allowing punters to buy and sell their horse racing tips. Visit www.punters.com.au for more information.

#### Love it, hate it, can't live without it? We'd love to hear from you: support@punters.com.au

© 2016 Punters Paradise Pty Ltd. If you're reading this copyright notice you're probably thinking of printing lots of copies. Go for it. Give a copy to your mates, your mum and some strangers at the TAB. We want people to have our free form guides. Just don't sell them, alter, change or reproduce parts of this form guide as it's strictly pro