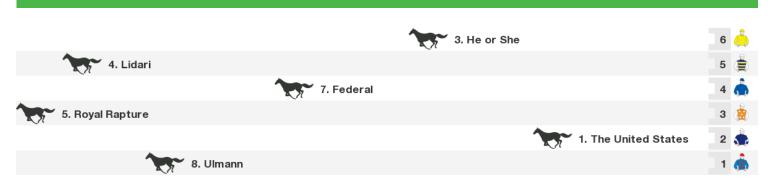

### 1200m RACE 4 Telstra Phonewords Stakes

Rail position: True Entire Circuit

Race Direction ←