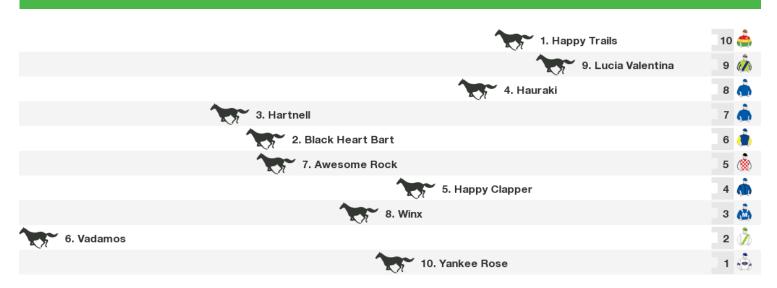

|                | 13. Nurse Kitchen    | 6    |
|                                        | 8. Alaskan Sun |                      | 5 🐧  |
|                                        |                | 15. Kamili           | 4 🚔  |
|                                        |                | 5. Exocet            | з 🥼  |
| 2. La Luna Rossa                       |                |                      | 2    |
|                                        | 1. I Am a Star |                      | 1 🦣  |

Rail position: True Entire Circuit

Race Direction  $\ \leftarrow$ 

#### **1600m RACE 7 Schweppes Crystal Mile**



Rail position: True Entire Circuit

## 2500m RACE 8 Antler Luggage Moonee Valley Gold Cup



Rail position: True Entire Circuit

#### 2040m RACE 9 William Hill Cox Plate



Rail position: True Entire Circuit

#### 2040m RACE 10 LUCRF Super Vase



Rail position: True Entire Circuit



#### **Produced by Punters.com.au**

Punters.com.au is your ultimate racing website. Social networking, free form guides, odds comparison, betting deals, the latest news, photos and a revolutionary tipping system allowing punters to buy and sell their horse racing tips. Visit www.punters.com.au for more information.

#### Love it, hate it, can't live without it? We'd love to hear from you: support@punters.com.au

© 2016 Punters Paradise Pty Ltd. If you're reading this copyright notice you're probably thinking of printing lots of copies. Go for it. Give a copy to your mates, your mum and some strangers at the TAB. We want people to have our free form guides. Just don't sell the