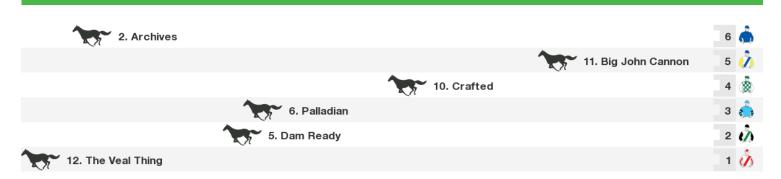

#### 1200m RACE 3 Bertocchi Crockett Stakes

|                    | ₩          | 3. Sweet Sherry | 13 🥼 |
|--------------------|------------|-----------------|------|
|                    | *          | 11. Alluvion    | 12 🧥 |
| 18. Rosa Carolina  |            |                 | 11 🧥 |
| 6. Prompt Response |            |                 | 10 👛 |
|                    | 1. Selenia |                 | 9 🎪  |
|                    |            | 7. Jeanneau     | 8 🦚  |
|                    |            | 9. Brulee       | 7 🧥  |
|                    | 2. Zan     | nzam            | 6 🦓  |
|                    | 8.0        | Gretna          | 5 🌦  |
| 15. Blowing Kisses |            |                 | 4    |
|                    | 14. 1      | Moonlover       | з 🛖  |
| 13. Overstep       |            |                 | 2 🔌  |
| 17. Angharad       |            |                 | 1 🧥  |

Rail position: True Entire Circuit

Race Direction  $\ \leftarrow$ 