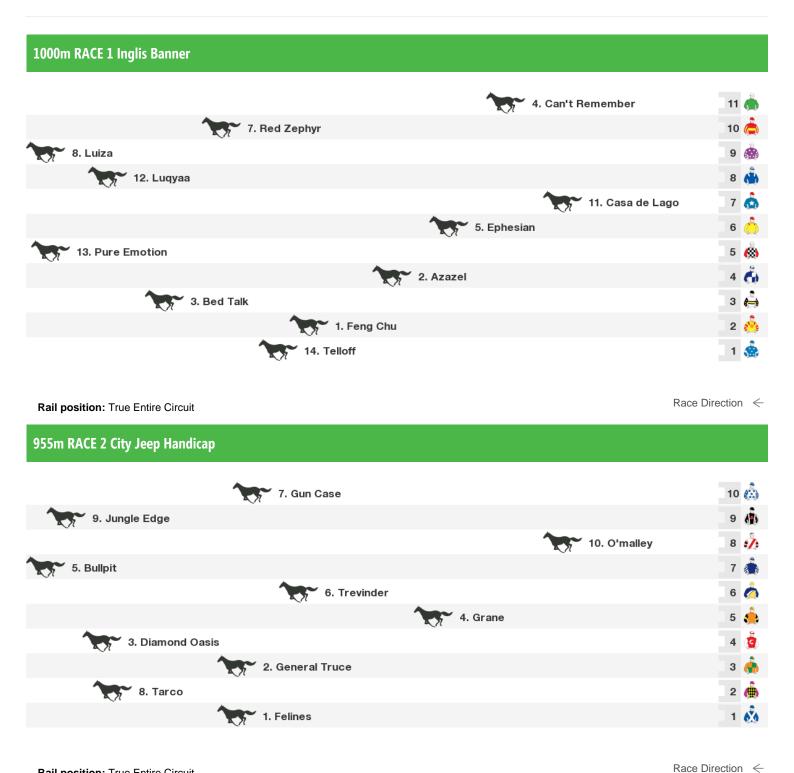

Rail position: True Entire Circuit

# **Moonee Valley Speedmaps**

# Saturday 22nd October 2016



#### 1200m RACE 3 Bertocchi Crockett Stakes

|                    | ₩          | 3. Sweet Sherry | 13 🥼 |
|--------------------|------------|-----------------|------|
|                    | *          | 11. Alluvion    | 12 🧥 |
| 18. Rosa Carolina  |            |                 | 11 🧥 |
| 6. Prompt Response |            |                 | 10 👛 |
|                    | 1. Selenia |                 | 9 🎪  |
|                    |            | 7. Jeanneau     | 8 🦚  |
|                    |            | 9. Brulee       | 7 🧥  |
|                    | 2. Zan     | nzam            | 6 🦓  |
|                    | 8.0        | Gretna          | 5 🌦  |
| 15. Blowing Kisses |            |                 | 4    |
|                    | 14. 1      | Moonlover       | з 🛖  |
| 13. Overstep