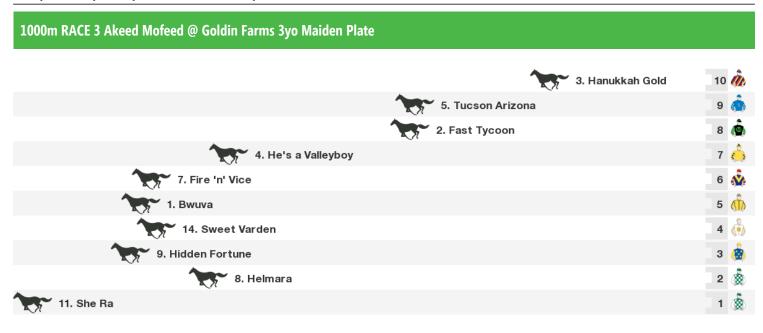

or | n ←         |
|                                                          | 6. War Point      | 6       | <b>Č</b> IN |
|                                                          | 1. Jim's Journey  |         | ١           |
|                                                          | 2. Shamkiyr       | 4       | ٨           |
| 5. Tunes                                                 |                   | 3       |             |
|                                                          | 4. Emmooki's Dash | 2       |             |
| 7. Dewangsa                                              |                   | 1       |             |
|                                                          |                   |         |             |

Rail position: True

Race Direction  $\ <$ 



Rail position: True

Race Direction  $\leftarrow$ 

1400m RACE 4 UBET Handicap 8. Something More 9 🝈 8 💑 6. With a Bit of Dash 5. Arkham Knight 7 🧑 5 1. Enki 6 煮 2. Northern Lass 5 🧑 4 🤞 7. Cappadocia 3. Gun Guru 3 🙆 4. October Tutu 2 9. Veni Vidi Vici 1 🌒

Rail position: True

Race Direction  $\ <$ 



#### Rail position: True

Race Direction  $\leftarrow$ 

1250m RACE 6 Hughes Chauffeured Limousines Handicap



Rail position: True

Race Direction  $\ \leftarrow$ 



Rail position: True

Race Direction  $\leftarrow$ 

## 1400m RACE 8 MAC Drink Driving? GROW UP Handicap



Rail position: True

Race Direction  $\ \leftarrow$ 



### Produced by Punters.com.au

Punters.com.au is your ultimate racing website. Social networking, free form guides, odds comparison, betting deals, the latest ne