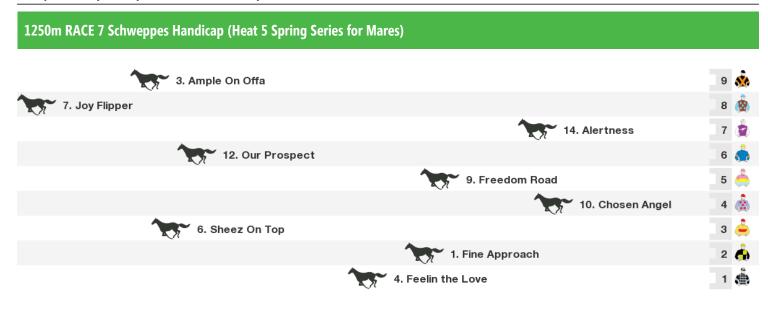

#### Rail position: True

Race Direction  $\leftarrow$ 

1250m RACE 6 Hughes Chauffeured Limousines Handicap

Rail position: True

Race Direction  $\ \leftarrow$ 

Rail position: True

Race Direction  $\leftarrow$ 