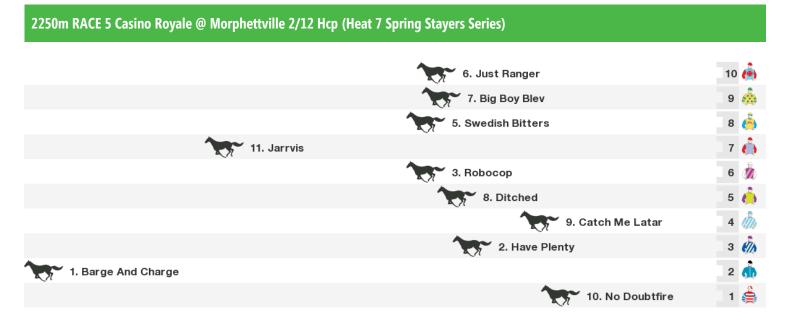

| 4       | ٨           |
| 5. Tunes                                                 |                   | 3       |             |
|                                                          | 4. Emmooki's Dash | 2       |             |
| 7. Dewangsa                                              |                   | 1       |             |
|                                                          |                   |         |             |

Rail position: True

Race Direction  $\ <$ 



Rail position: True

Race Direction  $\leftarrow$ 

1400m RACE 4 UBET Handicap 8. Something More 9 🝈 8 💑 6. With a Bit of Dash 5. Arkham Knight 7 🧑 5 1. Enki 6 煮 2. Northern Lass 5 🧑 4 🤞 7. Cappadocia 3. Gun Guru 3 🙆 4. October Tutu 2 9. Veni Vidi Vici 1 🌒

Rail position: True

Race Direction  $\ <$ 



#### Rail position: True

Race Direction  $\leftarrow$ 

1250m RACE 6 Hughes Chauffeured Limousines Handicap



Rail position: True

Race Direction  $\ \leftarrow$ 



Rail position: True

Race Direction  $\leftarrow$ 

## 1400m RACE 8 MAC Drink Driving? GROW UP Handicap



Rail position: True

Race Direction  $\ \leftarrow$ 



### Produced by Punters.com.au

Punters.com.au is your ultimate racing website. Social networking, free form guides, odds comparison, betting deals, the latest news, photos and a revolutionary tipping system allowing punters to buy and sell their horse racing tips. Visit www.punters.com.au for more information.

#### Love it, hate it, can't live without it? We'd love to hear from you: support@punters.com.au

© 2016 Punters Paradise Pty Ltd. If you're reading this