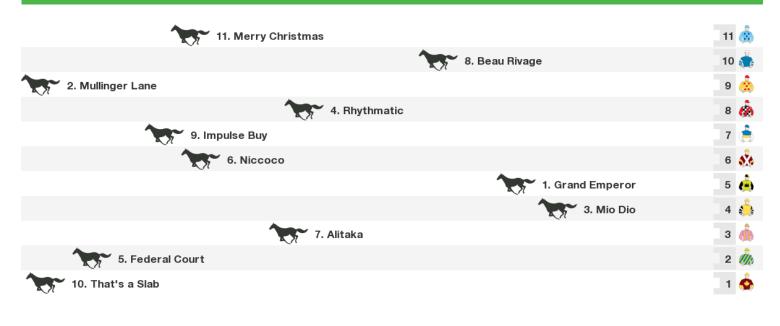

#### Rail position: True

Race Direction  $\leftarrow$ 

1250m RACE 6 Hughes Chauffeured Limousines Handicap

Rail position: True

Race Direction  $\ \leftarrow$ 

Rail position: True

Race Direction  $\leftarrow$ 