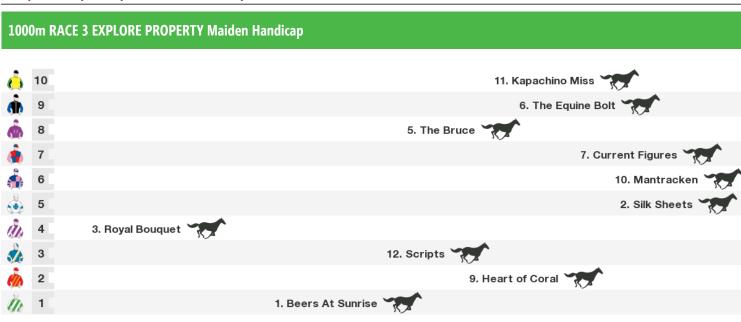

|             | 1. Unique Mistique     |  |  |  |  |  |  |  |
|                                                          |             |                        |  |  |  |  |  |  |  |

Rail position: +2m Entire

1200m RACE 2 BURKE INDUSTRIES Class 3 Handicap

| à  | 11 | 2. Trump It           |
|----|----|-----------------------|
| ٢  | 10 | 12. Prince of Peace   |
|    | 9  | 4. Born to Run Easy   |
| ò  | 8  | 10. Big Sonny         |
| ٠, | 7  | 8. Pinball Dawn       |
| à  |    | 6. Drinking Cocktails |
|    | 5  | 11. Jai's Luck        |
| ۱  | 4  | 3. Mymateswifty       |
| ٨  |    | 5. Johnny Be Quick    |
| å  | 2  | 9. Ruffo              |
| à  | 1  | 7. Mine With Lime     |

Rail position: +2m Entire

Race Direction  $\rightarrow$ 



Rail position: +2m Entire

Race Direction  $\rightarrow$ 

## 1300m RACE 4 CRACKERJACK CHICKEN BenchMark 75 Handicap



Rail position: +2m Entire

Race Direction  $\rightarrow$ 

|                                                                  |   | ne speculiups and more from transparters.com.au |              |                   |  |  |  |  |
|------------------------------------------------------------------|---|-------------------------------------------------|--------------|-------------------|--|--|--|--|
| 1100m RACE 5 ITHINK PROPERTY Class 1 Handicap                    |   |                                                 |              |                   |  |  |  |  |
| ò                                                                | 8 | 3. Tony Baloney