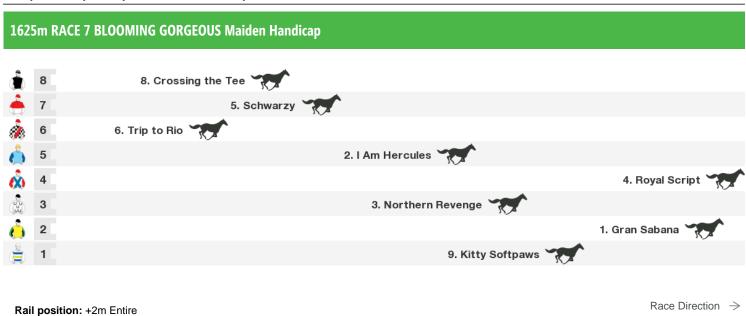

|              |                   |  |  |  |  |
| ٢                                                                | 4 |                                                 | 1. Starante  |                   |  |  |  |  |
| Ô                                                                | 3 | 2. Bagus                                        | s The        |                   |  |  |  |  |
|                                                                  | 2 |                                                 | 5. Wi        | nning Kiss        |  |  |  |  |
| â                                                                | 1 | 6. General Cos 😿                                |              |                   |  |  |  |  |

Rail position: +2m Entire

Race Direction  $\, \rightarrow \,$ 





### Produced by Punters.com.au

Punters.com.au is your ultimate racing website. Social networking, free form guides, odds comparison, betting deals, the latest news, photos and a revolutionary tipping system allowing punters to buy and sell their horse racing tips. Visit www.punters.com.au for more information.

### Love it, hate it, can't live without it? We'd love to hear from you: support@punters.com.au

© 2016 Punters Paradise Pty Ltd. If you're reading this copyright notice you're probably thinking of printing lots of copies. Go for it. Give a copy to your mates, your mum and some strangers at the TAB. We want people to have our free form guides. Just don't sell them, alter, change or reproduce parts of this form guide as it's strictly prohibited. While Punters.com.au takes all ca