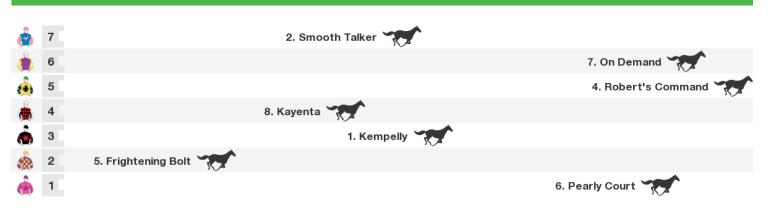

|             |                        |  |  |  |  |  |  |  |

Rail position: +2m Entire

1200m RACE 2 BURKE INDUSTRIES Class 3 Handicap

| à  | 11 | 2. Trump It           |
|----|----|-----------------------|
| ٢  | 10 | 12. Prince of Peace   |
|    | 9  | 4. Born to Run Easy   |
| ò  | 8  | 10. Big Sonny         |
| ٠, | 7  | 8. Pinball Dawn       |
| à  |    | 6. Drinking Cocktails |
|    | 5  | 11. Jai's Luck        |
| ۱  | 4  | 3. Mymateswifty       |
| ٨  |    | 5. Johnny Be Quick    |
| å  | 2  | 9. Ruffo              |
| à  | 1  | 7. Mine With Lime     |

Rail position: +2m Entire

Race Direction  $\rightarrow$ 



Rail position: +2m Entire

Race Direction  $\rightarrow$ 

## 1300m RACE 4 CRACKERJACK CHICKEN BenchMark 75 Handicap



Rail position: +2m Entire

Race Direction  $\rightarrow$ 

|                                                                  |   | ne speculiups and more from transparters.com.au |              |                   |  |  |  |  |
|------------------------------------------------------------------|---|-------------------------------------------------|--------------|-------------------|--|--|--|--|
| 1100m RACE 5 ITHINK PROPERTY Class 1 Handicap                    |   |                                                 |              |                   |  |  |  |  |
| ò                                                                | 8 | 3. Tony Baloney                                 |              |                   |  |  |  |  |
| à