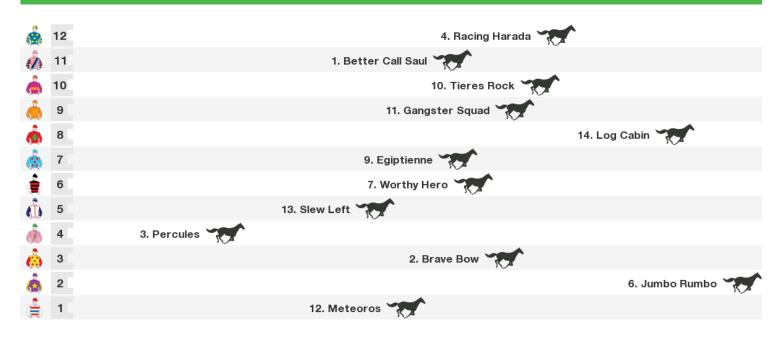

#### 1400m RACE 6 THE CATHEDRAL SCHOOL BOARDING BenchMark 65 Handicap

| â   | 12 | 8. Our Little Miracle 😙 |                    |
|-----|----|-------------------------|--------------------|
| ١   | 11 |                         | 10. Spursonic      |
| Ö   | 10 |                         | 11. Wantabetheone  |
| è   | 9  |                         | 5. Bernicatti      |
| (Ü) | 8  |                         | 4. Elite Echelon   |
| ٦   | 7  |                         | 7. Etrangere       |
| đ,  |    | 2. Rise to the Top      |                    |
| è.  |    |                         | 9. San Carlos      |
| ٢   | 4  |                         | 3. Rangila         |
| ò   | 3  |                         | 1. Written Intent  |
| ١   | 2  |                         | 6. Shot of Courage |
|     | 1  |                         | 12. Glamorgan Babe |

Rail position: True Entire Course

Race Direction  $\rightarrow$ 