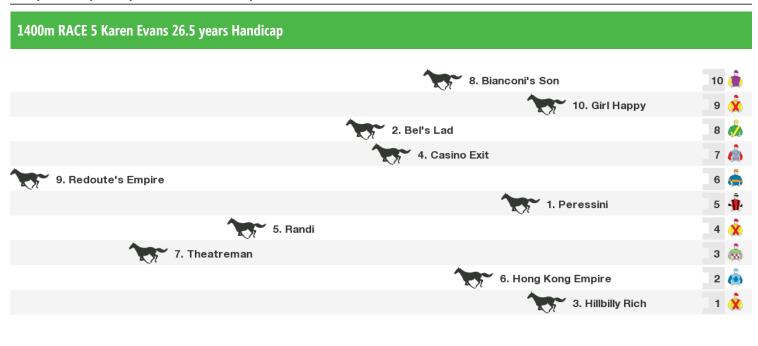

## Sunday 23rd October 2016

Rail position: True

Race Direction  $\ \leftarrow$ 

Rail position: True

Race Direction  $\ \leftarrow$ 

Rail position: True

Race Direction  $\leftarrow$ 