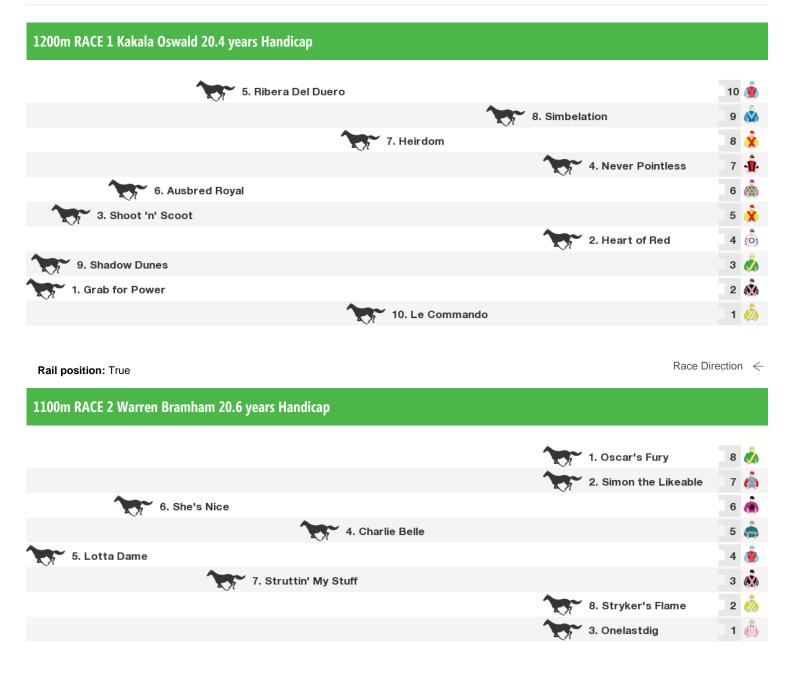

## Sunday 23rd October 2016

Rail position: True

Race Direction  $\ \leftarrow$ 

Rail position: True

Race Direction  $\ \leftarrow$ 

Rail position: True

Race Direction  $\leftarrow$ 