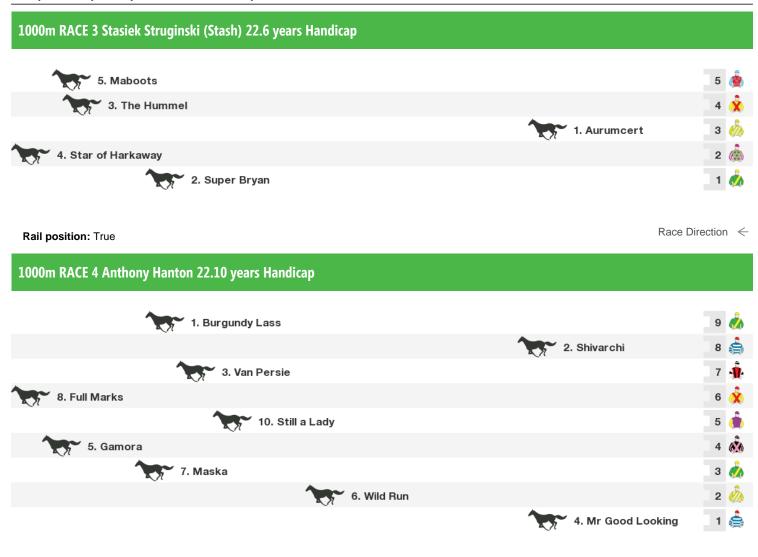

## Sunday 23rd October 2016

Rail position: True

Race Direction  $\ \leftarrow$ 

Rail position: True

Race Direction  $\ \leftarrow$ 

Rail position: True

Race Direction  $\leftarrow$ 