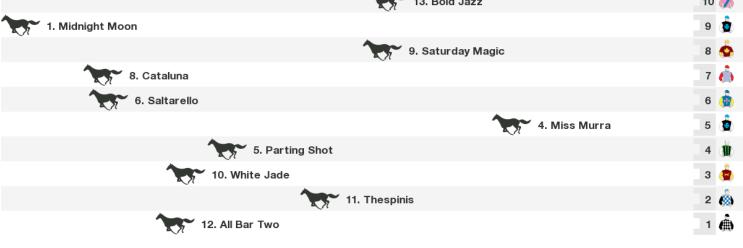

## Sunday 23rd October 2016

Rail position: Normal

Race Direction  $\leftarrow$ 

| 1200m RACE 3 Goldin Farms / Sabois Maiden Plate |         |          |
|-------------------------------------------------|---------|----------|
| 5. Ameritar                                     | 12      | 2 歳      |
| 4. My Friend Riley                              | 11      | 1        |
| 2. Brunette Downs                               | 10      | ) 👜      |
| 3. Jimmytown Jewel                              |         | ŵ        |
| 1. All Jazzed Up                                | 8       | Ċ        |
| 6. Lunar Joy                                    | 7       |          |
| 10. Siliconni                                   | 6       |          |
| 12. Wanted By All                               | 5       | <u>.</u> |
| 8. Onewood                                      | 4       | ۱.       |
| 9. Savaneta                                     | 3       | â        |
| 7. Mothervine                                   | 2       |          |
| 11. Trooper Jim                                 | 1       | ٦        |
| Rail position: Normal Race D                    | irectio | n <      |
| 1200m RACE 4 Coopers Class Two Handicap         |         |          |
| 2. Anyportinastorm                              | 11      |          |
| 13. Bold Jazz                                   | 10      | o 🧼      |