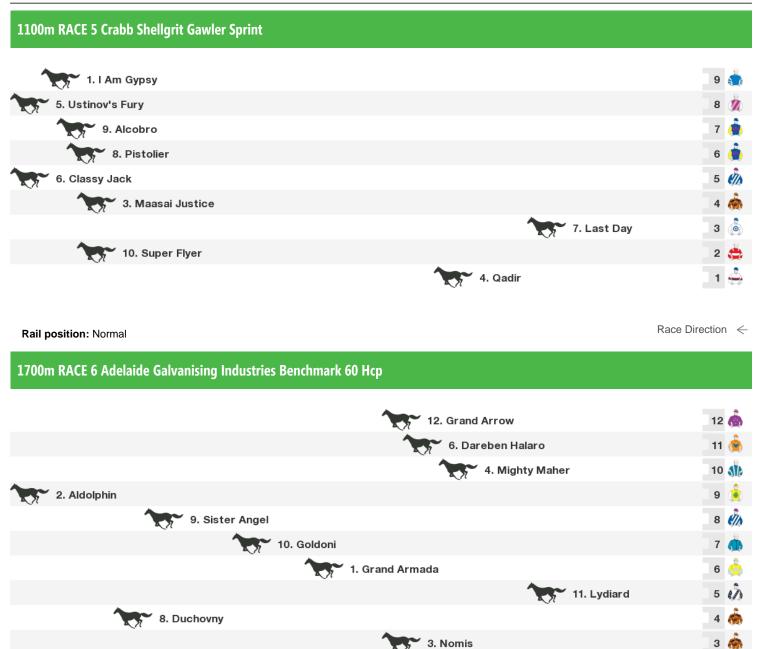

Rail position: Normal

Race Direction  $\ <$ 

7. Betty Butterscotch

5. Rancho Relaxo

Rail position: Normal

Race Direction  $\ \leftarrow$ 

2 🧑

1 🍈