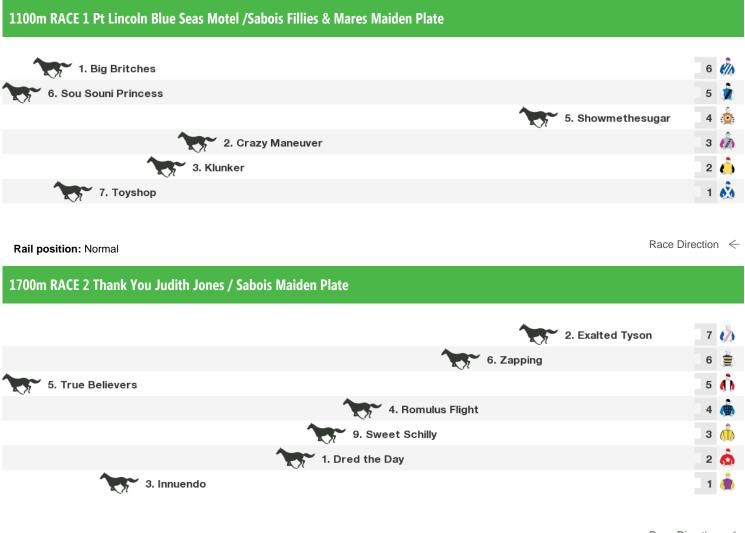

# **Gawler Speedmaps**

## Sunday 23rd October 2016

Rail position: Normal

Race Direction  $\leftarrow$ 

| 1200m RACE 3 Goldin Farms / Sabois Maiden Plate |         |          |
|-------------------------------------------------|---------|----------|
| 5. Ameritar                                     | 12      | 2 歳      |
| 4. My Friend Riley                              | 11      | 1        |
| 2. Brunette Downs                               | 10      | ) 👜      |
| 3. Jimmytown Jewel                              |         | ŵ        |
| 1. All Jazzed Up                                | 8       | Ċ        |
| 6. Lunar Joy                                    | 7       |          |
| 10. Siliconni                                   | 6       |          |
| 12. Wanted By All                               | 5       | <u>.</u> |
| 8. Onewood                                      | 4       | ۱.       |
| 9. Savaneta                                     | 3       | â        |
| 7. Mothervine                                   | 2       |          |
| 11. Trooper Jim                                 | 1       | ٦        |
| Rail position: Normal Race D                    | irectio | n <      |
| 1200m RACE 4 Coopers Class Two Handicap         |         |          |
| 2. Anyportinastorm                              | 11      |          |
| 13. Bold Jazz                                   | 10      | o 🧼      |