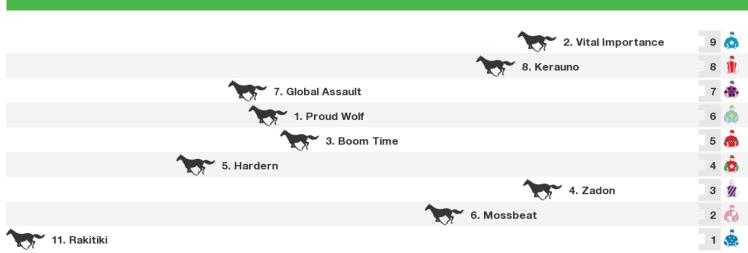

## 1200m RACE 6 Ladbrokes Odds Boost BM78 Handicap

Rail position: True Entire Circuit