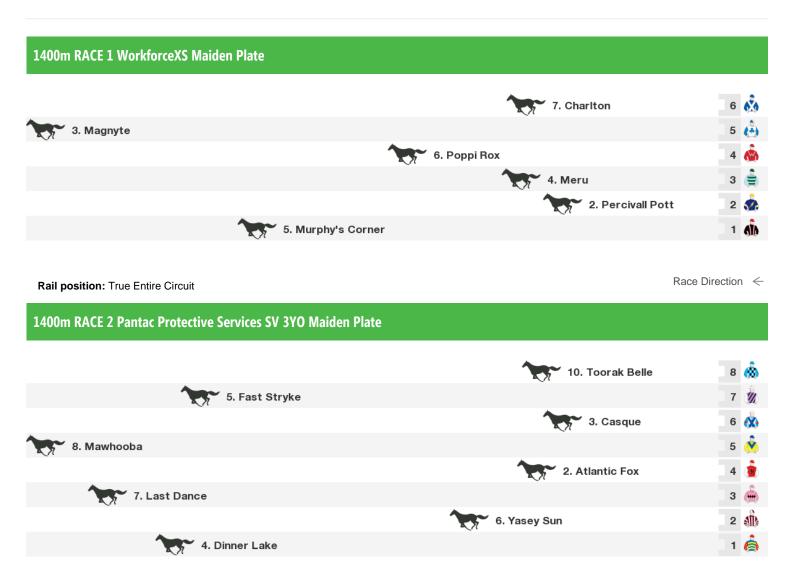

# **Sale Speedmaps**

# Sunday 23rd October 2016

Rail position: True Entire Circuit Race Direction  $\leftarrow$ 