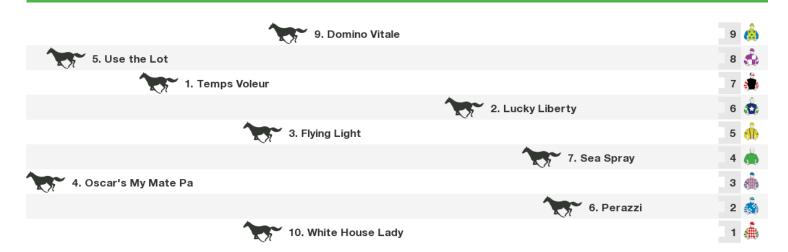

## 1000m RACE 4 GBG Concrete & Construction BM70 Handicap

Rail position: True Entire Circuit