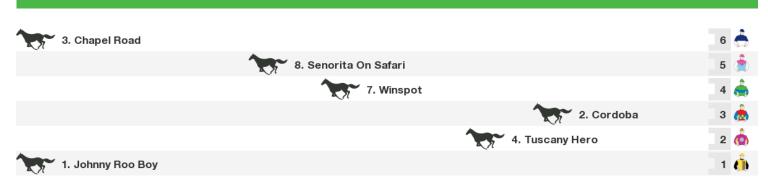

## 1100m RACE 3 Subway Sale Maiden Plate

| 5. Catas Ruby      | 7 | •       |
|--------------------|---|---------|
| 1. Almighty Moses  | 6 |         |
| 10. Lilac Wine     | 5 | 000     |
| 4. Youl Thrashem   | 4 | <u></u> |
| 8. Quiet Order     | 3 | Ŵ       |
| 6. First Amendment | 2 |         |
| 11. Navagio        | 1 | Å       |

Rail position: True Entire Circuit