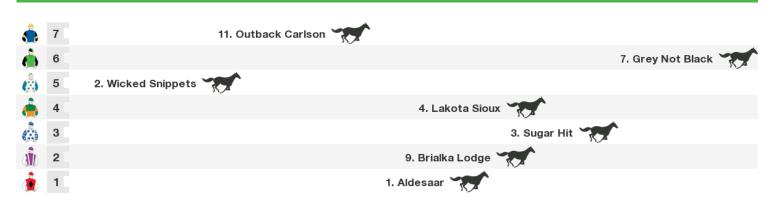

#### Rail position: TRUE ENTIRE COURSE. INTERIM RATINGS

Rail position: TRUE ENTIRE COURSE. INTERIM RATINGS

Race Direction  $\rightarrow$ 

Rail position: TRUE ENTIRE COURSE. INTERIM RATINGS

Race Direction  $\rightarrow$ 