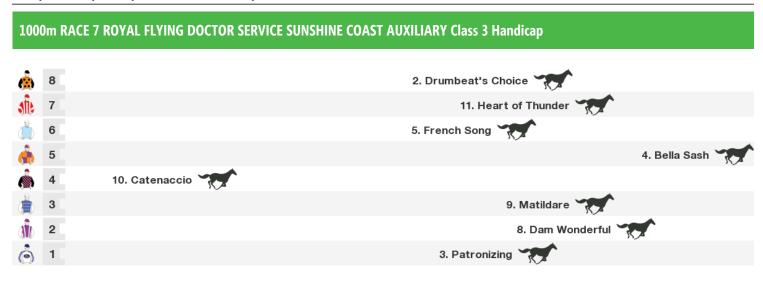

### 1400m RACE 8 MAROOCHY RSL Class 2 Handicap

Rail position: TRUE ENTIRE COURSE. INTERIM RATINGS

Race Direction  $\rightarrow$ 