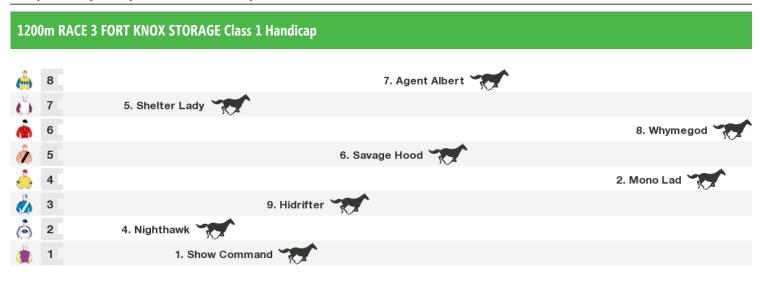

#### Rail position: TRUE ENTIRE COURSE. INTERIM RATINGS

Rail position: TRUE ENTIRE COURSE. INTERIM RATINGS

Race Direction  $\rightarrow$ 

Rail position: TRUE ENTIRE COURSE. INTERIM RATINGS

Race Direction  $\rightarrow$ 