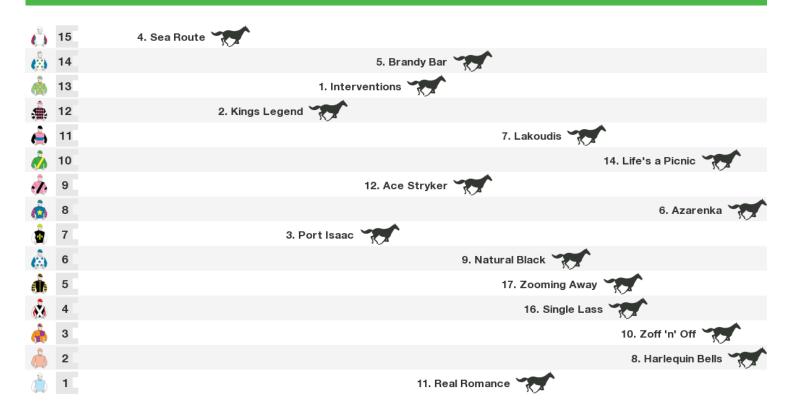

### 1400m RACE 8 MAROOCHY RSL Class 2 Handicap

Rail position: TRUE ENTIRE COURSE. INTERIM RATINGS

Race Direction  $\rightarrow$ 