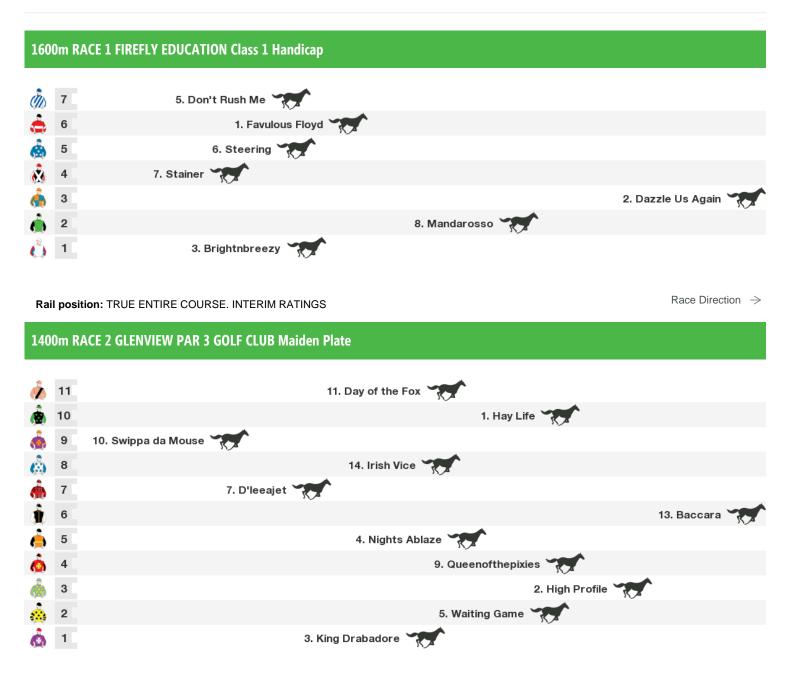

# **Sunshine Coast Speedmaps**

## Sunday 23rd October 2016

Rail position: TRUE ENTIRE COURSE. INTERIM RATINGS

Race Direction  $\rightarrow$ 