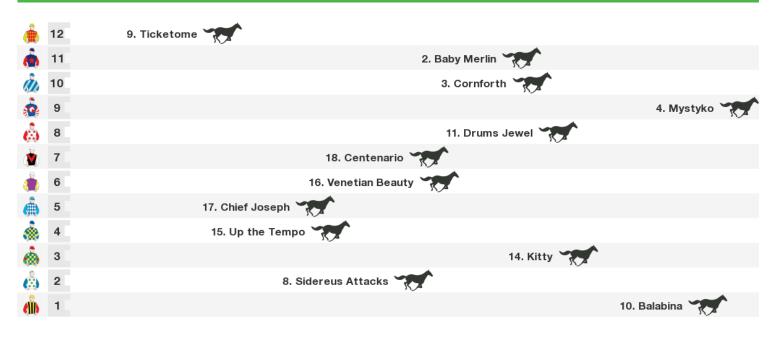

#### Rail position: TRUE ENTIRE COURSE. INTERIM RATINGS

Rail position: TRUE ENTIRE COURSE. INTERIM RATINGS

Race Direction  $\rightarrow$ 

Rail position: TRUE ENTIRE COURSE. INTERIM RATINGS

Race Direction  $\rightarrow$ 