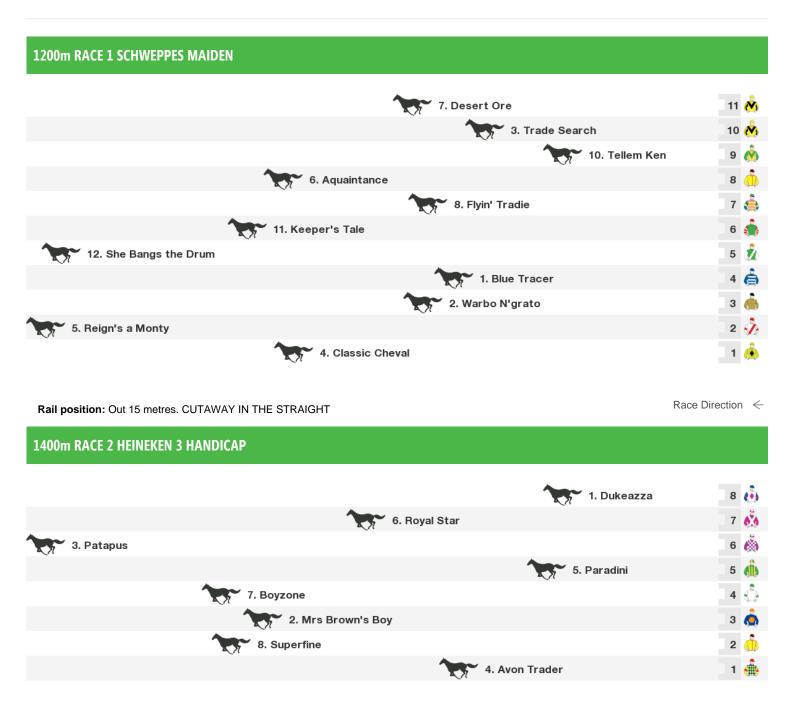

# Wednesday 18th January 2017

Rail position: Out 15 metres. CUTAWAY IN THE STRAIGHT

Race Direction ←