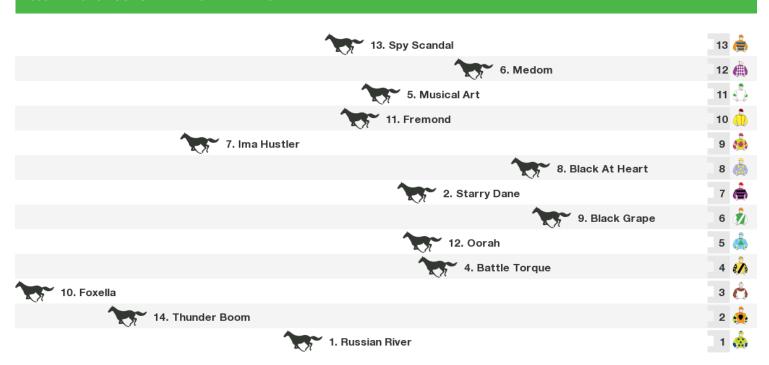

# 2200m RACE 4 COUNTRY INTERSTATE & INTERNATIONAL MEMBERSHIP HC

| 5. Strikes Twice  |                 | 10 🤖 |
|-------------------|-----------------|------|
|                   | 3. Pagan Dancer | 9 🧥  |
|                   | 1. Truly Gold   | 8 🧖  |
| 9. Greater Impact |                 | 7 👜  |
|                   | 10. Spondula    | 6 🧥  |
|                   | 2. Proclamation | 5 🙇  |
|                   | 8. Tommi Toocan | 4 🦓  |
|                   | 11. Vonconi     | 3 💍  |
|                   | 4. Young George | 2 💆  |
|                   | 7. Argenterre   | 1 🚔  |

Rail position: Out 15 metres. CUTAWAY IN THE STRAIGHT

Race Direction ←