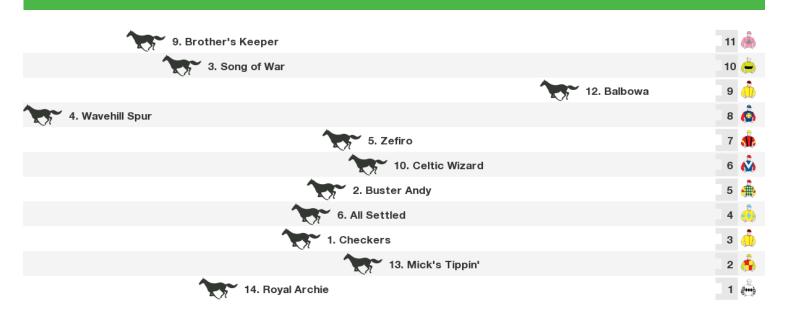

# 1400m RACE 3 AUSTRALIA DAY BBQ - 28 JAN HANDICAP

| 5. Amaliemoo        | 10 | (Î)      |
|---------------------|----|----------|
| 10. Compass Point   | 9  |          |
| 9. Bodega Belle     | 8  | <u></u>  |
| 6. Keep Flame Alive | 7  | Ô        |
| 1. Memoirs of Paris | 6  | U        |
| 4. Time Stream      | 5  |          |
| 8. Myake Mak        | 4  | <u></u>  |
| 2. Miss Meika       | 3  | <b>Ö</b> |
| 7. Usherette        | 2  | ٠        |
| 3. Puro D'oro       | 1  |          |

Rail position: Out 15 metres. CUTAWAY IN THE STRAIGHT

Race Direction ←