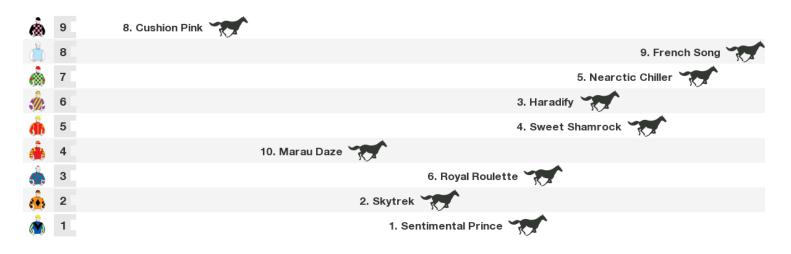

### 1650m RACE 6 VEUVE SOCIETY MEMBERSHIP Class 4 Handicap

Rail position: +9.5 metres Entire Course.

| 1350m RACE 7 RELAXED RACING BenchMark 70 Handicap             |       |                                    |                               |
|---------------------------------------------------------------|-------|------------------------------------|-------------------------------|
| ٩                                                             | 9     | 6. La                              | Cigale                        |
|                                                               |       |                                    | 2. Fasta Than Light           |
|                                                               | 7     | 10. Fleur D'orage 🔭                |                               |
|                                                               | 6     |                                    | 7. Tambo's Heart              |
| Ż                                                             | 5     | 9                                  | . Stormy Grey                 |
| â                                                             | 4     | 4                                  | l. Igneous                    |
| ò                                                             | 3     |                                    | 5. Deitch                     |
| <u>.</u>                                                      | 2     |                                    | 1. Bracteate                  |
| ٨                                                             | 1     |                                    | 8. Karakabeel                 |
|                                                               |       |                                    |                               |
| Rail                                                          | l pos | sition: +9.5 metres Entire Course. | Race Direction $  ightarrow $ |
| 1200m RACE 8 EVENTS AT BRC Fillies and Mares Class 2 Handicap |       |                                    |                               |
| ė                                                             | 8     |                                    | 12. Bunny Bad Girl            |
| ٨                                                             | 7     |                                    | 1. Sheezalady                 |
| **************************************                        | 6     |                                    | 9. Katch Nicconi              |
| Ŵ                                                             | 5     |                                    | 3. Says Me                    |
| ŵ                                                             | 4     | 11. Quattro Passi 🐨                |                               |
| à                                                             | 3     |                                    | 13. Vital Love                |
| ١                                                             | 2     |                                    | 4. Sailor Gerri               |
| ١                                                             | 1     | 15. Jerrocity                      |                               |