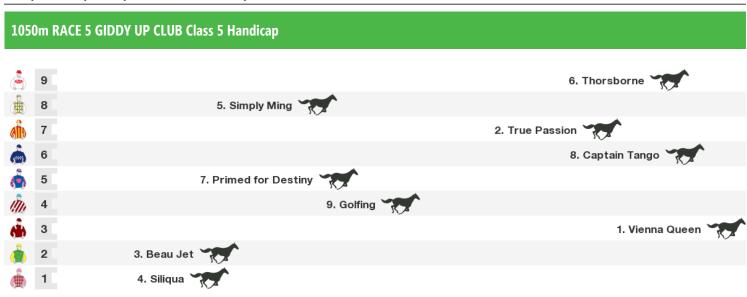

### 1650m RACE 6 VEUVE SOCIETY MEMBERSHIP Class 4 Handicap

Rail position: +9.5 metres Entire Course.

| 1350m RACE 7 RELAXED RACING BenchMark 70 Handicap             |       |                                    |                               |
|---------------------------------------------------------------|-------|------------------------------------|-------------------------------|
| ٩                                                             | 9     | 6. La                              | Cigale                        |
|                                                               |       |                                    | 2. Fasta Than Light           |
|                                                               | 7     | 10. Fleur D'orage 🔭                |                               |
|                                                               | 6     |                                    | 7. Tambo's Heart              |
| Ż                                                             | 5     | 9                                  | . Stormy Grey                 |
| â                                                             | 4     | 4                                  | l. Igneous                    |
| ò                                                             | 3     |                                    | 5. Deitch                     |
| <u>.</u>                                                      | 2     |                                    | 1. Bracteate                  |
| ٨                                                             | 1     |                                    | 8. Karakabeel                 |
|                                                               |       |                                    |                               |
| Rail                                                          | l pos | sition: +9.5 metres Entire Course. | Race Direction $  ightarrow $ |
| 1200m RACE 8 EVENTS AT BRC Fillies and Mares Class 2 Handicap |       |                                    |                               |
| ė                                                             | 8     |                                    | 12. Bunny Bad Girl            |
| ٨                                                             | 7     |                                    | 1. Sheezalady                 |
| **************************************                        | 6     |                                    | 9. Katch Nicconi              |
| Ŵ                                                             | 5     |                                    | 3. Says Me                    |
| ŵ                                                             | 4     | 11. Quattro Passi 🐨                |                               |
| à                                                             | 3     |                                    | 13. Vital Love                |
| ١                                                             | 2     |                                    | 4. Sailor Gerri               |
| ١                                                             | 1     | 15. Jerrocity                      |                               |