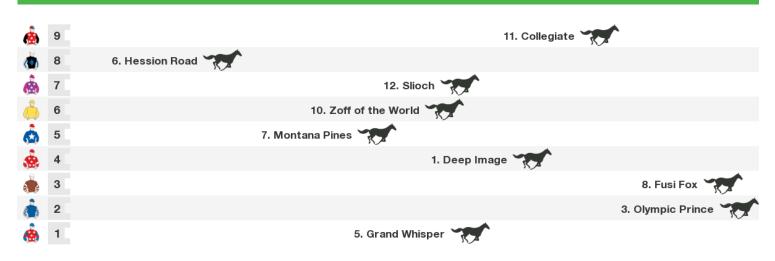

Rail position: +9.5 metres Entire Course.

Race Direction  $\rightarrow$ 

1350m RACE 4 FAMILY FUN DAY 21ST JANUARY Colts, Geldings & Entires Maiden Handicap

Rail position: +9.5 metres Entire Course.

Race Direction  $\rightarrow$ 