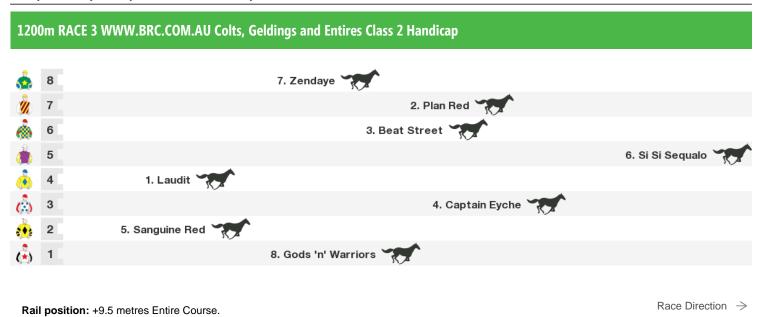

Rail position: +9.5 metres Entire Course.

Race Direction  $\rightarrow$ 

1350m RACE 4 FAMILY FUN DAY 21ST JANUARY Colts, Geldings & Entires Maiden Handicap

Rail position: +9.5 metres Entire Course.

Race Direction  $\rightarrow$ 