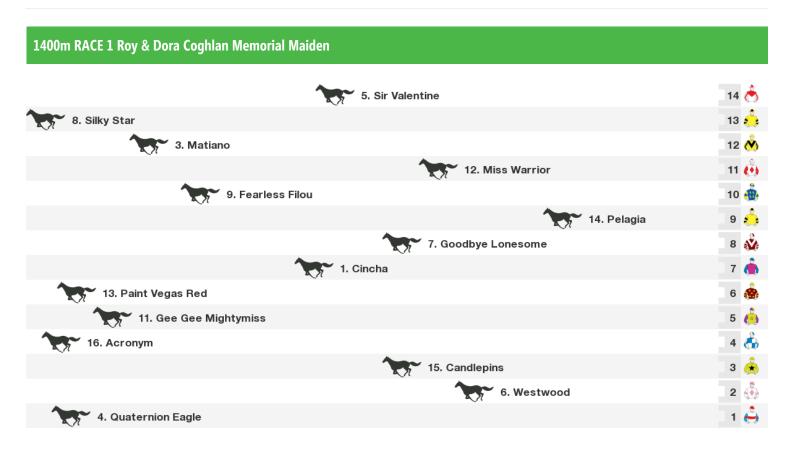

## Wednesday 18th January 2017

Rail position: True

1400m RACE 2 Ken Evans Memorial Class 1 Hcp

Rail position: True Race Direction  $\Rightarrow$ 