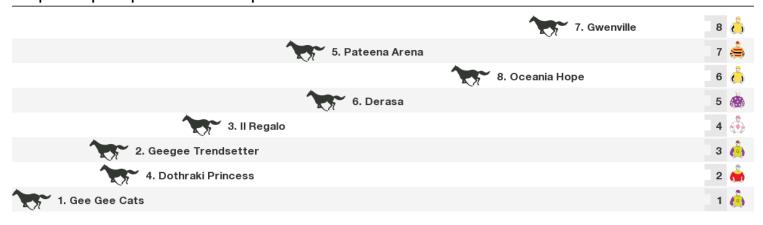

--------------|----------------|------|
| 8. Welcome Invader     |                | 13 🐠 |
| 12. Charlemagne's Girl |                | 12 ر |
|                        | 6. Strathalbyn | 11 🦺 |
|                        | 1. Nissky      | 10 🐧 |
| 10. Ansaa              | ım             | 9 💰  |
| 3. Turtles Nest        |                | 8 🦸  |
| 7. Time Commands       |                | 7 🥻  |
| 4. Our Caption         |                | 6    |
|                        | 9. Mensa Magic | 5    |
|                        | 5. Scrutineer  | 4    |
| 14. All Bar Madison    |                | 3 🐧  |
| 11. Doubtful Folly     |                | 2    |
| 2. Rougeau             |                | 1 🤅  |

Rail position: True Race Direction  $\Rightarrow$ 

## 1100m RACE 4 Ensign Lodge 2YO Alfa Bowl



Rail position: True Race Direction  $\Rightarrow$ 

## 1200m RACE 5 Jack Chambers 3YO Hcp



Rail position: True

## 1400m RACE 6 Carrick Plate BM72 Hcp

|                     | 1. Vandermeer      | 12 🦺 |
|---------------------|--------------------|------|
| 11. Watch Over Me   |                    | 11 🗥 |
|                     | 9. Follow My Dust  | 10 🌲 |
| 3. Geegees Br       | ightstar           | 9 🦂  |
| 4. The Master Speed |                    | 8 💑  |
| 12. Miss Hissy      |                    | 7 雧  |
|                     | 2. Geegees Soprano | 6 🦺  |
| 8. Spihro           |                    | 5 🦺  |
|                     | 10. Stella Etoile  | 4 🚖  |
| 5. Blaze Forth      |                    | 3 🚵  |
| 7. Dangerpet        |                    | 2 🧑  |
| 6. O'reillys Ge