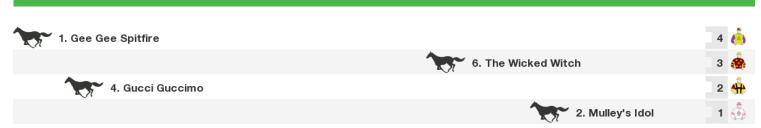

## 1200m RACE 7 Ray Trinder Memorial Maiden

Rail position: True Race Direction  $\Rightarrow$ 