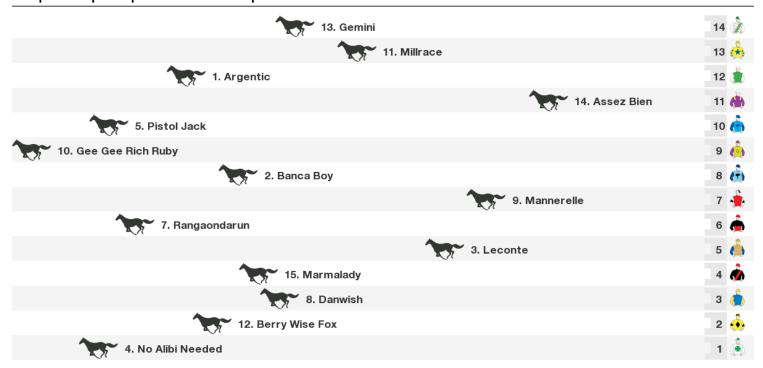

# **Launceston Speedmaps**

## Wednesday 18th January 2017



Rail position: True

1400m RACE 2 Ken Evans Memorial Class 1 Hcp



Rail position: True Race Direction  $\Rightarrow$ 

## 1200m RACE 3 Craig Hanson Memorial Class 2 Hcp

| 13. Can't Decide       |                | 14 🐧 |
|------------------------|----------------|------|
| 8. Welcome Invader     |                | 13 🐠 |
| 12. Charlemagne's Girl |                | 12 ر |
|                        | 6. Strathalbyn | 11 🦺 |
|                        | 1. Nissky      | 10 🐧 |
| 10. Ansaa              | ım             | 9 💰  |
| 3. Turtles Nest        |                | 8 🦸  |
| 7. Time Commands       |                | 7 🥻  |
| 4. Our Caption         |                | 6    |
|                        | 9. Mensa Magic | 5    |
|                        | 5. Scrutineer  | 4    |
| 14. All Bar Madison    |                | 3 🐧  |
| 11. Doubtful Folly     |