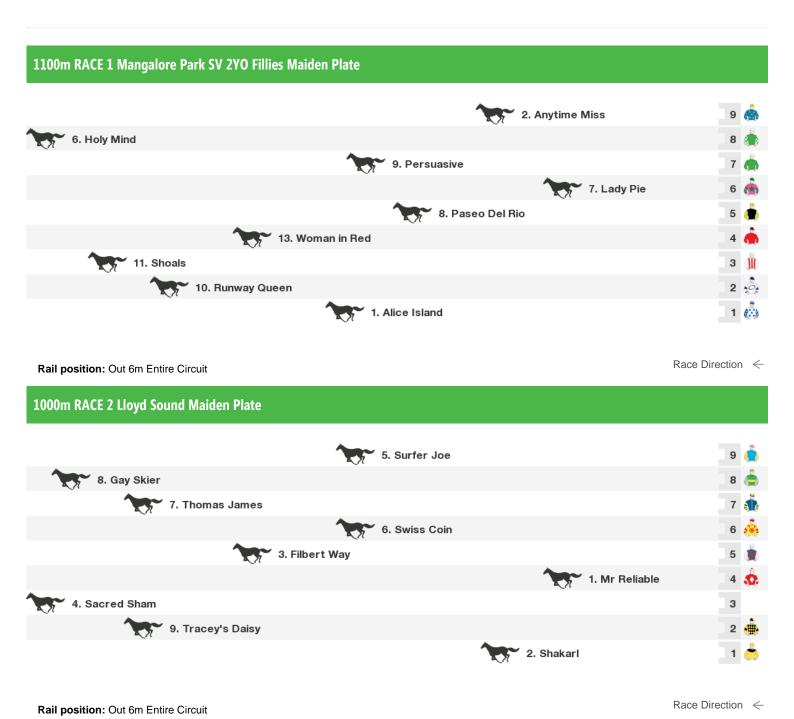

## 1600m RACE 3 Parker Bros. Earthmoving Maiden Plate

| 9. Miss Lily   |                  | 8 | Ž,      |
|----------------|------------------|---|---------|
| 11. Winkelmann |                  | 7 | ٨       |
|                | 1. Bellona Belle | 6 | å       |
|                | 2. Ionaruby      | 5 | <u></u> |
|                | 3. Manila Magic  | 4 | ٥       |
|                | 5. Bjorn Pretty  | 3 | â       |
| 6. Divine Way  |                  | 2 |         |
| 4. Snowboarder |                  | 1 | Ô       |

Rail position: Out 6m Entire Circuit

Race Direction ←

## 1300m RACE 4 GD & SL O'Sullivan Builders Maiden Plate

|                  | 1. Buddy Jack | 11 🌰 |
|------------------|---------------|------|
| 10. Little Bess  |               | 10 🧥 |
| ^                | 3. Hegemon    | 9 🚖  |
| 13. Moon Drops   |               | 8 🥌  |
| 14. Our Moonglo  |               | 7 💍  |
| 6. Mr Boombastic |               | 6 🦚  |
| 7. You Wan Sum   |               | 5 🎪  |
| 2. Majestic Bow  |               | 4 🎪  |
| 16. Peppa        |               | з 歳  |
| ^                | 4. Liquid Man | 2 🧥  |
| 9. Gold Blush    |               | 1 🤷  |

## 1300m RACE 5 United Insurance Group BM70 Handicap

|                 |                | 9. Cross of Gold | 7 | <u></u>  |
|-----------------|----------------|------------------|---|----------|
|                 |                | 1. Smakatus      | 6 | <b>8</b> |
|                 | 4. Bob's Hope  |                  | 5 | å        |
| 2. Chamois Road |                |                  | 4 | ٠        |
|                 | 5. Knight Star |                  | 3 | <u></u>  |
|                 | 3. Uncle Tiger |                  | 2 | •        |
|                 | •              | 8. Evil Lil      | 1 |          |