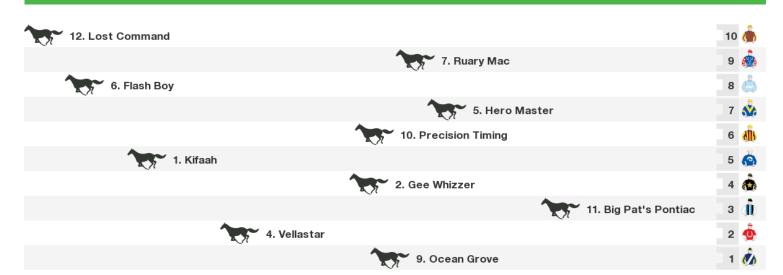

## 1422m RACE 8 Grand Handicap Mile March 18 Win & You're In BM64

Rail position: Out 6m Entire Circuit

Race Direction ←