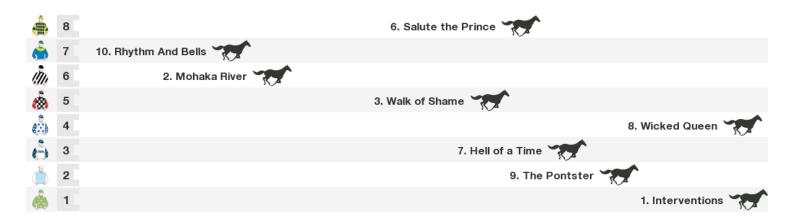

## 1350m RACE 7 DR MERVYN FISH MEMORIAL Class 1 Handicap

Rail position: 6 metres Entire Course.

Race Direction →