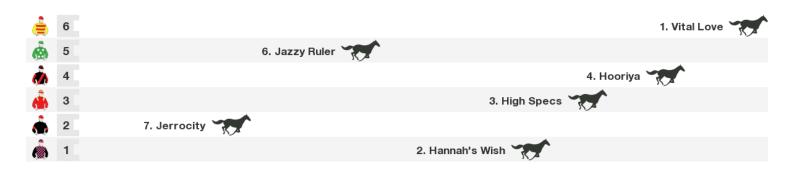

### 1200m RACE 6 MAX STANDFIELD MEMORIAL Colts, Geldings and Entires Class 2 Handicap

Rail position: 6 metres Entire Course.

Race Direction →