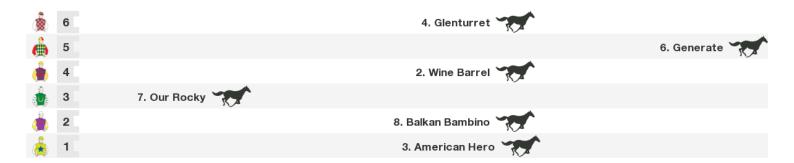

### 1200m RACE 6 MAX STANDFIELD MEMORIAL Colts, Geldings and Entires Class 2 Handicap

Rail position: 6 metres Entire Course.

Race Direction →