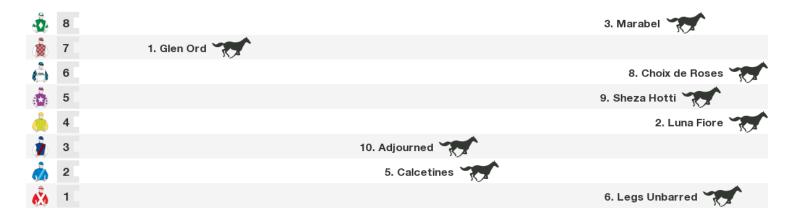

## 1350m RACE 7 DR MERVYN FISH MEMORIAL Class 1 Handicap

Rail position: 6 metres Entire Course.

Race Direction →