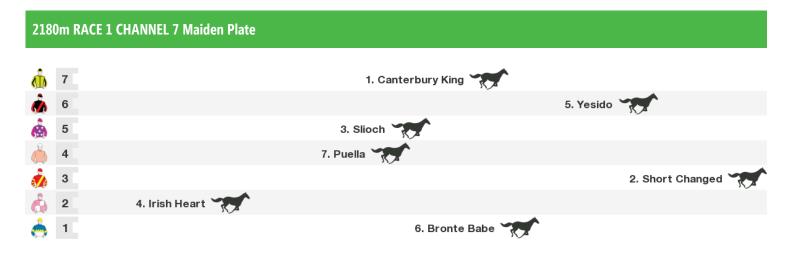

#### 1200m RACE 3 SKY RACING Fillies and Mares Class 2 Handicap

Rail position: 6 metres Entire Course.

Race Direction  $\, o \,$ 