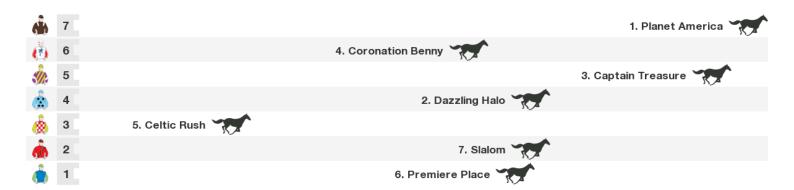

# 1690m RACE 5 KEVIN KEIDGE MEMORIAL Class 3 Handicap

Rail position: 6 metres Entire Course.

Race Direction  $\rightarrow$ 