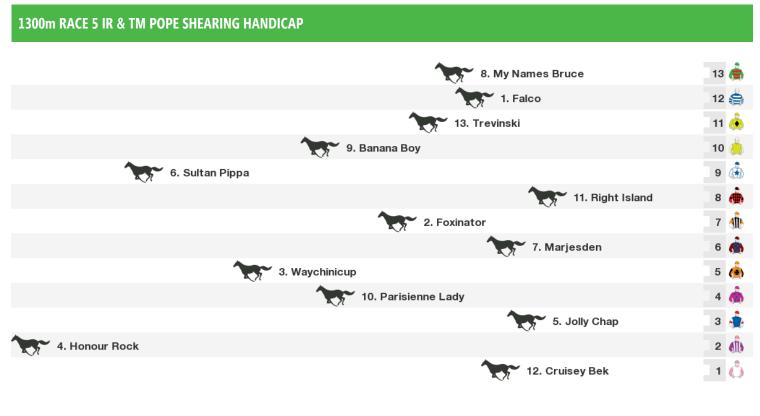

# 1300m RACE 6 MT BARKER VETERINARY HOSPITAL HANDICAP

Rail position: Rail is at the inside position.

Race Direction  $\leftarrow$ 