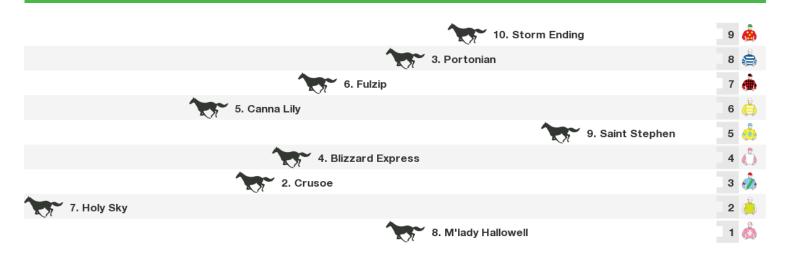

# 1300m RACE 6 MT BARKER VETERINARY HOSPITAL HANDICAP

Rail position: Rail is at the inside position.

Race Direction  $\leftarrow$ 