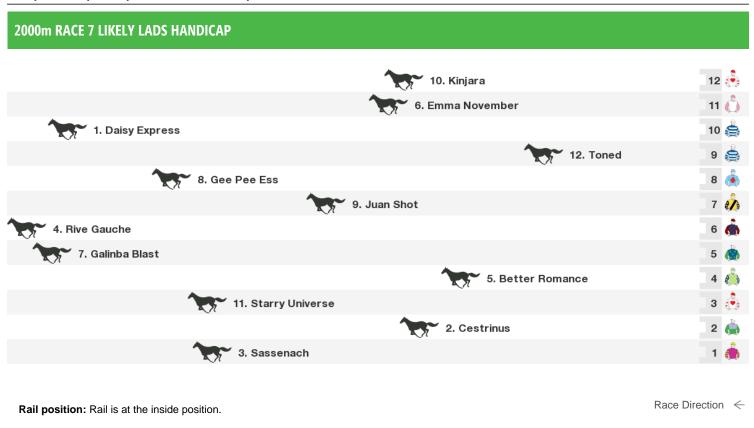

# 1300m RACE 6 MT BARKER VETERINARY HOSPITAL HANDICAP

Rail position: Rail is at the inside position.

Race Direction  $\leftarrow$ 