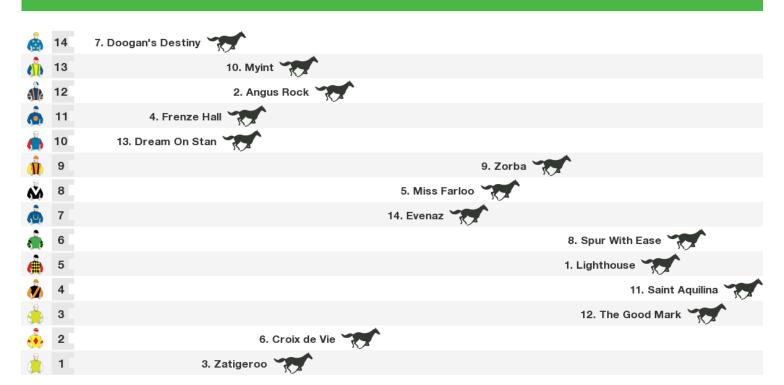

#### 1800m RACE 4 TOM PATTON CUP

Rail position: +4m from 1400m to WP, true the remainder

Race Direction  $\rightarrow$ 