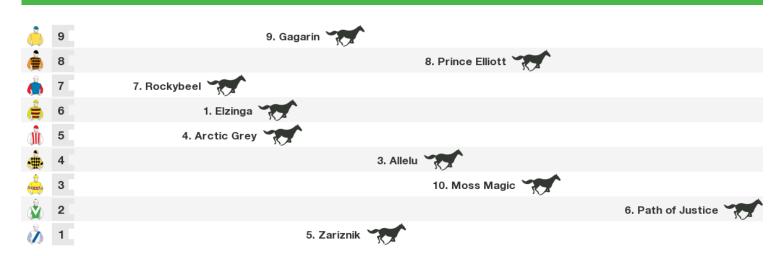

#### 1200m RACE 5 MTC CHAMPAGNE BAR PACKAGES CLASS 1 HANDICAP (SCALED - 0.5KG)

Rail position: +4m from 1400m to WP, true the remainder

Race Direction  $\, \rightarrow \,$ 

#### 1000m RACE 6 XXXX GOLD WAGGA WHIRLWIND