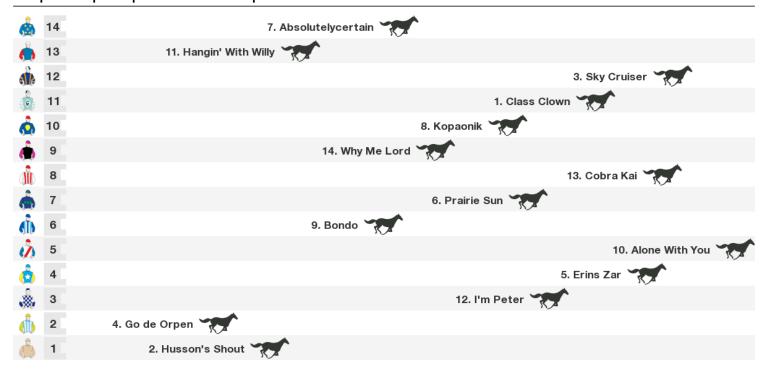

### 1300m RACE 7 BUY A CUP DAY MARQUEE PACKAGE BENCHMARK 55 HANDICAP

Rail position: +4m from 1400m to WP, true the remainder

Race Direction →

#### 1300m RACE 8 BUY A CUP DAY MARQUEE PACKAGE BENCHMARK 55 HANDICAP