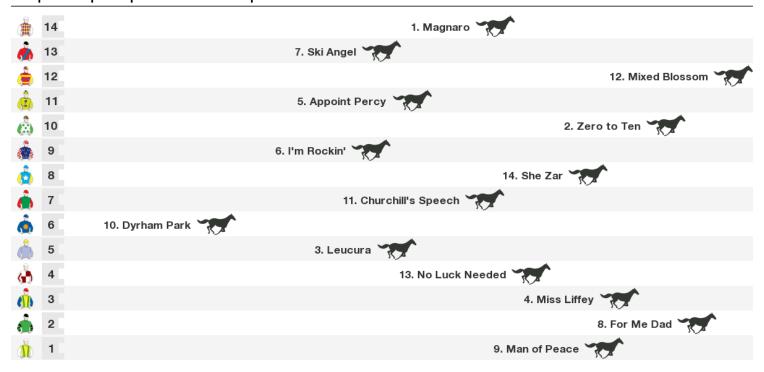

## 1300m RACE 1 BOOK YOUR WEDDING AT THE MTC CG&E MAIDEN PLATE 3. Magic Word 13 12 5. My Friend Albert 11 14. Zarsupreme 9. Flying Fragments 4. Manuelito 12. The Truck 1. Arramagong Lad 10. Hajduk 2. Arroyo Grande 8. Tickinover 7. The Script 11. Rawson Crossing 13. Zardalu

Rail position: +4m from 1400m to WP, true the remainder

Race Direction →

1300m RACE 2 BOOK YOUR WEDDING AT THE MTC F&M MAIDEN PLATE