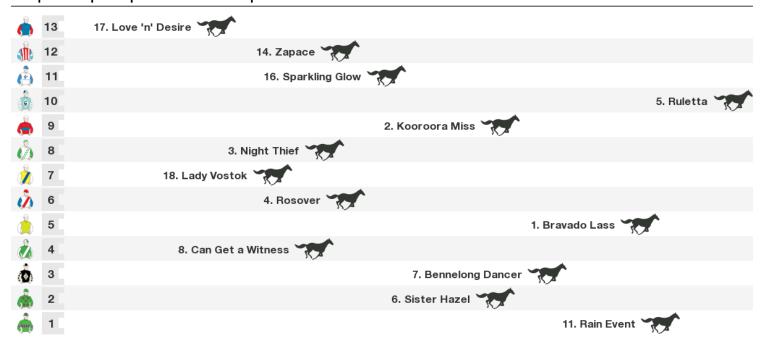

## 2000m RACE 3 GOLDEN VIEW MARQUEE BENCHMARK 52 HANDICAP

Rail position: +4m from 1400m to WP, true the remainder

Race Direction →

#### 1800m RACE 4 TOM PATTON CUP

Rail position: +4m from 1400m to WP, true the remainder

Race Direction  $\rightarrow$ 