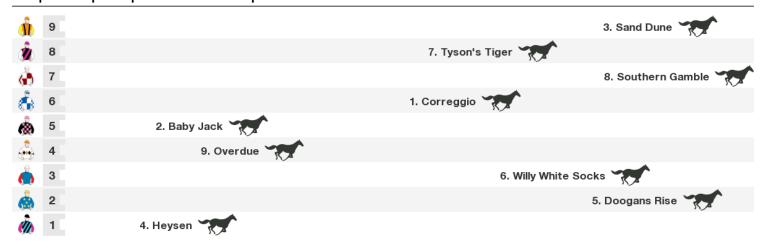

### 1300m RACE 7 BUY A CUP DAY MARQUEE PACKAGE BENCHMARK 55 HANDICAP

Rail position: +4m from 1400m to WP, true the remainder

Race Direction →

#### 1300m RACE 8 BUY A CUP DAY MARQUEE PACKAGE BENCHMARK 55 HANDICAP