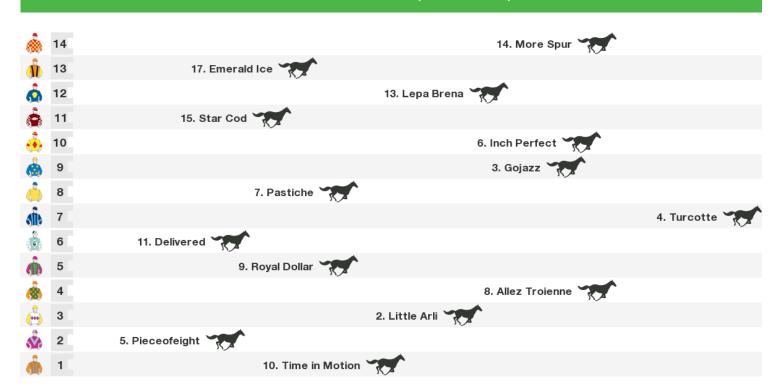

#### 1300m RACE 8 BUY A CUP DAY MARQUEE PACKAGE BENCHMARK 55 HANDICAP

#### FREE printable speedmaps and more from www.punters.com.au

Rail position: +4m from 1400m to WP, true the remainder

Race Direction →