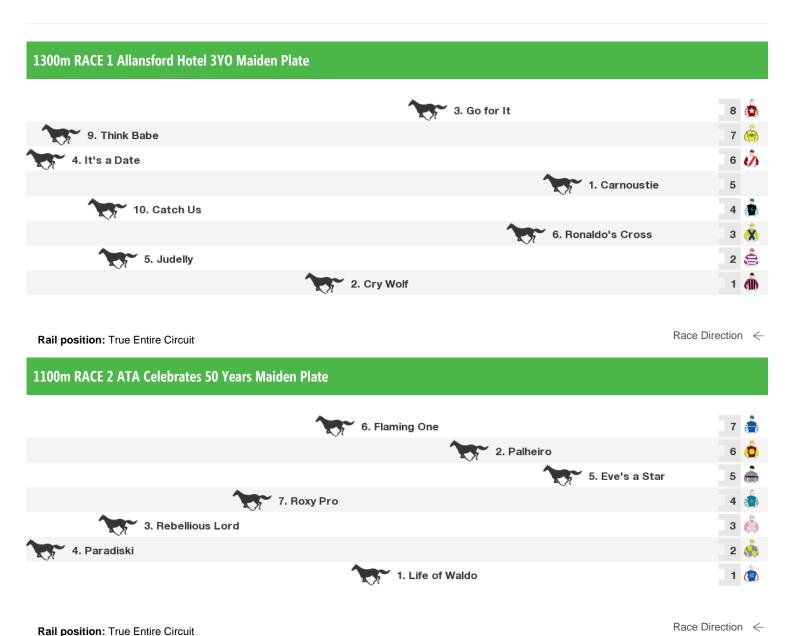

#### 2000m RACE 3 Scotts Catering Maiden Plate

Rail position: True Entire Circuit

Race Direction ←