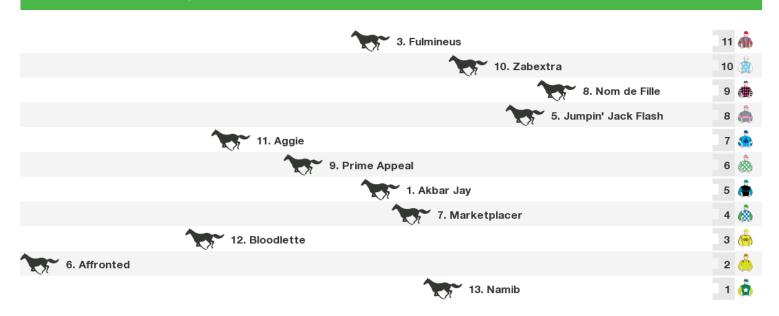

## 1200m RACE 4 Greg Bull Painting BM64 Handicap

Rail position: True Entire Circuit

Race Direction  $\ \leftarrow$ 