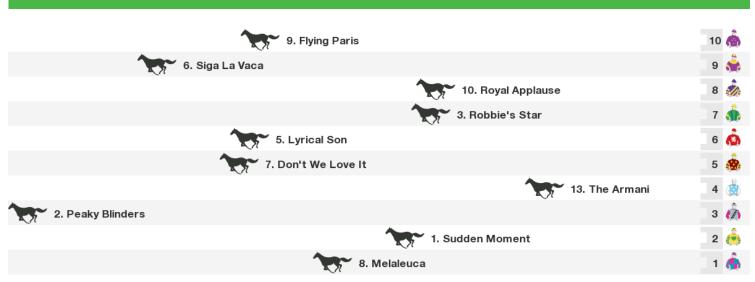

#### 2000m RACE 3 Scotts Catering Maiden Plate

Rail position: True Entire Circuit

Race Direction ←