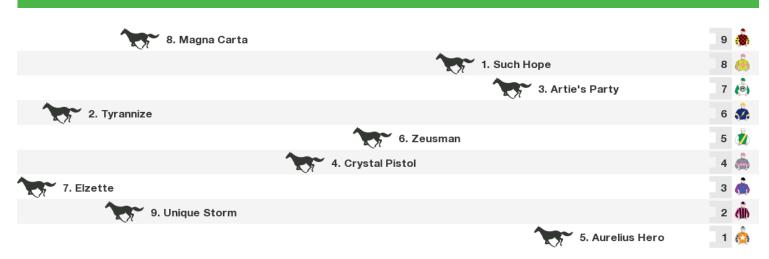

## 1700m RACE 8 Neverfail Spring Water Grand Handicap 2000 March 18 Win & You're In

Rail position: True Entire Circuit

Race Direction ←