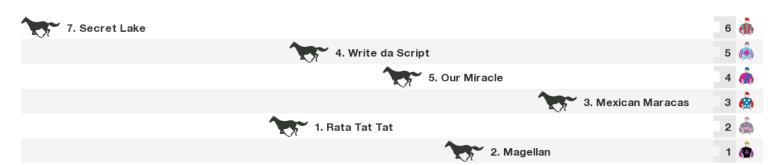

## 1100m RACE 6 Fresha Fruit Juices Grand Handicap Sprint Heat 4

Rail position: True Entire Circuit