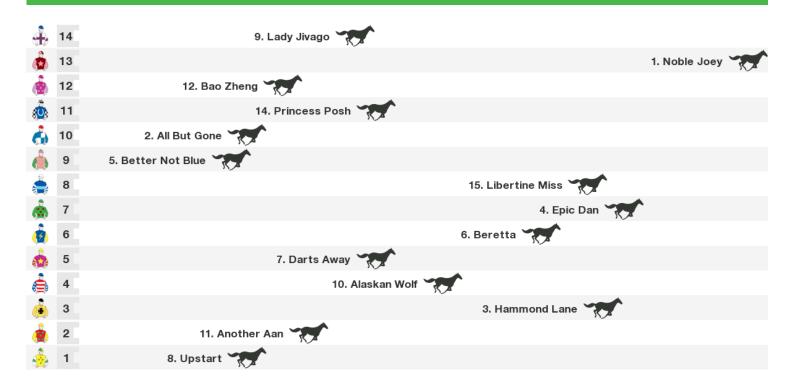

### 1350m RACE 7 THE PROVINCIAL CHAMPIONSHIPS QUALIFIER

Rail position: True Race Direction  $\Rightarrow$ 