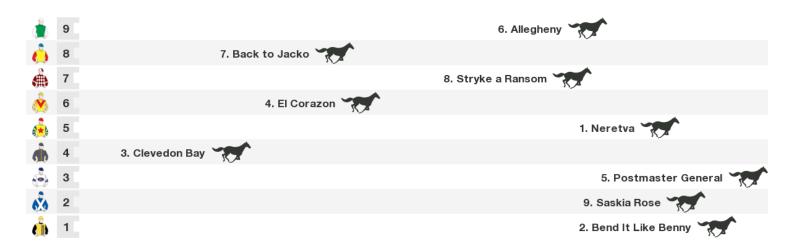

# 1000m RACE 6 PRO ALI DESIGN CLASS 1 HANDICAP (SCALED -1.0KG)

Rail position: True