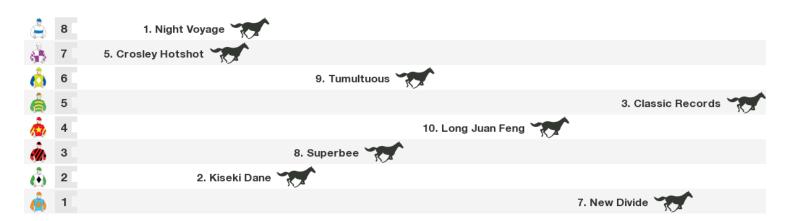

# 1600m RACE 8 MILWAUKEE BENCHMARK 70 HANDICAP(SCALED -0.5KG)

Rail position: True Race Direction  $\Rightarrow$ 