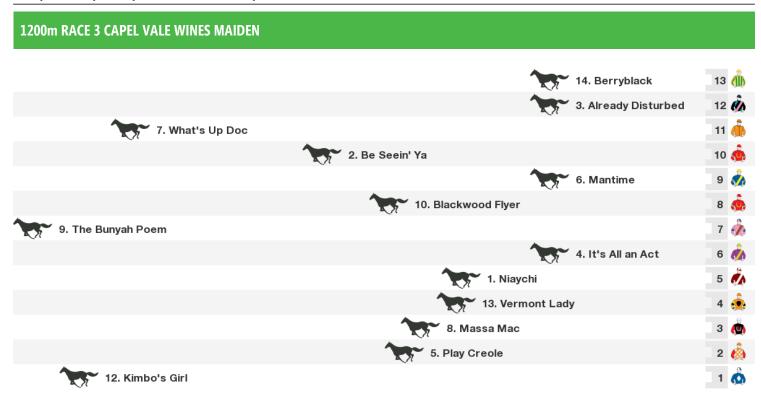

Rail position: Rail is at the inside position.

Race Direction  $\ <$ 

Rail position: Rail is at the inside position.

Race Direction  $\ \leftarrow$ 