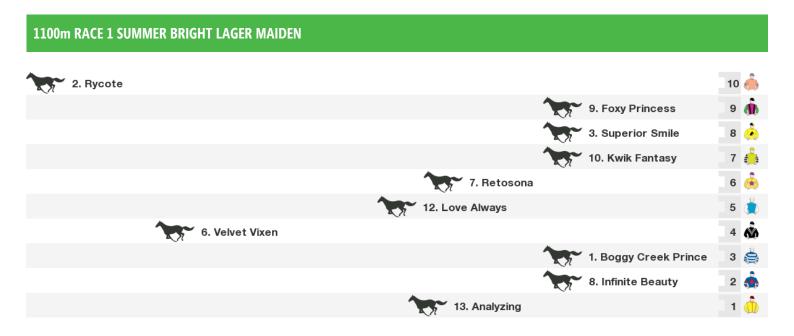

#### **1100m RACE 2 MACHINERY WEST MAIDEN** 10 🚊 🎽 10. Alfreda 13. Full Disclosure 9 🧃 1. Scandal Maker 8 🥼 天 7. Hillbert 7 天 12. Fille de Merit 6 11. China Miss 5 4. Double Edged 4 ′8. Mybak 3 14. Izzy 2 16. Thun Derecho 1