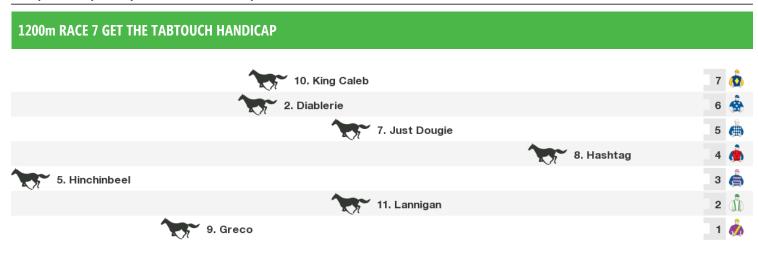

#### Rail position: Rail is at the inside position.

Race Direction  $\ \leftarrow$ 

Rail position: Rail is at the inside position.

Race Direction  $\ <$ 