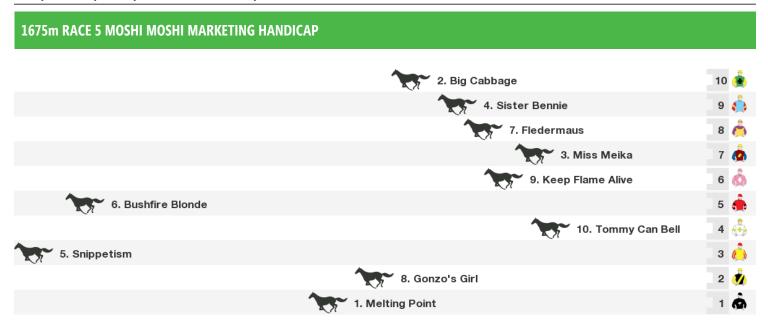

#### Rail position: Rail is at the inside position.

Race Direction  $\ \leftarrow$ 

11 👶

10 🍈

🖌 6. Salty

1200m RACE 6 WILLIAM BARRETT & SONS VASE 10. Major Detail 10. Major Detail 11. Kilkenny Joe

Rail position: Rail is at the inside position.