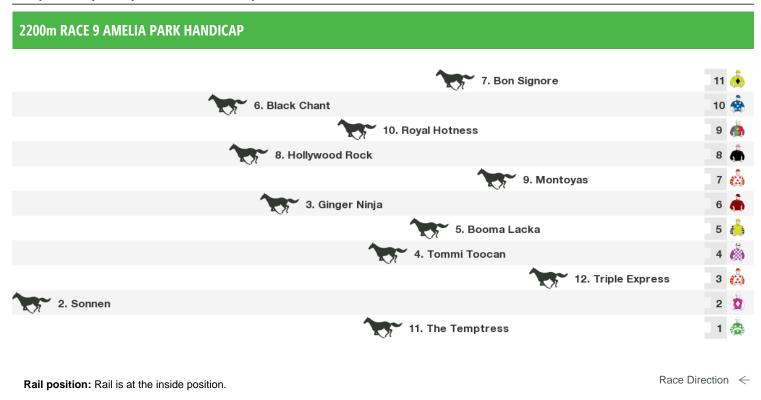

#### Rail position: Rail is at the inside position.

Race Direction  $\ \leftarrow$ 

11 👶

10 🍈

🖌 6. Salty

1200m RACE 6 WILLIAM BARRETT & SONS VASE 10. Major Detail 10. Major Detail 11. Kilkenny Joe

Rail position: Rail is at the inside position.