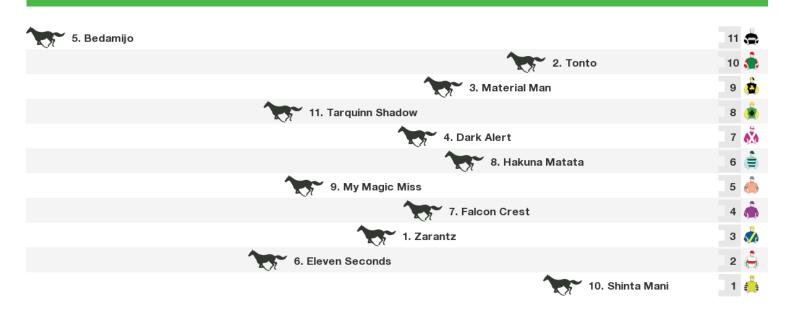

ull Disclosure 9 🧃 1. Scandal Maker 8 🥼 天 7. Hillbert 7 天 12. Fille de Merit 6 11. China Miss 5 4. Double Edged 4 ′8. Mybak 3 14. Izzy 2 16. Thun Derecho 1

Rail position: Rail is at the inside position.

Race Direction  $\ <$ 



Rail position: Rail is at the inside position.

Race Direction  $\ \leftarrow$ 

## **1675m RACE 4 GANNONS MAIDEN**



Rail position: Rail is at the inside position.

Race Direction  $\ <$ 



#### Rail position: Rail is at the inside position.

Race Direction  $\ \leftarrow$ 

11 👶

10 🍈

🖌 6. Salty

1200m RACE 6 WILLIAM BARRETT & SONS VASE 10. Major Detail 10. Major Detail 11. Kilkenny Joe



Rail position: Rail is at the inside position.

Race Direction  $\ \leftarrow$ 



#### Rail position: Rail is at the inside position.

Race Direction  $\ \leftarrow$ 





Rail position: Rail is at the inside position.

Race Direction  $\ <$ 





# Produced by Punters.com.au

Punters.com.au is your ultimate racing website. Social networking, free form guides, odds comparison, betting deals, the latest news, photos and a revolutionary tipping system allowing punters to buy and sell their horse racing tips. Visit www.punters.com.au for more information.

## Love it, hate it, can't live without it? We'd love to hear from you: support@punters.com.au

© 2017 Punters Paradise Pty Ltd. If you're reading this copyright notice you're probably thinking of printing lots of copies. Go for it. Give a copy to your mates, your mum and some strangers at the TAB. We want people to have our free form guides. Just don't sell them, alter, change or reproduce parts of this fo