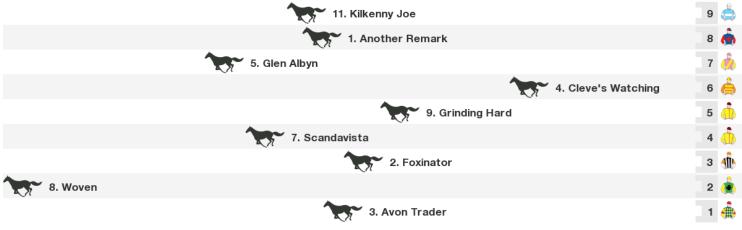

#### Rail position: Rail is at the inside position.

Race Direction  $\ \leftarrow$ 

11 👶

10 🍈

🖌 6. Salty

1200m RACE 6 WILLIAM BARRETT & SONS VASE 10. Major Detail 10. Major Detail 11. Kilkenny Joe

Rail position: Rail is at the inside position.