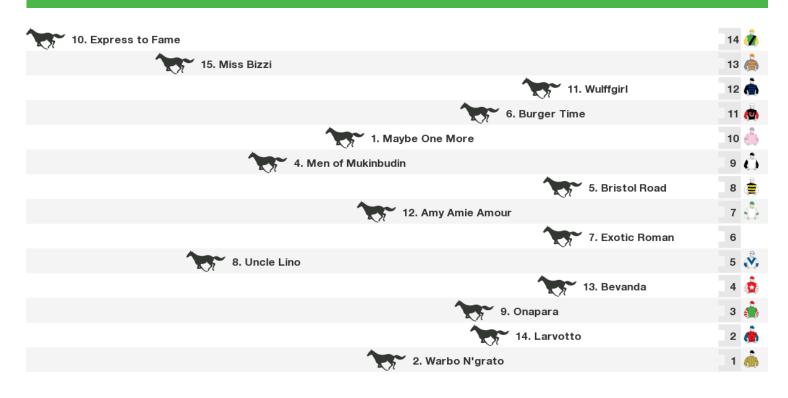

## **1675m RACE 4 GANNONS MAIDEN**

Rail position: Rail is at the inside position.

Race Direction  $\ <$ 