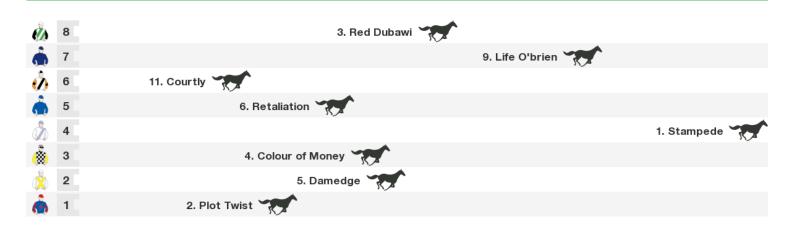

#### 1300m RACE 5 PURE BLONDE PREMIUM MID MAIDEN PLATE

Rail position: +3m 900m-400m True Remainder

Race Direction →