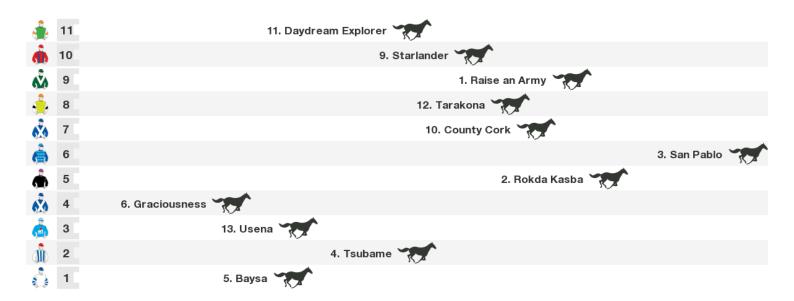

#### 1600m RACE 7 THE MARLOW HOTEL GROUP MAIDEN HANDICAP

Rail position: +3m 900m-400m True Remainder

Race Direction →