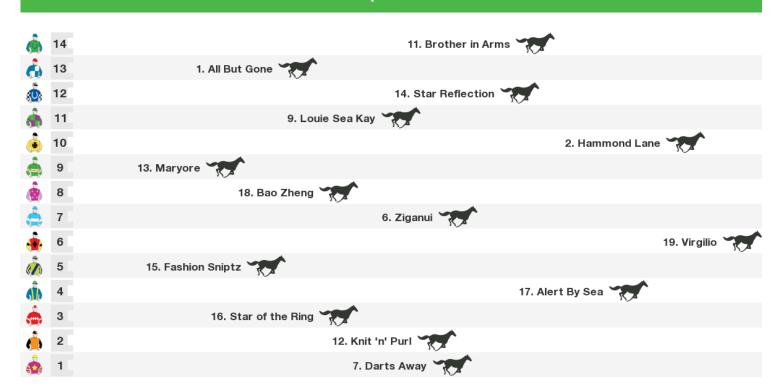

#### 1600m RACE 8 THE WILLIAM BEACH BRASSERIE BENCHMARK 78 HANDICAP

Rail position: +3m 900m-400m True Remainder

Race Direction  $\rightarrow$ 