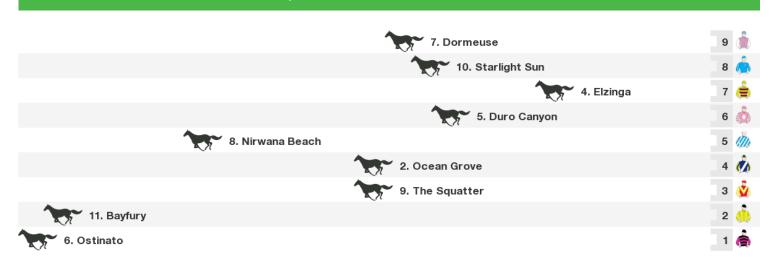

## 1411m RACE 6 Mitchelton Wines BM58 Handicap

Rail position: Out 3m Entire Circuit

Race Direction ←