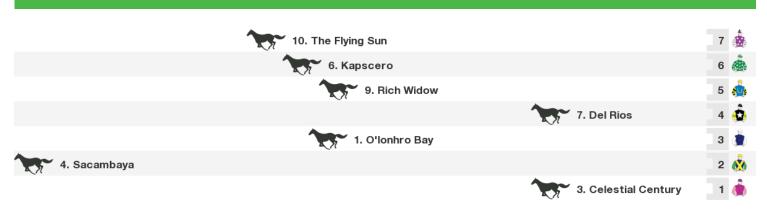

#### 1000m RACE 5 Peter Neylan Memorial BM58 Handicap

Rail position: Out 3m Entire Circuit

Race Direction ←