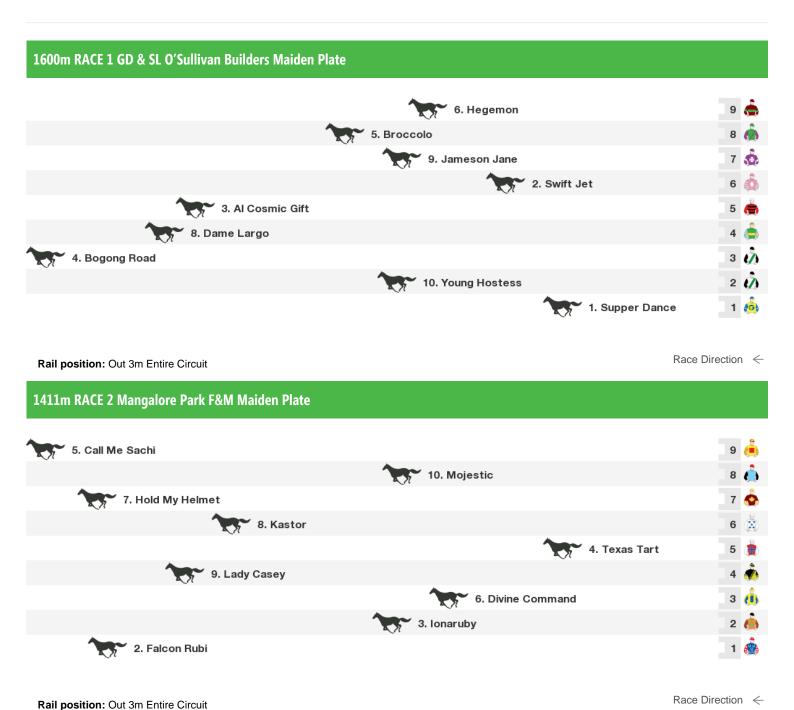

## 1200m RACE 3 United Insurance Group 3YO Maiden Plate

|               |                      |                       | 9. St Paul's Bay | 10 |          |
|---------------|----------------------|-----------------------|------------------|----|----------|
|               |                      | 6. Get to the Chopper |                  | 9  |          |
|               |                      |                       | 4. Defy          | 8  | ů.       |
|               | 2. Black Energy      |                       |                  | 7  |          |
|               | 5. Equitation        |                       |                  | 6  | <b>(</b> |
|               |                      |                       | 10. Toy Boy      | 5  | ٨        |
|               |                      |                       | 1. Arthurian     | 4  |          |
| 7. Greywolf   |                      |                       |                  | 3  | ٥        |
| 3. Dark Force |                      |                       |                  | 2  | <b>Š</b> |
|               | 8. Something Unknown |                       |                  | 1  | <b>M</b> |

Rail position: Out 3m Entire Circuit

Race Direction ←