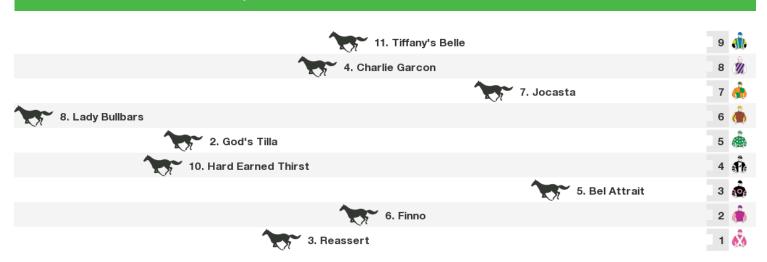

## 1200m RACE 8 ClassicBet BM58 Handicap

Rail position: Out 3m Entire Circuit

Race Direction ←