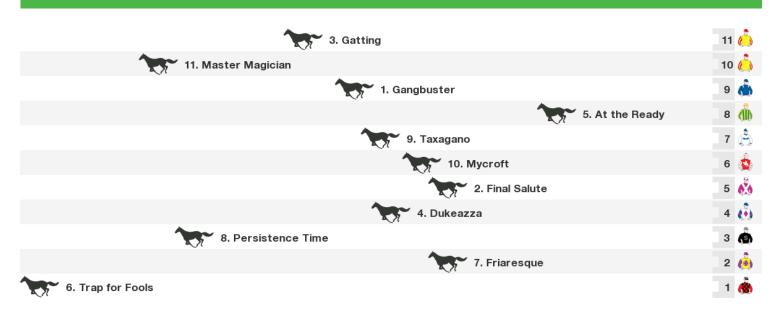

# 1600m RACE 7 AUTO CLASSIC BMW HANDICAP

| 5. Confusing         |                      | 11 | Å          |
|----------------------|----------------------|----|------------|
| 13. Swift Sis        |                      | 10 |            |
|                      | 1. Politics          | 9  | ŵ.         |
|                      | 8. Paddy             | 8  |            |
| 7. Jester Rock       |                      | 7  |            |
| 2. Grand Reward      |                      | 6  | <b>_</b>   |
|                      | 4. Cappo D'oro       | 5  | ê          |
|                      | 3. Bergio            | 4  | Ã          |
| 9. By Decree         |                      | 3  |            |
|                      | 11. George 'n' Ernie | 2  | <b>AÎD</b> |
| 12. Our Brucie Bonus |                      | 1  | څ          |

Rail position: Out 9 metres.

Race Direction  $\ \leftarrow$ 