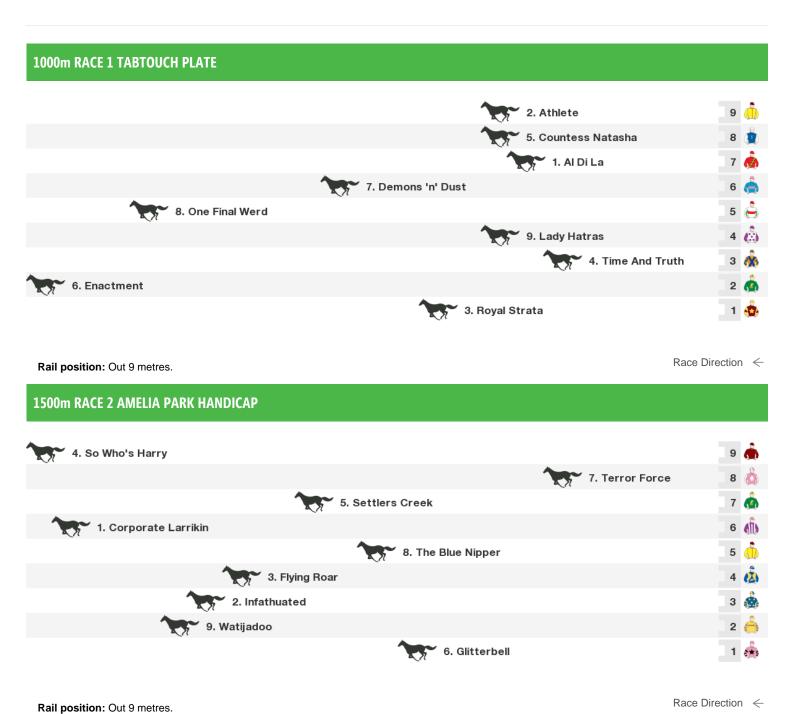

### 1200m RACE 3 FIFTH LEG HANDICAP

| 5. Blackline       | 9 🎪 |
|--------------------|-----|
| 3. Invincible Mode | 8 🐞 |
| 12. My Grace       | 7   |
| 11. Mosstiara      | 6 📤 |
| 2. Minus Looks     | 5   |
| 4. Next Generation | 4 🧘 |
| 8. Dusty Storm     | 3 🎪 |
| 1. More Aces       | 2 🙇 |
| 10. Mega Minx      | 1 🚔 |

Rail position: Out 9 metres. Race Direction  $\leftarrow$ 

#### 1200m RACE 4 MARJORIE CHARLESON CLASSIC

| 7            | 6. Distant Memory   | _ 10 🦓 |
|--------------|---------------------|--------|
|              | 2. She's a Virtue   | 9 🎪    |
|              | 9. Fancy Fox        | 8 💍    |
|              | 3. Kensington Abbey | 7 👜    |
|              | 10. Jestajingle     | 6 🏚    |
|              | 8. Secret Doubt     | 5 🧥    |
|              | 7. Forever Diamonds | 4      |
| 5. Conseated |                     | 3 🙇    |
|              | 4. Dendee           | 2 🔥    |
|              | 1. Let It Slip      | 1 🧥    |

Rail position: Out 9 metres.

#### 1200m RACE 5 KARRAKATTA PLATE DAY NEXT SATURDAY HANDICAP

| 1. Smoko       |                       | 11 🚔 |
|----------------|-----------------------|------|
|                | 4. North Ridge        | 10 🏚 |
| 7. Three Votes |                       | 9 🚑  |
|                | 10. Max Almighty      | 8 🗷  |
|                | 6. General Groove     | 7 🧥  |
| ^              | 2. Proceedwithcaution | 6 🏟  |
|                | 5. Zuccheros          | 5 🐧  |
|                | 8. Miki Two Toes      | 4 歳  |
|                | 11. Pininci           | з 🛖  |
|                | 9. Dueton             | 2 🛖  |
|                | 3. Gigante            | 1 👸  |