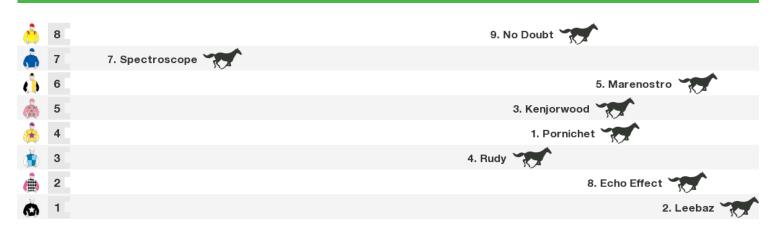

# **1500m RACE 4 RYDGES PARRAMATTA DONCASTER PRELUDE**

Rail position: +6m Entire Circuit

Race Direction  $\, 
ightarrow \,$ 