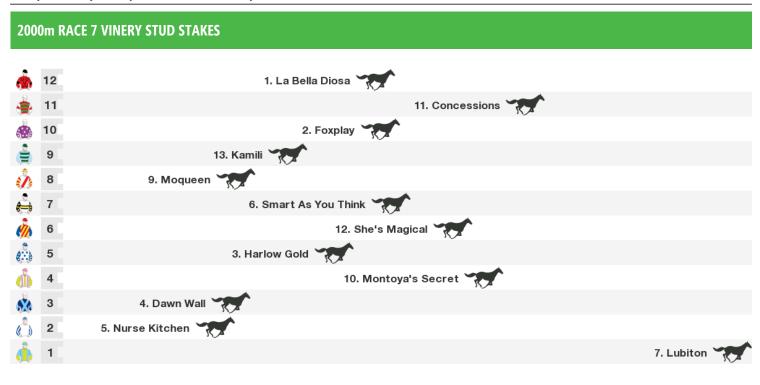

Rail position: +6m Entire Circuit

Race Direction  $\rightarrow$ 

Race Direction  $\, 
ightarrow \,$ 

Rail position: +6m Entire Circuit

**1500m RACE 8 ASCEND SALES TROPHIES EMANCIPATION STAKES** 

Rail position: +6m Entire Circuit