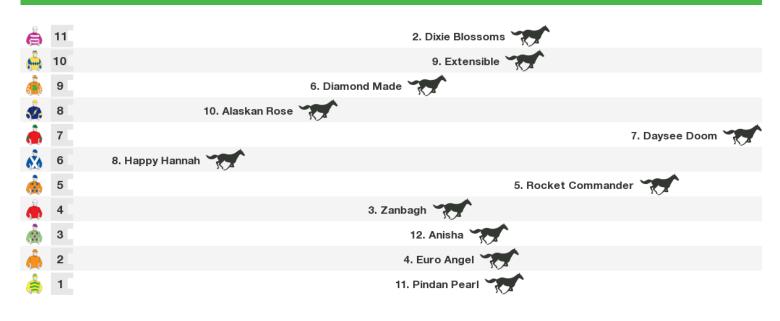

|                |                   |                  |     |

Rail position: +6m Entire Circuit

Race Direction  $\,\, 
ightarrow \,$ 

# 2400m RACE 6 THE BMW

| 8. | 8 | 9. Lasqueti Spirit    |          |
|----|---|-----------------------|----------|
| ۲  | 7 | 3. Who Shot Thebarman |          |
|    | 6 | 5. Libran             |          |
| â  | 5 | 6. Humidor            |          |
| ٦  | 4 | 7. Tavago             |          |
| ۲  | 3 | 4. Grand Marshal      |          |
| à  | 2 | 8.                    | Jameka 🏹 |
| ٨  | 1 | 2. Exospheric         |          |

Rail position: +6m Entire Circuit

Race Direction  $\rightarrow$ 



Race Direction  $\, 
ightarrow \,$ 

Rail position: +6m Entire Circuit

**1500m RACE 8 ASCEND SALES TROPHIES EMANCIPATION STAKES** 



Rail position: +6m Entire Circuit

Race Direction  $\rightarrow$ 

#### 1400m RACE 9 EFM LOGISTICS HANDICAP 11 11. Be Like Dad Ø) à 10 9. Roaring to Win 9 7. Voilier 8 2. Serene Majesty Ô 7 6. Xebec à 6 1. Handfast à 5 8. Bring Luck 4 4. Himalaya Dream 3 3. Mr Individual 2 10. Ancient History 5. Spy Decoder 1 Race Direction $\rightarrow$ Rail position: +6m Entire Circuit



# Produced by Punters.com.au

Punters.com.au is your ultimate racing website. Social networking, free form guides, odds comparison, betting deals, the latest news, photos and a revolutionary tipping system allowing punters to buy and sell their horse racing tips. Visit www.punters.com.au for more information.

## Love it, hate it, can't live without it? We'd love to hear from you: support@punters.com.au

© 2017 Punter