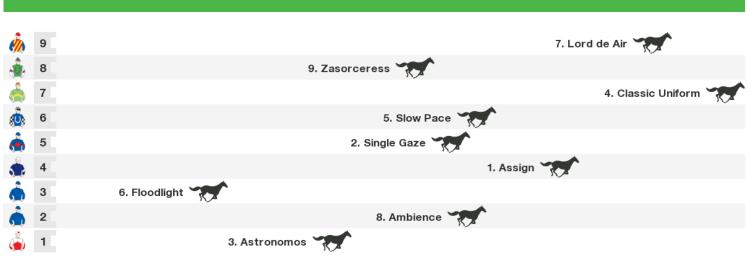

## 2000m RACE 3 THE DAILY TELEGRAPH NEVILLE SELLWOOD STAKES

Rail position: +6m Entire Circuit

Race Direction  $\rightarrow$ 