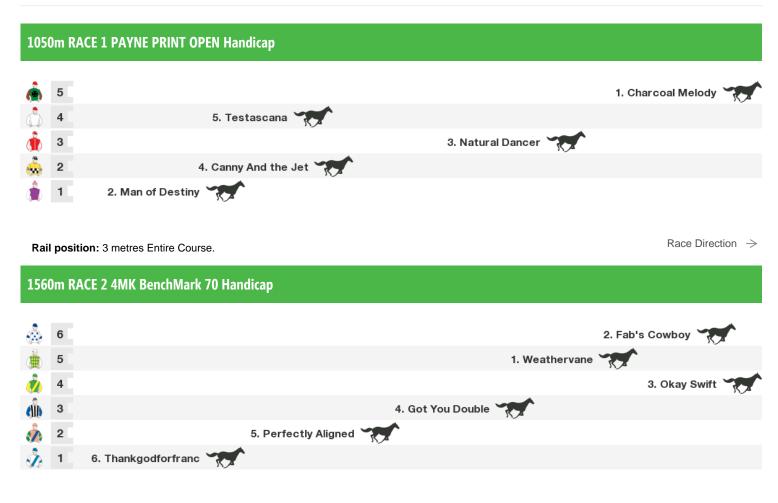

### Tuesday 28th March 2017

Rail position: 3 metres Entire Course.

Race Direction  $\rightarrow$ 