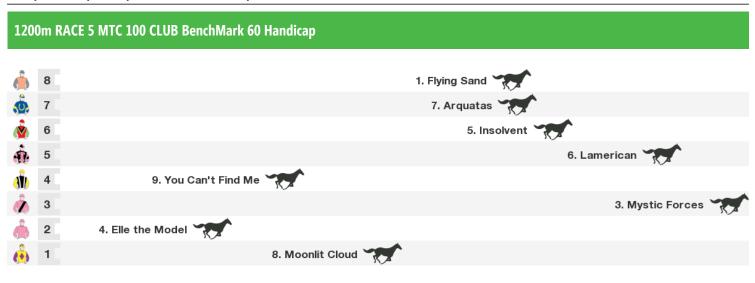

#### 1560m RACE 6 URBAN KITCHEN BenchMark 55 Handicap

Rail position: 3 metres Entire Course.

Race Direction  $\rightarrow$ 