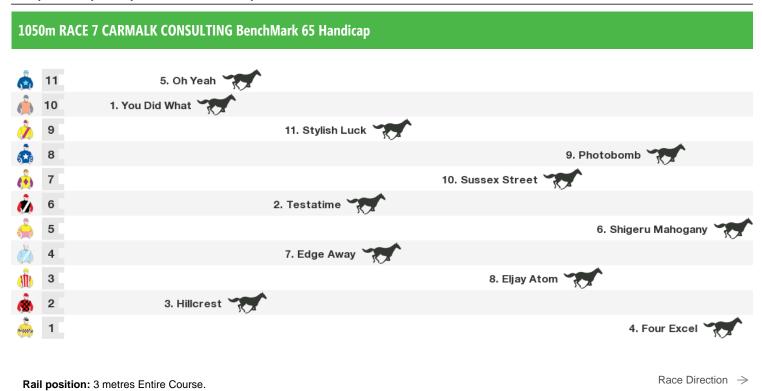

#### 1560m RACE 6 URBAN KITCHEN BenchMark 55 Handicap

Rail position: 3 metres Entire Course.

Race Direction  $\rightarrow$ 