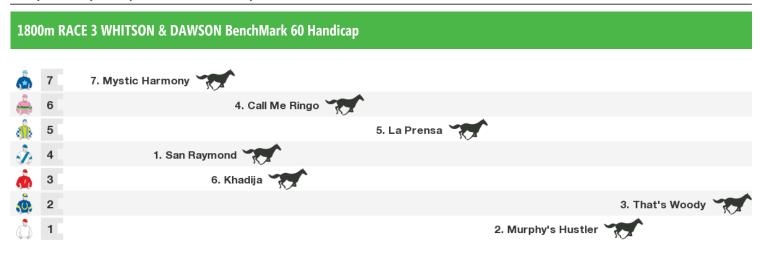

## 1300m RACE 4 UBET Maiden Handicap

Rail position: 3 metres Entire Course.

Race Direction  $\rightarrow$ 