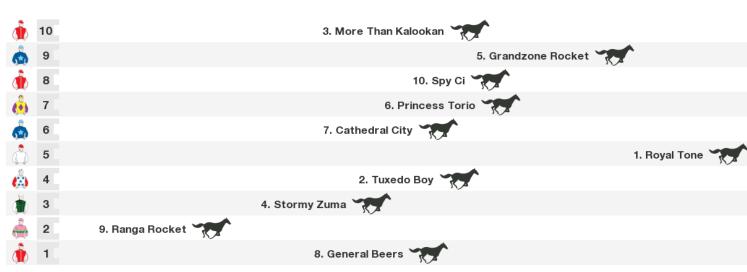

#### Rail position: 3 metres Entire Course.

Race Direction  $\,\,
ightarrow\,$ 