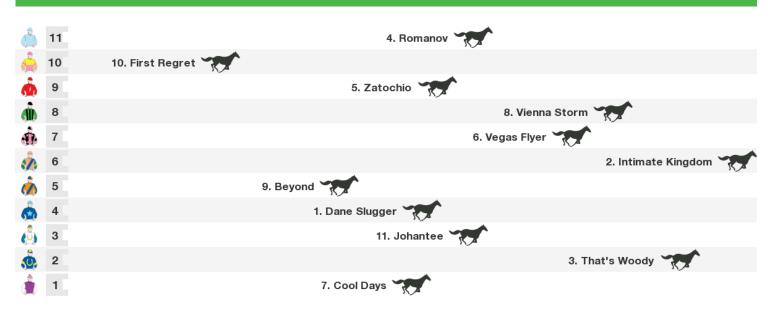

#### 1560m RACE 6 URBAN KITCHEN BenchMark 55 Handicap

Rail position: 3 metres Entire Course.

Race Direction  $\rightarrow$ 