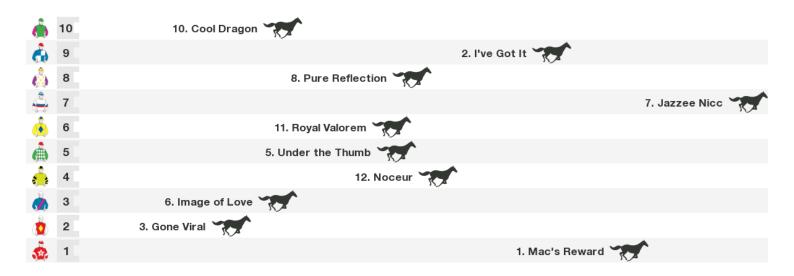

#### 1600m RACE 4 ALLSOPP SIGNS MAIDEN PLATE

Rail position: 3m from 1400 to 300 cutaway true remainder

Race Direction →

### 1200m RACE 5 ADVANCED INLAND SECURITY CG&E BENCHMARK 55 HANDICAP

Rail position: 3m from 1400 to 300 cutaway true remainder

Race Direction →