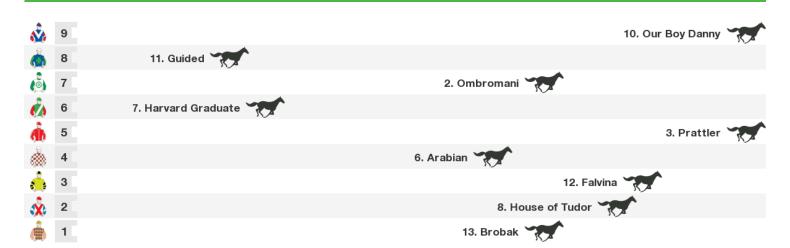

#### 1400m RACE 9 THREAD EFFECTS CLASS 1 HANDICAP(SCALED -1.5KG)

Rail position: 3m from 1400 to 300 cutaway true remainder

Race Direction →