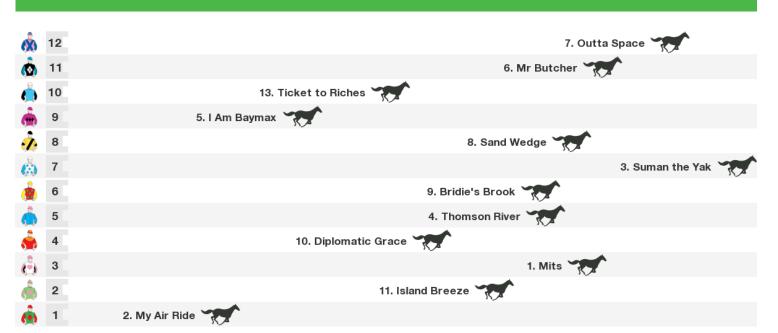

#### 1600m RACE 8 FSDP BENCHMARK 65 HANDICAP

Rail position: 3m from 1400 to 300 cutaway true remainder

Race Direction →

#### 1400m RACE 9 THREAD EFFECTS CLASS 1 HANDICAP(SCALED -1.5KG)

Rail position: 3m from 1400 to 300 cutaway true remainder

Race Direction →