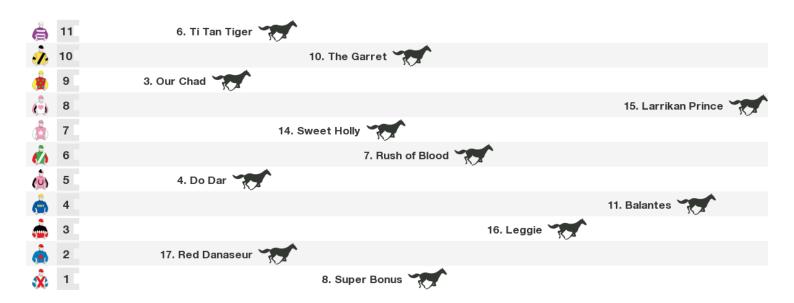

#### 1600m RACE 8 FSDP BENCHMARK 65 HANDICAP

Rail position: 3m from 1400 to 300 cutaway true remainder

Race Direction →