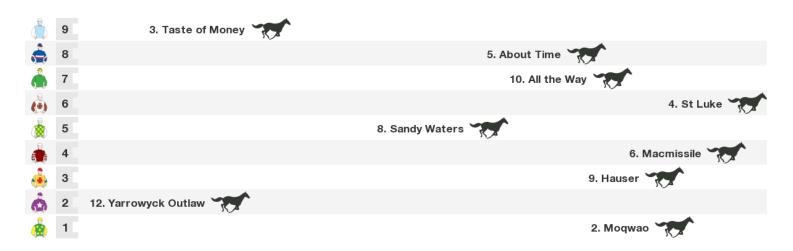

#### 1200m RACE 6 TAB.COM.AU CG&E BENCHMARK 55 HANDICAP

Rail position: 3m from 1400 to 300 cutaway true remainder

Race Direction →