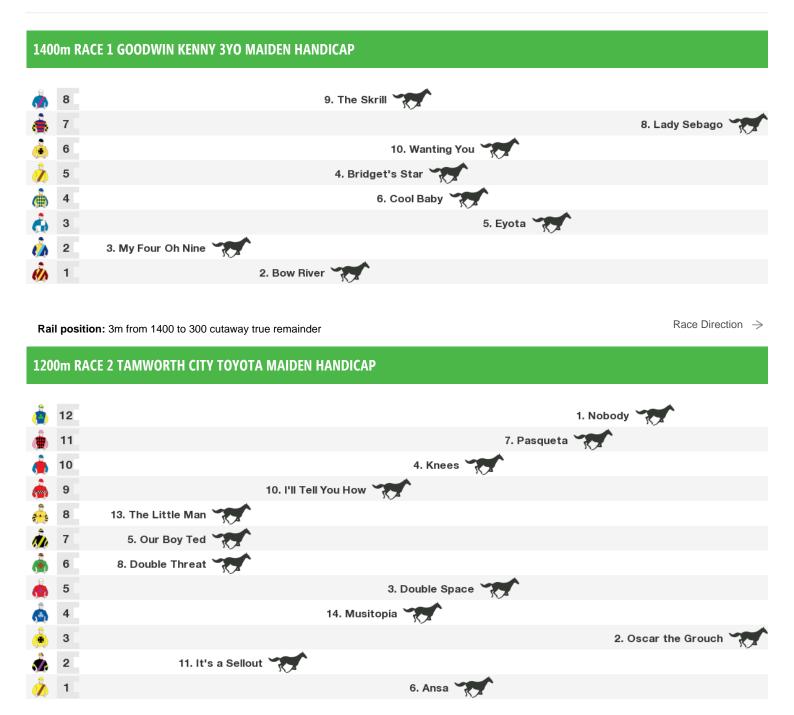

# **Tamworth Speedmaps**

## Tuesday 28th March 2017

Rail position: 3m from 1400 to 300 cutaway true remainder

Race Direction  $\, \rightarrow \,$ 