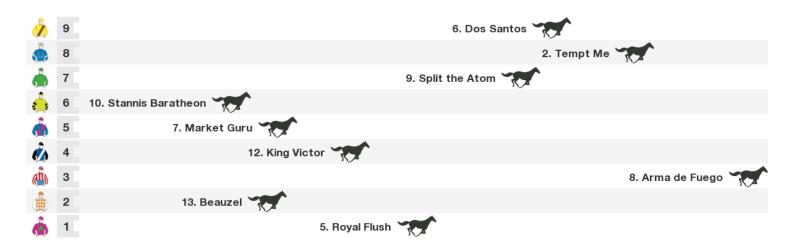

#### 1400m RACE 9 THREAD EFFECTS CLASS 1 HANDICAP(SCALED -1.5KG)

Rail position: 3m from 1400 to 300 cutaway true remainder

Race Direction →