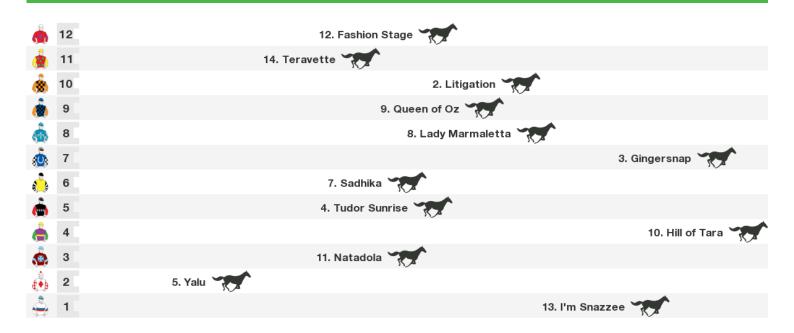

#### 1600m RACE 4 ALLSOPP SIGNS MAIDEN PLATE

Rail position: 3m from 1400 to 300 cutaway true remainder

Race Direction →