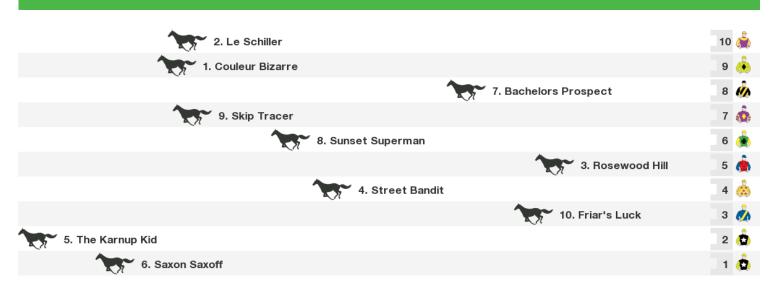

# **Ascot Speedmaps**

Wednesday 29th March 2017



Rail position: Out 15 metres. CUTAWAY IN THE STRAIGHT

Race Direction  $\ \leftarrow$ 





Rail position: Out 15 metres. CUTAWAY IN THE STRAIGHT

Race Direction  $\leftarrow$ 

FREE printable speedmaps and more from www.punters.com.au



Rail position: Out 15 metres. CUTAWAY IN THE STRAIGHT

## 2200m RACE 6 PEACOCK BROS HANDICAP



Rail position: Out 15 metres. CUTAWAY IN THE STRAIGHT

Race Direction  $\ \leftarrow$ 

| 1600m RACE 7 YELLOWGLEN HANDICAP |             |              |             |                      |    |     |  |  |
|----------------------------------|-------------|--------------|-------------|----------------------|----|-----|--|--|
|                                  |             | 5. Fremond   |             |                      | 13 | , đ |  |  |
|                                  |             | 4. Entrechat |             |                      |    |     |  |  |
| 10.                              | Maximus Mak |              |             |                      | 11 | ò   |  |  |
|                                  |             |              | 12. Almaleo |                      |    | ۵