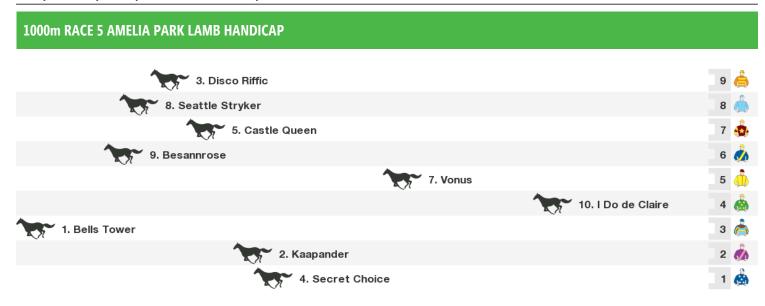

# **Ascot Speedmaps**

Wednesday 29th March 2017

Rail position: Out 15 metres. CUTAWAY IN THE STRAIGHT

Race Direction  $\ \leftarrow$ 

Rail position: Out 15 metres. CUTAWAY IN THE STRAIGHT

Race Direction  $\leftarrow$ 