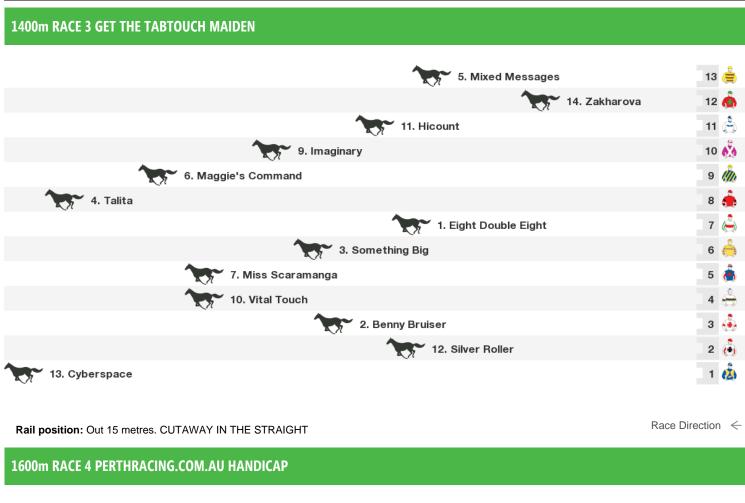

# **Ascot Speedmaps**

Wednesday 29th March 2017

Rail position: Out 15 metres. CUTAWAY IN THE STRAIGHT

Race Direction  $\ \leftarrow$ 

Rail position: Out 15 metres. CUTAWAY IN THE STRAIGHT

Race Direction  $\leftarrow$ 