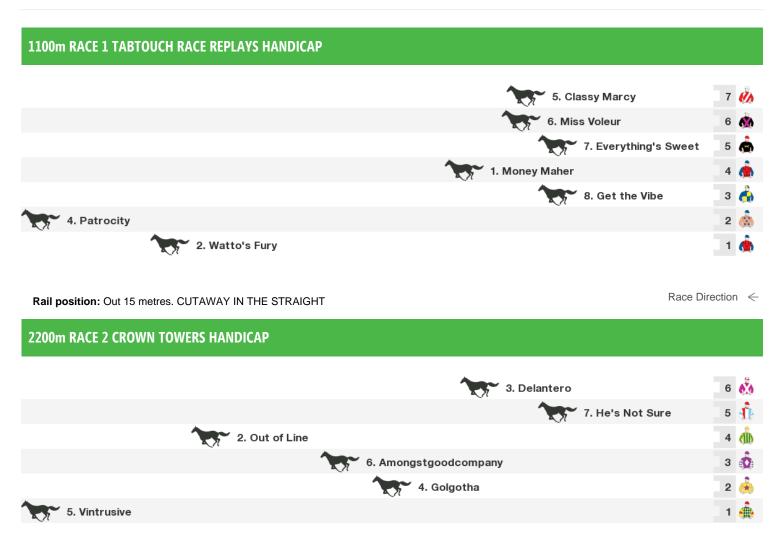

# **Ascot Speedmaps**

Wednesday 29th March 2017

Rail position: Out 15 metres. CUTAWAY IN THE STRAIGHT

Race Direction  $\ \leftarrow$ 

Rail position: Out 15 metres. CUTAWAY IN THE STRAIGHT

Race Direction  $\leftarrow$ 