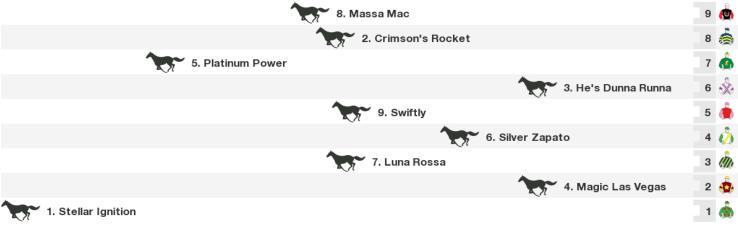

# **Ascot Speedmaps**

Wednesday 29th March 2017

Rail position: Out 15 metres. CUTAWAY IN THE STRAIGHT

Race Direction  $\ \leftarrow$ 

Rail position: Out 15 metres. CUTAWAY IN THE STRAIGHT

Race Direction  $\leftarrow$ 