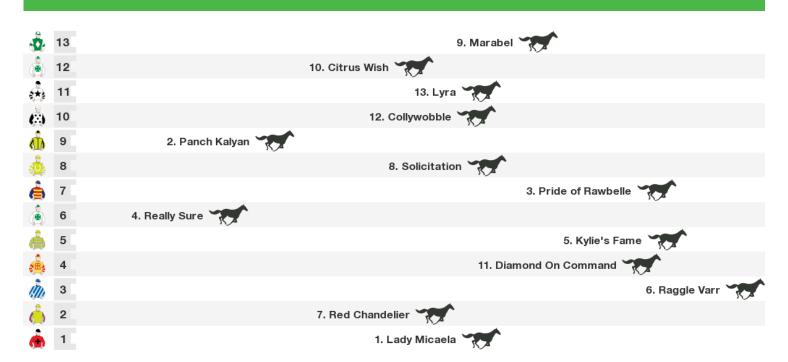

#### 1350m RACE 5 TREASURY BRISBANE LADIES OAKS DAY Colts, Geldings & Entires CL3 Plate

Rail position: 10 metres Entire Course.

Race Direction →