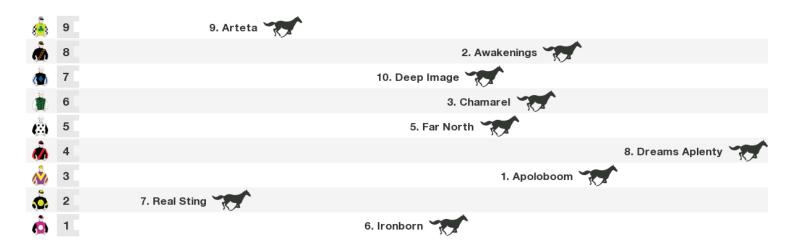

### 1660m RACE 1 CHANNEL 7 BRISBANE RACING CARNIVAL 2017 Class 2 Handicap

Rail position: 10 metres Entire Course.

Race Direction →