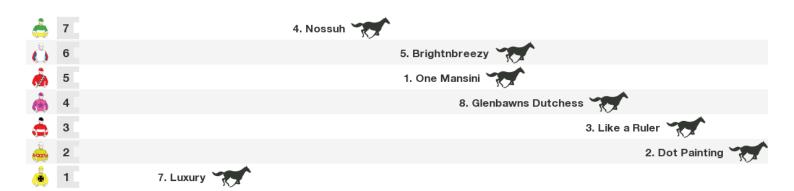

#### 1350m RACE 5 TREASURY BRISBANE LADIES OAKS DAY Colts, Geldings & Entires CL3 Plate

Rail position: 10 metres Entire Course.

Race Direction →