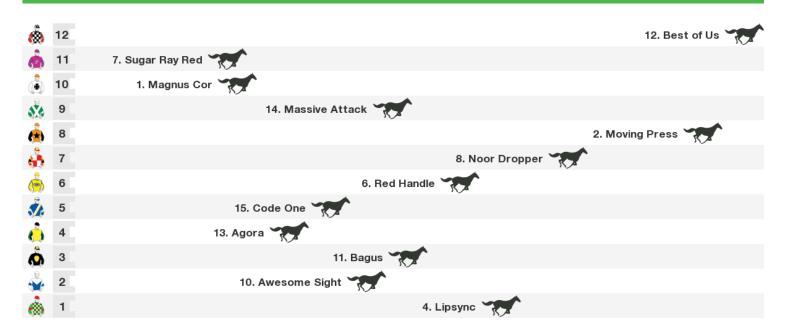

# 1110m RACE 8 BRC MEMBERSHIP BenchMark 65 Handicap

Rail position: 10 metres Entire Course.

Race Direction  $\rightarrow$ 