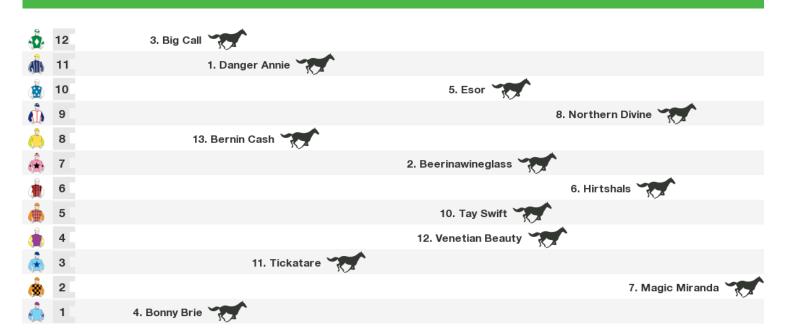

#### 1350m RACE 6 UBET STRADBROKE DAY Fillies and Mares Class 3 Plate

Rail position: 10 metres Entire Course.

Race Direction  $\rightarrow$ 