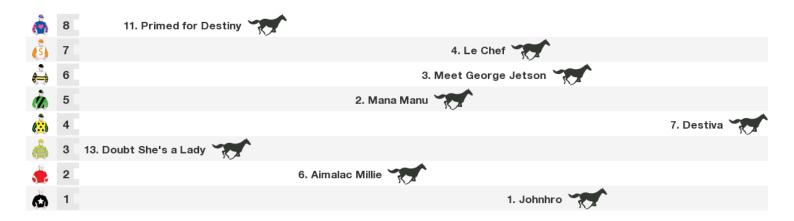

#### 1200m RACE 3 HARDY BROTHERS DOOMBEN CUP DAY Colts, Geldings & Entires Maiden Plate

Rail position: 10 metres Entire Course.

Race Direction →