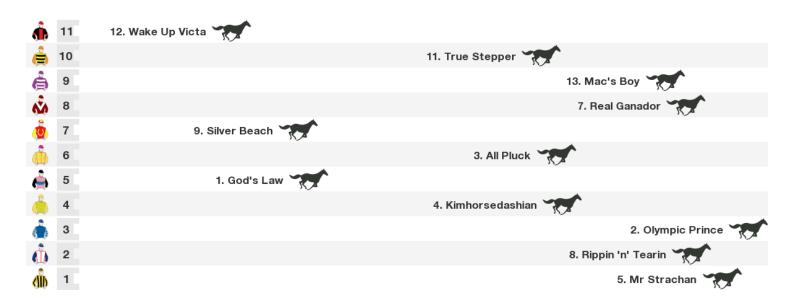

#### 1050m RACE 7 ASCOT GREEN COCKTAIL HIGH TEA Class 5 Handicap

Rail position: 10 metres Entire Course.

Race Direction →