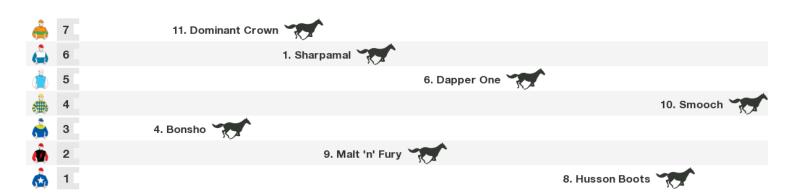

# 1110m RACE 8 BRC MEMBERSHIP BenchMark 65 Handicap

Rail position: 10 metres Entire Course.

Race Direction  $\rightarrow$ 