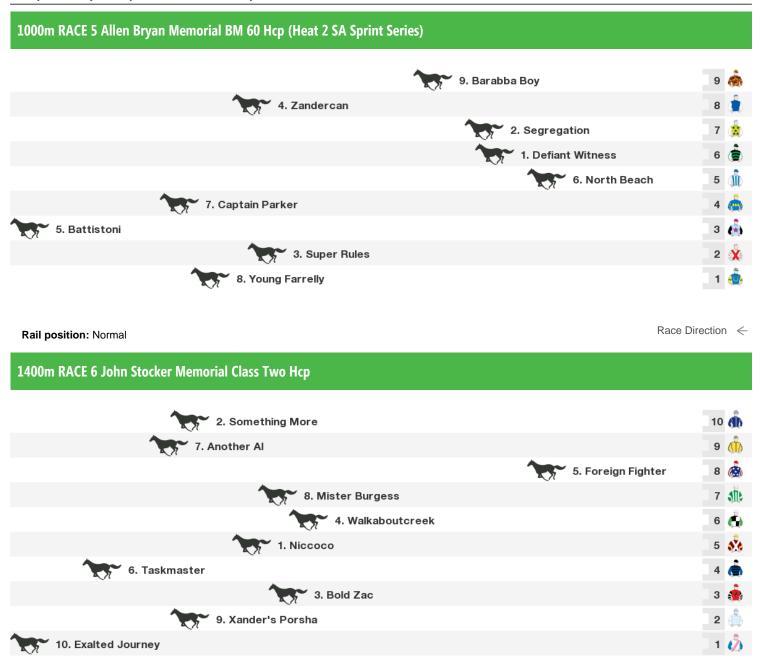

Rail position: Normal

Race Direction  $\ \leftarrow$ 

Rail position: Normal

Race Direction  $\leftarrow$ 

Rail position: Normal

Race Direction  $\ \leftarrow$ 