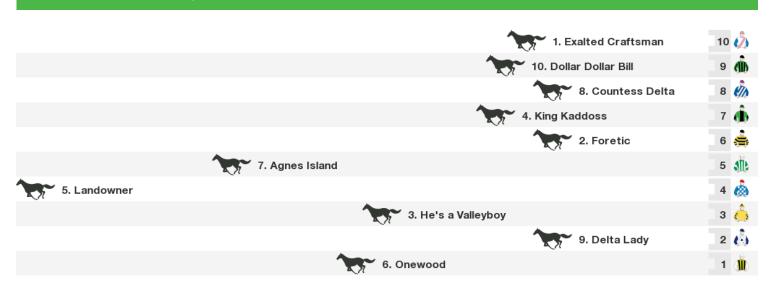

## 1200m RACE 3 Rob & Sue Hodge Memorial / SABOIS Three-Year-Old Maiden Plate

1400m RACE 4 ClassicBet / SABOIS Maiden Plate

| 6. Seneca's Pride   | 1 | 1 🧔      |
|---------------------|---|----------|
| 8. The Big Cheese   | 1 | D 🏚      |
| 3. Glowing Feeling  | 9 | alle.    |
| 12. Zakoshea        | 8 | ()<br>() |
| 11. Warraside Fairy | 7 | <b>.</b> |
| 10. Betalyk         | 6 |          |
| 2. Gargamel         | 5 | Ŵ        |
| 4. Ima Special Kid  | 4 |          |
| 5. Nullarbor Pete   | 3 | : 🧖      |
| 7. Zapping          | 2 | :        |
| 1. Centurius        | 1 | Ô        |
|                     |   |          |