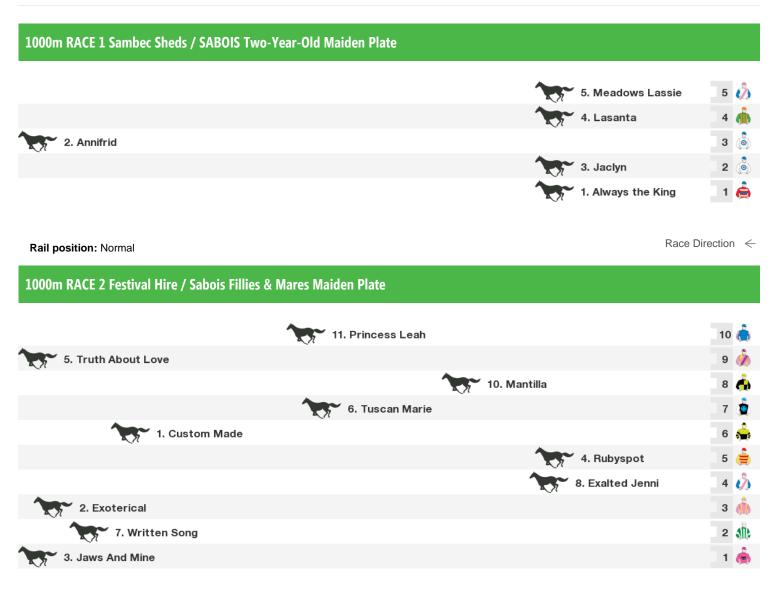

## **Murray Bridge Speedmaps**

Wednesday 29th March 2017

Rail position: Normal

Race Direction  $\ \leftarrow$ 