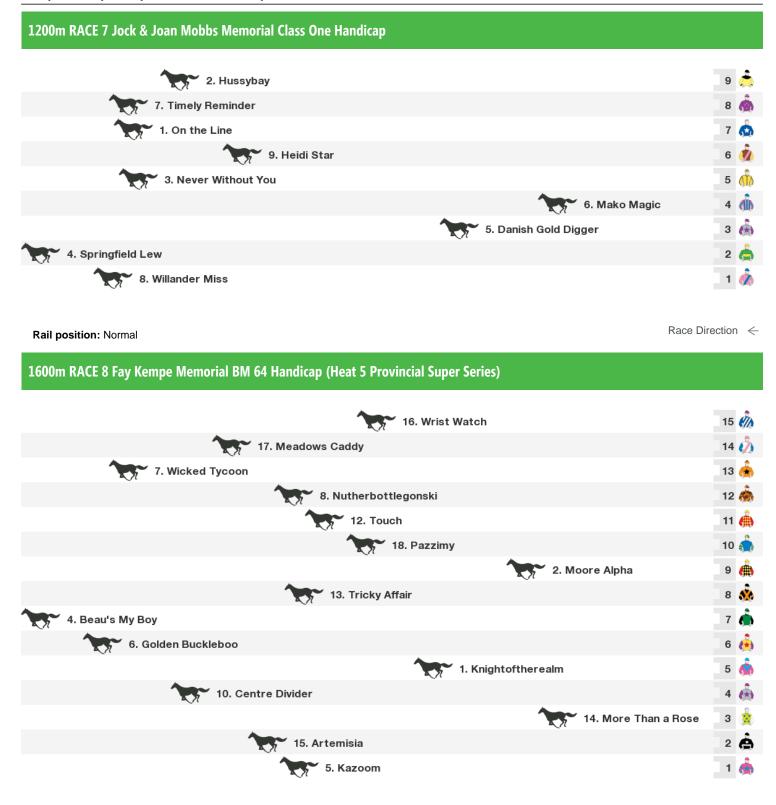

Rail position: Normal

Race Direction  $\ \leftarrow$ 

Rail position: Normal

Race Direction  $\leftarrow$ 

Rail position: Normal

Race Direction  $\ \leftarrow$ 