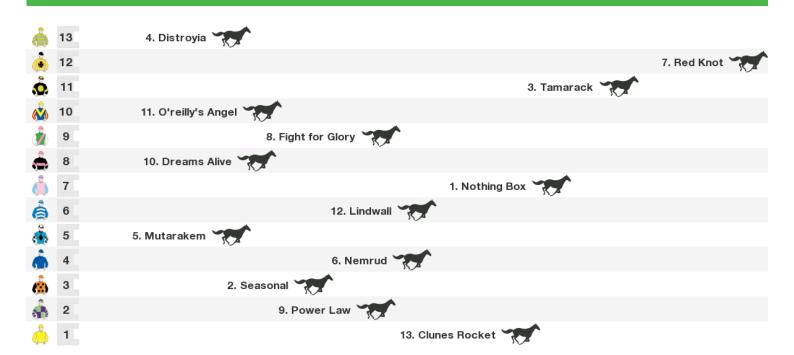

### 1300m RACE 4 HUNTER LAND ROVER MARES BENCHMARK 67 HANDICAP(SCALED -3.5KG)

Rail position: +3m Entire Race Direction →