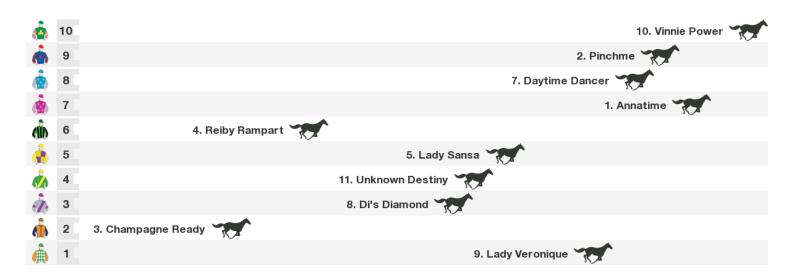

#### 1600m RACE 6 HUNTER JAGUAR BENCHMARK 67 HANDICAP

Rail position: +3m Entire Race Direction  $\Rightarrow$ 

#### 1600m RACE 7 MERCEDES-BENZ NEWCASTLE BENCHMARK 67 HANDICAP

Rail position: +3m Entire Race Direction →