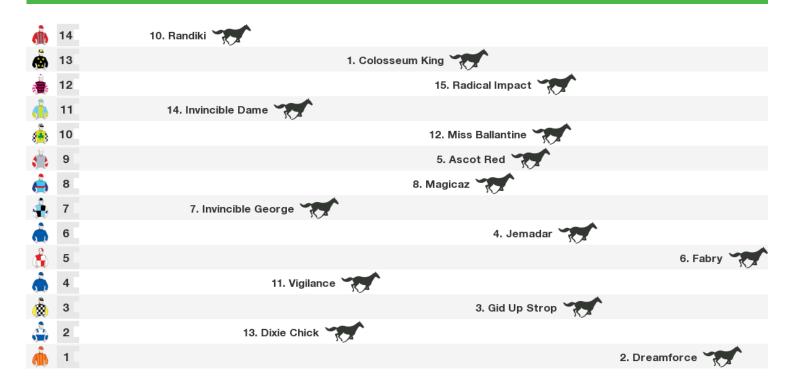

#### 1400m RACE 8 PROVINCIAL CHAMPIONSHIPS QUALIFIER

Rail position: +3m Entire Race Direction →