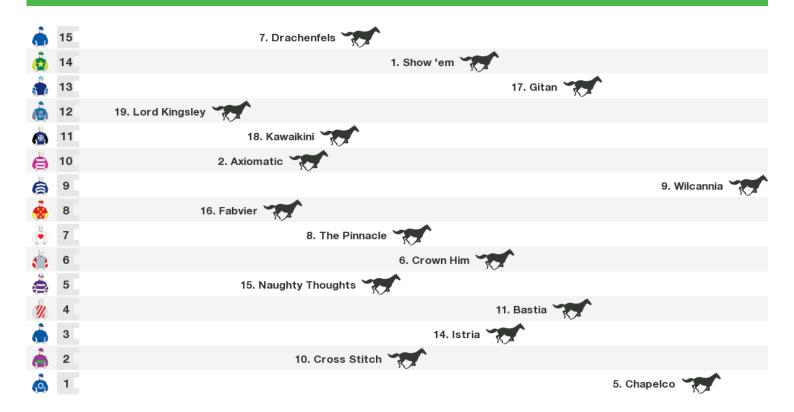

#### 1400m RACE 8 PROVINCIAL CHAMPIONSHIPS QUALIFIER

Rail position: +3m Entire Race Direction →

#### 1200m RACE 9 STRATHAYR BENCHMARK 72 HANDICAP

Rail position: +3m Entire