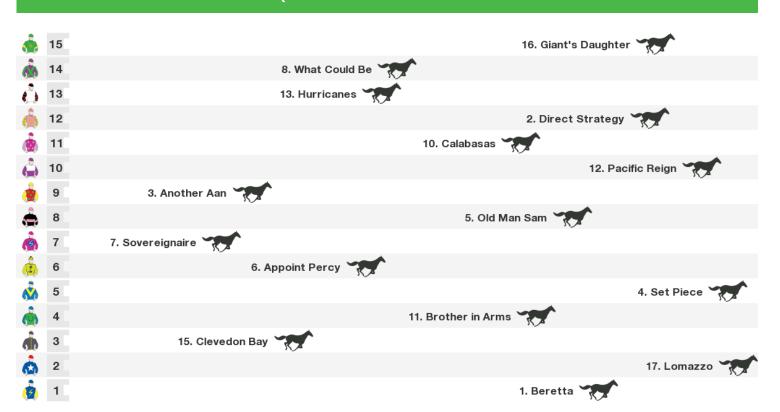

#### 1600m RACE 7 MERCEDES-BENZ NEWCASTLE BENCHMARK 67 HANDICAP

Rail position: +3m Entire Race Direction →