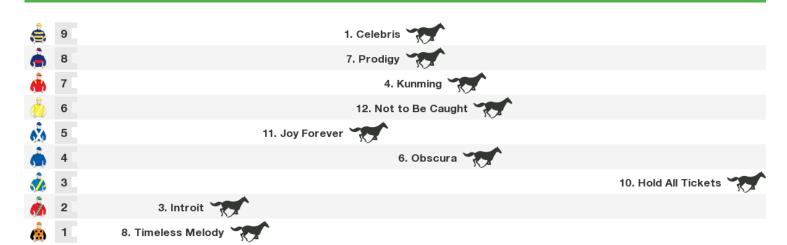

#### 1400m RACE 5 NATIONAL JOCKEYS TRUST 3YO BENCHMARK 67 HANDICAP (SCALED - 2.0KG)

Rail position: +3m Entire