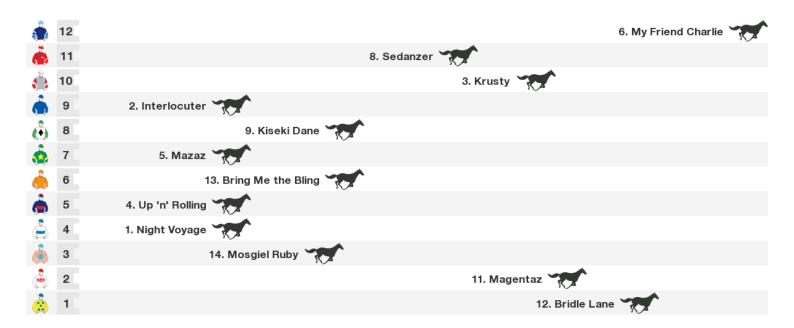

#### 1400m RACE 5 NATIONAL JOCKEYS TRUST 3YO BENCHMARK 67 HANDICAP (SCALED - 2.0KG)

Rail position: +3m Entire