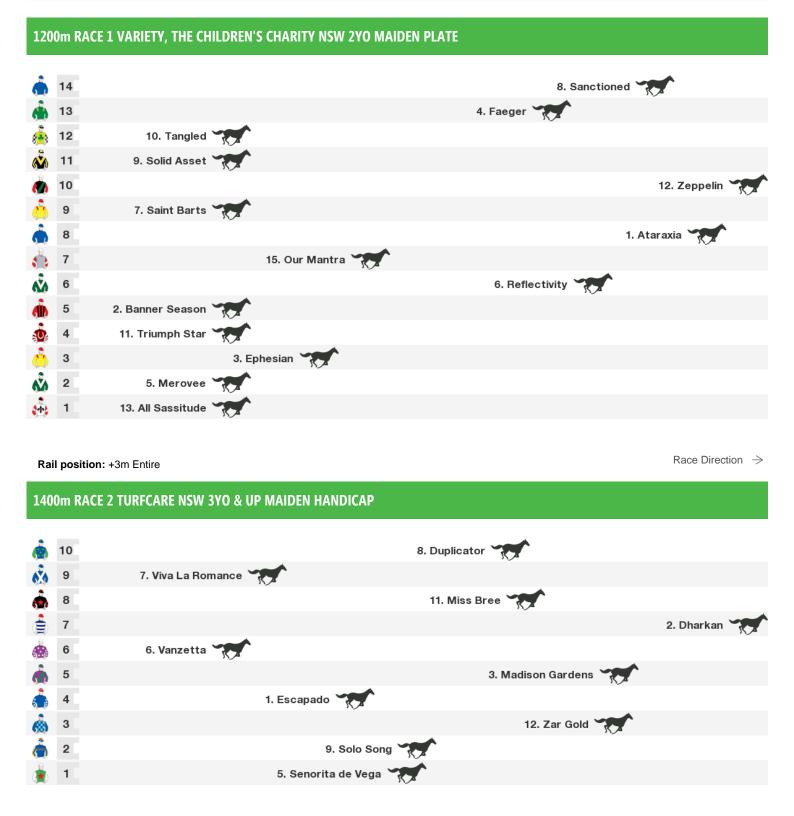

#### 1600m RACE 3 MEET RESTAURANT 3YO MAIDEN PLATE

Rail position: +3m Entire Race Direction  $\Rightarrow$ 

### 1300m RACE 4 HUNTER LAND ROVER MARES BENCHMARK 67 HANDICAP(SCALED -3.5KG)

Rail position: +3m Entire Race Direction →