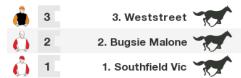

# **Fontwell Speedmaps**

# Friday 21st April 2017

Race 1 Charlie Millington 80 Not Out Handicap Hurdle: Sorry, not enough data to create a speedmap.

## 5606m RACE 2 Do It The Rivervale Way Novices' Chase



Rail position:

# **4759m RACE 3 Miles Commercial Novices' Hurdle**



Rail position:

#### FREE printable speedmaps and more from www.punters.com.au

Race 4 Neil Madgwick Memorial Handicap Chase: Sorry, not enough data to create a speedmap.

Race 5 Salisbury Hardwood Flooring Ltd Handicap Hurdle: Sorry, not enough data to create a speedmap.

Race 6 Rivervale Approved Used Vehicles Handicap Chase: Sorry, not enough data to create a speedmap.

Race 7 SIS Live Standard Open NH Flat Race: Sorry, not enough data to create a speedmap.



### Produced by Punters.com.au

Punters.com.au is your ultimate racing website. Social networking, free form guides, odds comparison, betting deals, the latest news, photos and a revolutionary tipping system allowing punters to buy and sell their horse racing