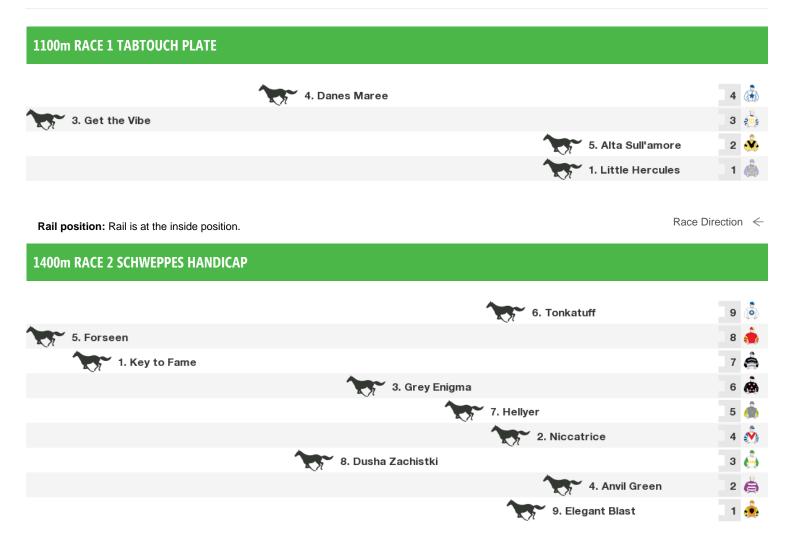

# **Ascot Speedmaps**

# Saturday 22nd April 2017

Rail position: Rail is at the inside position.

Race Direction ←