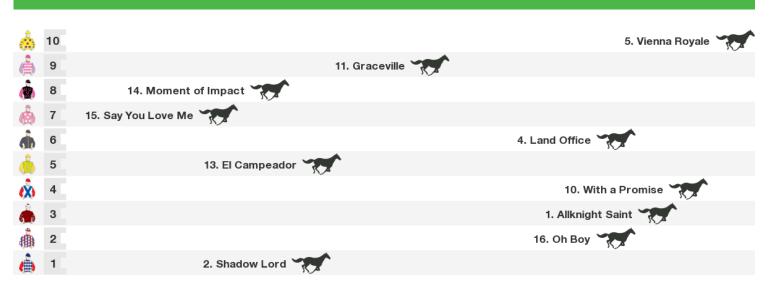

Race Direction  $\,\,
ightarrow\,$ 

Rail position: +1.5m Entire Course.

Race Direction  $\rightarrow$ 