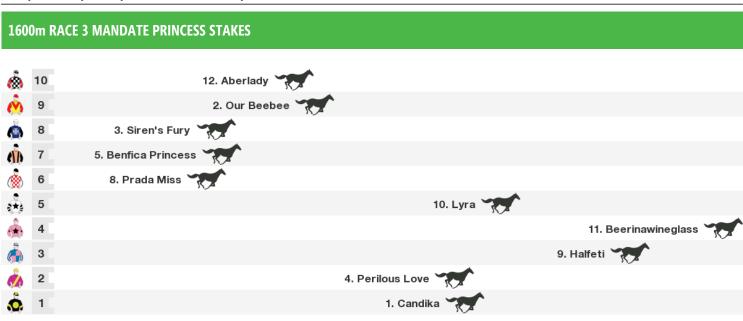

Rail position: +1.5m Entire Course.

Race Direction  $\,\, 
ightarrow \,$ 

Rail position: +1.5m Entire Course.

Race Direction  $\, 
ightarrow \,$ 

1200m RACE 4 MANDATE Class 6 Handicap

Rail position: +1.5m Entire Course.