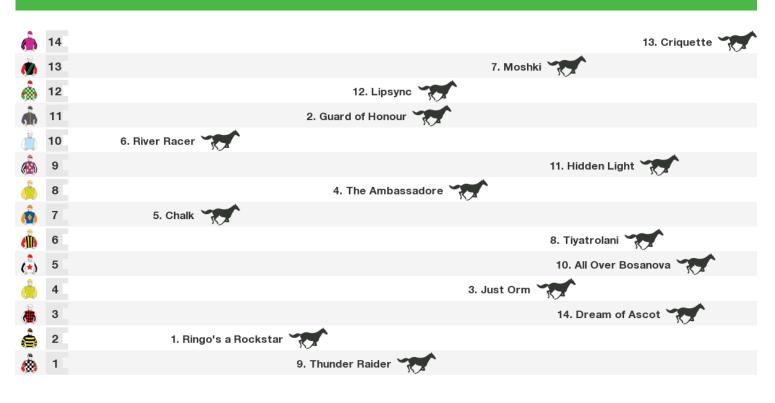

#### Rail position: +1.5m Entire Course.

Race Direction  $\rightarrow$ 

Race Direction  $\rightarrow$ 

Rail position: +1.5m Entire Course.