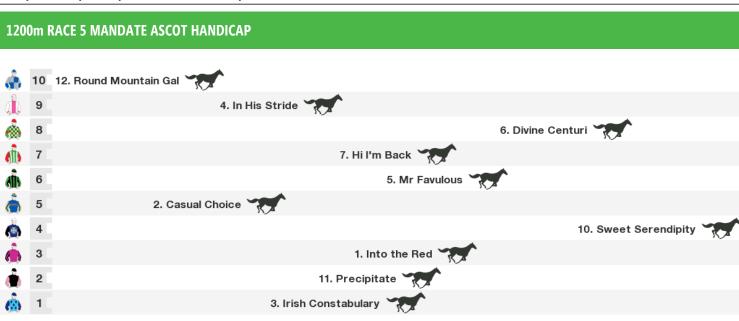

Rail position: +1.5m Entire Course.

Race Direction  $\,\, 
ightarrow \,$ 

Rail position: +1.5m Entire Course.

Race Direction  $\, 
ightarrow \,$ 

1200m RACE 4 MANDATE Class 6 Handicap

Rail position: +1.5m Entire Course.

Race Direction  $\,\,
ightarrow\,$ 

Rail position: +1.5m Entire Course.

Race Direction  $\rightarrow$ 