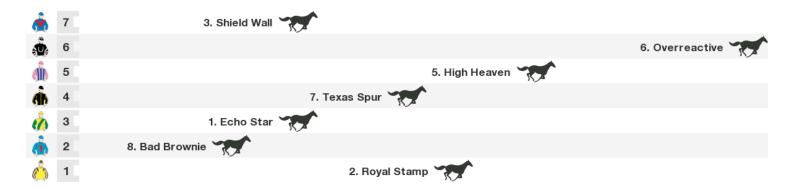

#### 1500m RACE 7 HANSEN & COLE FUNERALS F&M MAIDEN HANDICAP

Rail position: +7m 1100m-W/Post, +5m Remainder

Race Direction →