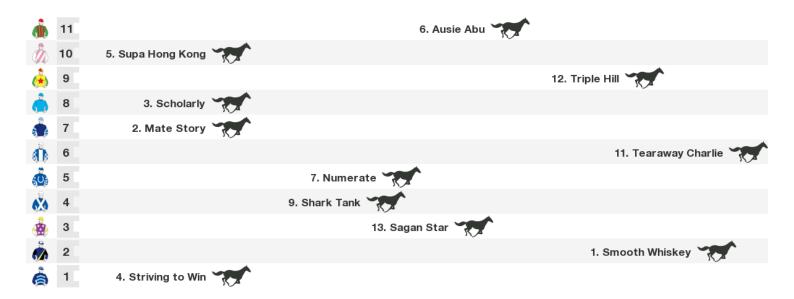

# 1600m RACE 6 CITY OF WOLLONGONG RSL SUB-BRANCH GALLIPOLI CUP- BENCHMARK 69 HANDICAP

Rail position: +7m 1100m-W/Post, +5m Remainder

Race Direction  $\rightarrow$ 