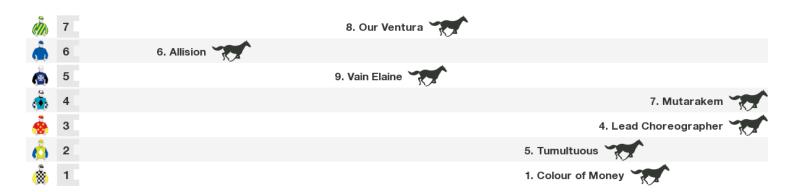

# 1500m RACE 8 LONG TAN CG&E MAIDEN HANDICAP

Rail position: +7m 1100m-W/Post, +5m Remainder

Race Direction →