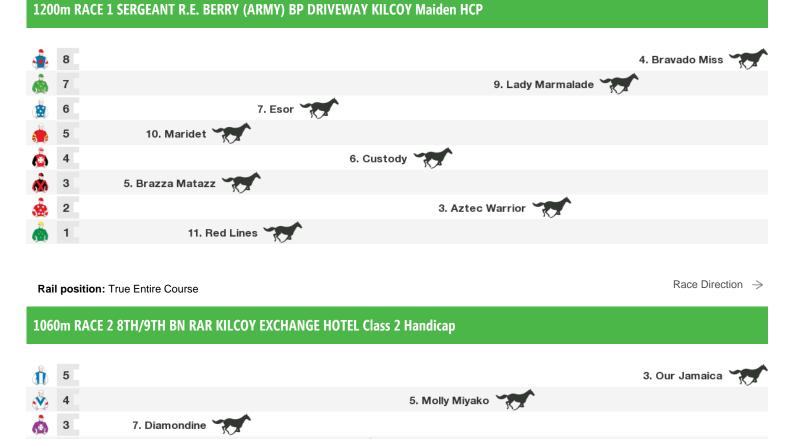

# **Kilcoy Speedmaps**

# Saturday 22nd April 2017

Rail position: True Entire Course Race Direction  $\Rightarrow$ 

6. Chilli Con Carne

2. Captain's Pick

### 800m RACE 3 6TH BN RAR CANADIAN CLUB QTIS Three-Years-Old Maiden Handicap

Rail position: True Entire Course

Race Direction →