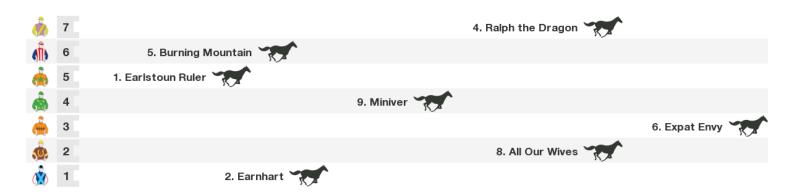

#### 1200m RACE 7 ABLE SEAMAN A.C. COOPER (RAN) CARLTON-MID Class 3 Plate

Rail position: True Entire Course

Race Direction >