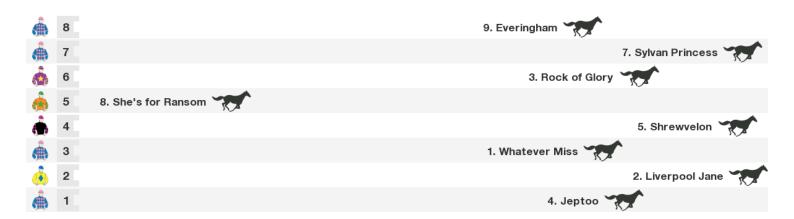

### 1500m RACE 6 BUTLER MCDERMOTT LAWYERS KILCOY DIGGERS CUP BenchMark 55 Handicap

Rail position: True Entire Course Race Direction  $\Rightarrow$ 