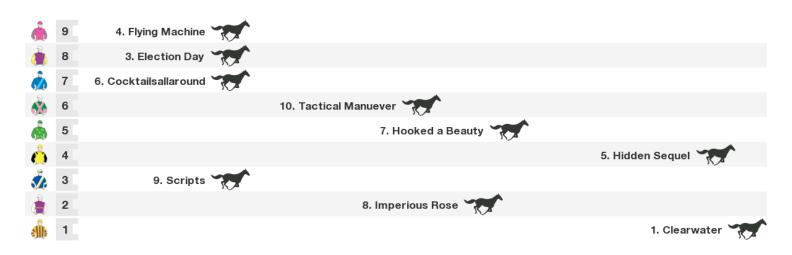

## 800m RACE 4 FLIGHT LIEUTENANT L.E. ROWBOTTOM (RAAF) DAG HOTEL, D'AGUILAR BM55 Hcp

Rail position: True Entire Course

Race Direction  $\, o \,$ 

### 1900m RACE 5 TATTERSALLS RACING CLUB ANZAC CUP BenchMark 62 Hcp

Rail position: True Entire Course

Race Direction →