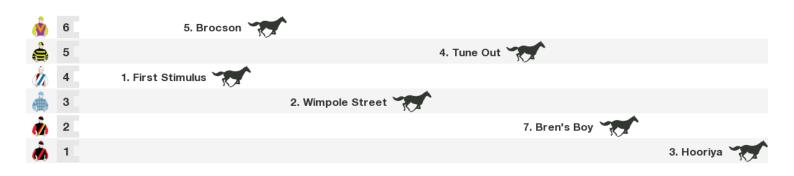

#### 1200m RACE 7 ABLE SEAMAN A.C. COOPER (RAN) CARLTON-MID Class 3 Plate

Rail position: True Entire Course

Race Direction >