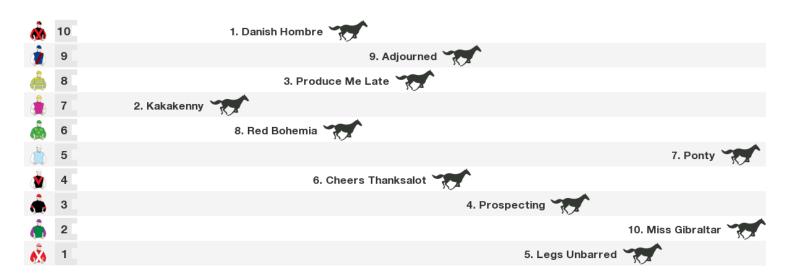

### 1500m RACE 6 BUTLER MCDERMOTT LAWYERS KILCOY DIGGERS CUP BenchMark 55 Handicap

Rail position: True Entire Course Race Direction  $\Rightarrow$ 