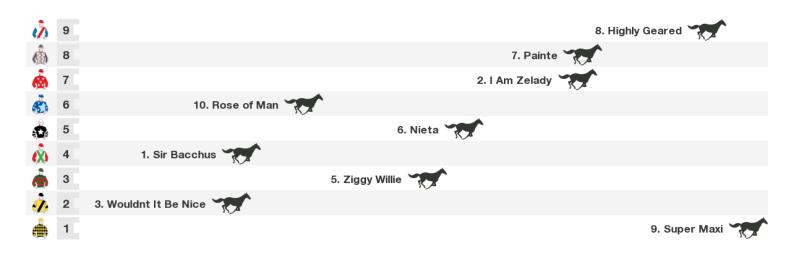

#### 1400m RACE 5 TAB HIGHWAY HANDICAP

Rail position: +2m entire course Race Direction  $\Rightarrow$ 