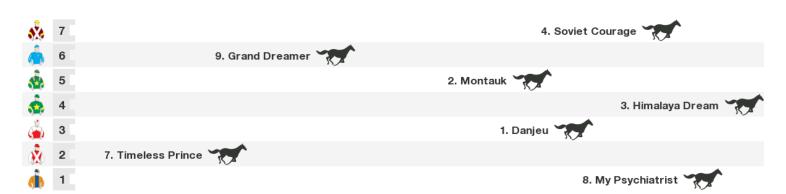

## 2400m RACE 4 SCHWEPPES RANDWICK ROYALE HANDICAP

Rail position: +2m entire course Race Direction  $\Rightarrow$ 