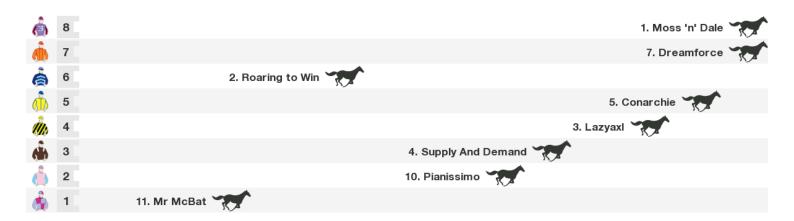

## 1400m RACE 9 TAB.COM.AU HANDICAP

Rail position: +2m entire course Race Direction  $\Rightarrow$ 