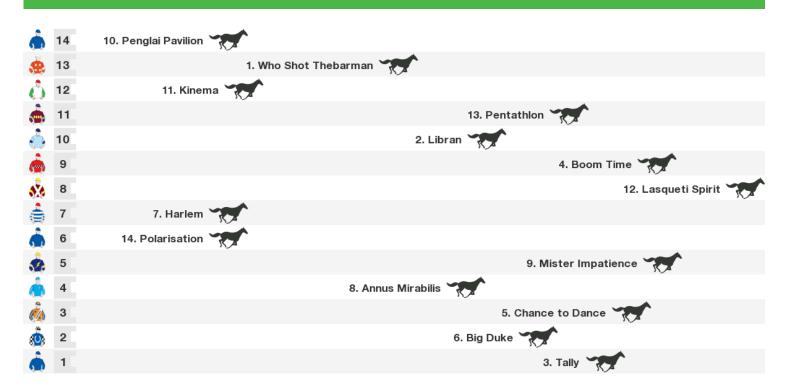

## 3200m RACE 8 SCHWEPPES SYDNEY CUP

Rail position: +2m entire course

Race Direction →