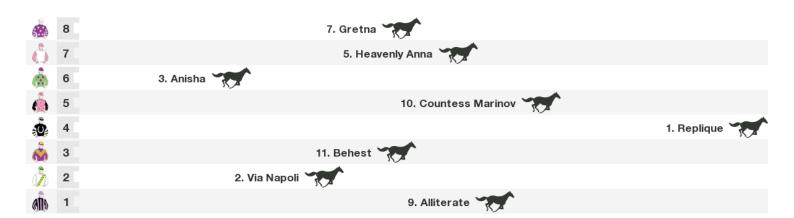

## 3200m RACE 8 SCHWEPPES SYDNEY CUP

Rail position: +2m entire course

Race Direction →