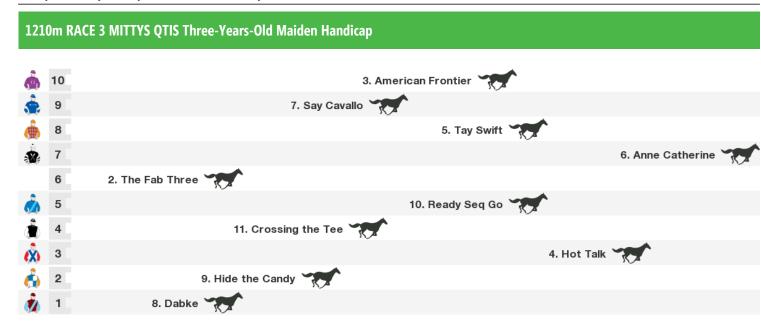

# **Toowoomba Speedmaps**

## Saturday 22nd April 2017

Rail position: 5 metres Entire Course

Race Direction  $\,\,
ightarrow\,$ 

Rail position: 5 metres Entire Course

Race Direction  $\rightarrow$ 

1650m RACE 4 FURNEYS BenchMark 75 Handicap