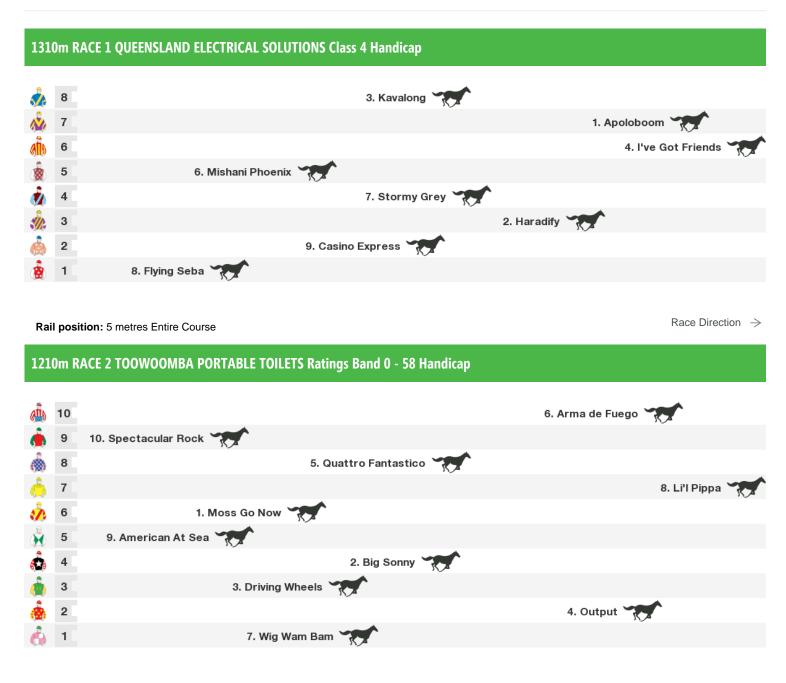

## Saturday 22nd April 2017

Rail position: 5 metres Entire Course

Race Direction  $\,\,
ightarrow\,$ 

Rail position: 5 metres Entire Course

Race Direction  $\rightarrow$ 

1650m RACE 4 FURNEYS BenchMark 75 Handicap