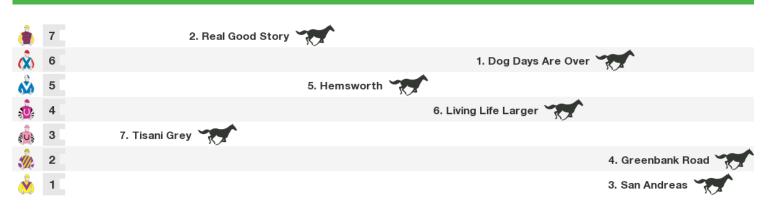

| 2. Rockabella Boy | The |
| ۵        | 5 | 5 4. Street Savvy    |                   |     |
| ٨        | 4 | 4 3. Back to Abilene |                   |     |
|          | 3 | 3 6. Benico's Prince |                   |     |
| ٢        | 2 | 2 7. Basic Strategy  | •                 |     |
| <u> </u> | 1 | 1 5. Unique Mistique |                   |     |

Rail position: 5 metres Entire Course

Race Direction  $\rightarrow$ 

#### 1050m RACE 5 NEIL MANSELL CONCRETE Maiden Handicap ١ 10 6. Danish Drama 🏹 à 9 1. Mister Calypso đ 5. Royal Bouquet 8 7 7. Proletaire 10. Boltin' Desire 6 5 2. Temujin's Rule 4. Struggle 4 3 8. Superior Jazz 2 9. Red Geranium 1 12. Bleu

Rail position: 5 metres Entire Course

Race Direction  $\,\,
ightarrow\,$ 

### 1650m RACE 6 WESTBROOK TRAILERS Maiden Plate



Rail position: 5 metres Entire Course

Race Direction  $\rightarrow$ 



Rail position: 5 metres Entire Course

Race Direction  $\rightarrow$ 



#### Produced by Punters.com.au

Punters.com.au is your ultimate racing website. Social networking, free form guides, odds comparison, betting deals, the latest news, photos and a revolutionary tipping system allowing punters to buy and sell their horse racing tips. Visit www.punters.com.au for more information.

#### Love it, hate it, can't live without it? We'd love to hear from you: support@punters.com.au

© 2017 Punters Paradise Pty Ltd. If you're reading this copyright notice you're probably thinking of printing lots of copies. Go for it. Give a copy to your mates, your mum and some strangers at the TAB. We want people to have our free for