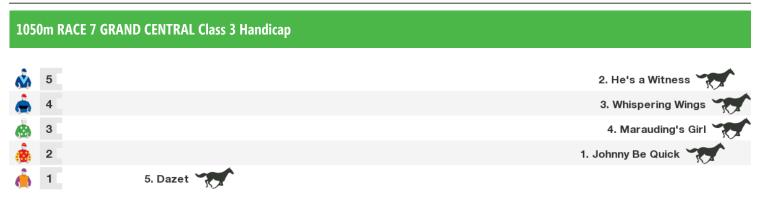

### 1650m RACE 6 WESTBROOK TRAILERS Maiden Plate

Rail position: 5 metres Entire Course

Race Direction  $\rightarrow$ 

Rail position: 5 metres Entire Course

Race Direction  $\rightarrow$ 