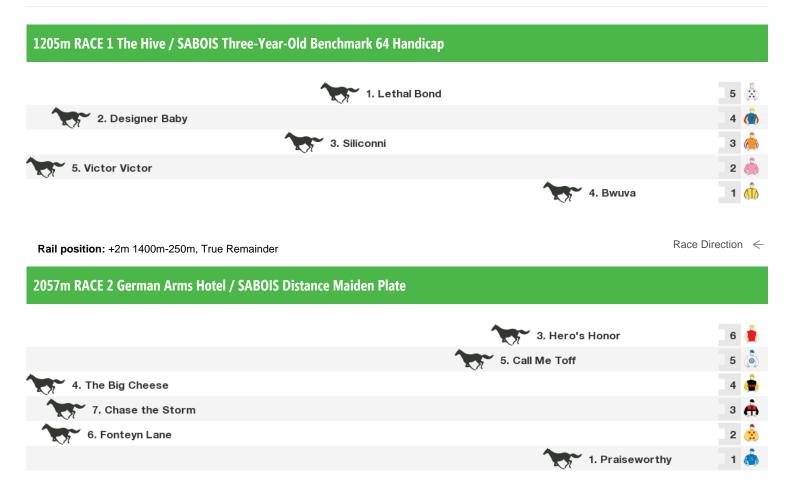

#### 1205m RACE 4 ANZAC Day / SABOIS Maiden Plate

Rail position: +2m 1400m-250m, True Remainder

#### 1205m RACE 5 High Street Trading Co. Benchmark 64 Handicap

|                   | 9. Capitoline        | 10 |     |
|-------------------|----------------------|----|-----|
|                   | 11. Alertness        | 9  |     |
| 5. With Gravy     |                      | 8  | ٨   |
| 7. Our Prospect   |                      | 7  |     |
|                   | 8. Senor Juez        | 6  | å   |
| 2. It's No Joke   |                      | 5  | å   |
| 4. Blonde Missile |                      | 4  | ė   |
| 13. Cataluna      |                      | 3  |     |
|                   | 3. Social Set        | 2  | 200 |
|                   | 14. Times Like These | 1  |     |