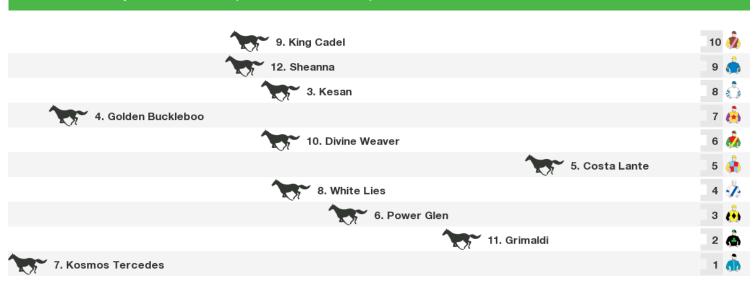

#### 2057m RACE 9 Lest We Forget / SABOIS Plus Benchmark 64 Hcp

Rail position: +2m 1400m-250m, True Remainder