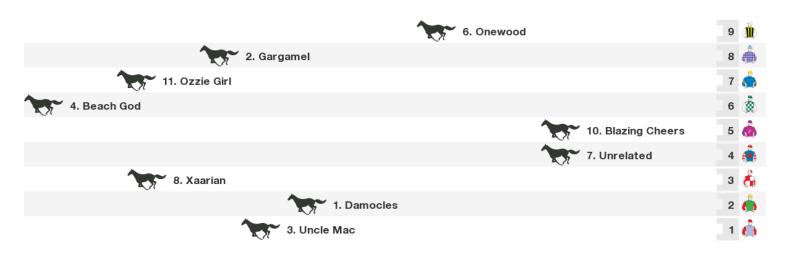

## 1607m RACE 6 Vineyard Road BM 64 Hcp (Heat 12 Provincial Super Series)

Rail position: +2m 1400m-250m, True Remainder