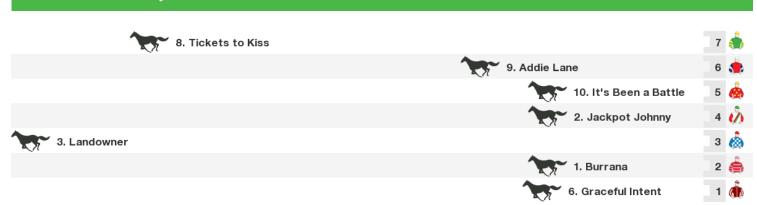

## 1355m RACE 8 Lake Breeze Wines BM 64 Handicap (Heat 9 Autumn Series)

|               | 14. The Gee Train      | 10 (1) |
|---------------|------------------------|--------|
|               | 12. Miss Communication | 9 🦂    |
|               | 8. Pass the Glass      | 8 📥    |
|               | 13. Timely Reminder    | 7 🧓    |
|               | 2. Force of Three      | 6 🔥    |
|               | 6. Molly the Snip      | 5 💩    |
| 5. Just Kappy |                        | 4      |
|               | 7. Mothervine          | 3 🦺    |
|               | 1. Red Menace          | 2 🧥    |
|               | 9. Scarlett Fox        | 1 🐑    |