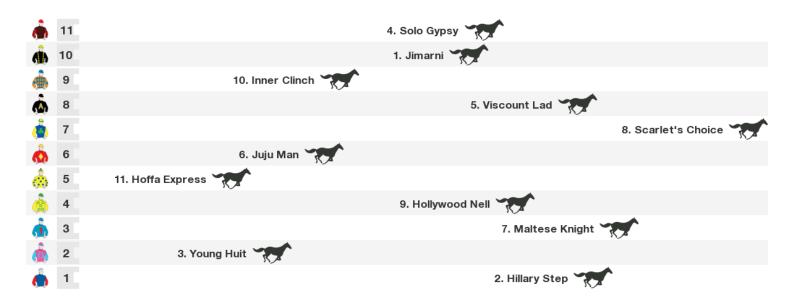

### 1300m RACE 4 CENTRAL WEST ELECTRICAL CLASS 1 HANDICAP (SCALED -1.0KG)

Rail position: True