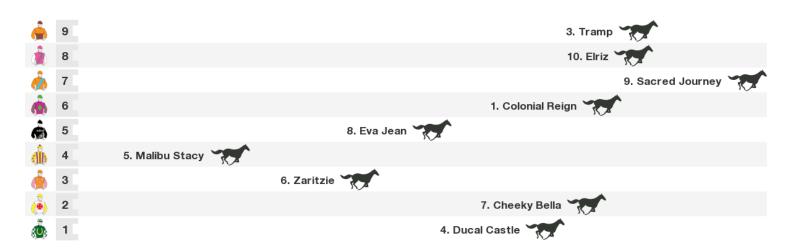

#### 1100m RACE 7 BATHURST RSL CLUB CLASS 3 HANDICAP (SCALED -1.0KG)

Rail position: True