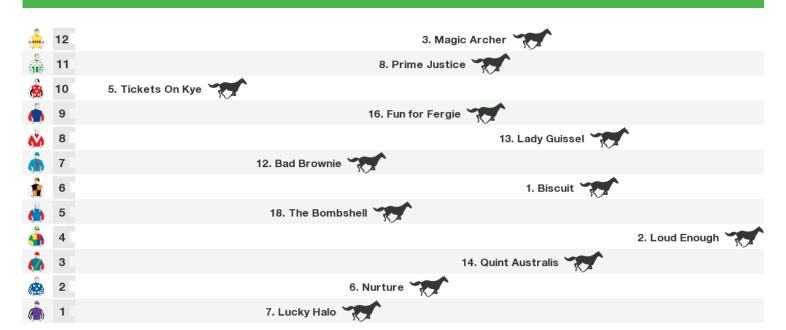

# **Bathurst Speedmaps**

# Thursday 25th May 2017



#### 1300m RACE 3 CARILLION WORK WEAR 4YO+ MAIDEN HANDICAP



Rail position: True

### 1300m RACE 4 CENTRAL WEST ELECTRICAL CLASS 1 HANDICAP (SCALED -1.0KG)



Rail position: True

#### 1400m RACE 5 WESTCO BENCHMARK 54 HANDICAP (SCALED -0.5KG)



Rail position: True Race Direction  $\Rightarrow$ 

#### 1800m RACE 6 ON TRAC AG CLASS 1 & MAIDEN PLATE



Rail position: True

#### 1100m RACE 7 BATHURST RSL CLUB CLASS 3 HANDICAP (SCALED -1.0KG)





Rail position: True

## **Produced by Punters.com.au**

Punters.com.au is your ultimate racing website. Social networking, free form guides, odds comparison, betting deals, the latest news, photos and a revolutionary tipping system allowing punters to buy and sell their horse racing tips. Visit www.punters.com.au for more information.

#### Love it, hate it, can't live without it? We'd love to hear from you: support@punters.com.au

© 2017 Punters Paradise Pty Ltd. If you're reading this copyright notice you're probably thinking of printing lots of copies. Go for it. Give a copy to your mates, your mum and some strangers at the TAB. We want people to have our free form guides. Just don't sell th