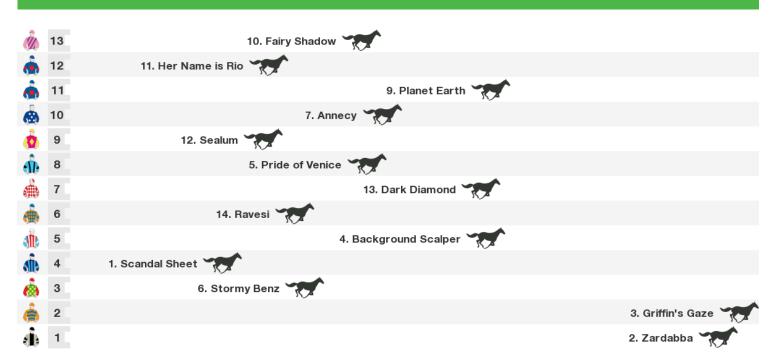

# **Bathurst Speedmaps**

# Thursday 25th May 2017



#### 1300m RACE 3 CARILLION WORK WEAR 4YO+ MAIDEN HANDICAP



Rail position: True

### 1300m RACE 4 CENTRAL WEST ELECTRICAL CLASS 1 HANDICAP (SCALED -1.0KG)



Rail position: True

#### 1400m RACE 5 WESTCO BENCHMARK 54 HANDICAP (SCALED -0.5KG)



Rail position: True Race Direction  $\Rightarrow$ 

#### 1800m RACE 6 ON TRAC AG CLASS 1 & MAIDEN PLATE



Rail position: True

#### 1100m RACE 7 BATHURST RSL CLUB CLASS 3 HANDICAP (SCALED -1.0KG)





Rail position: True

## **Produced by Punters.com.au**

Punters.com.au is your ultimate racing website. Social networking, free form guides, odds comparison, betting deals, the latest news, photos and a revolutionary tipping system allowing punters to buy and sell their horse racing tips. Visit www.punters.com.au for more information.

#### Love it, hate it, can't live without it? We'd love to hear from you: support@punters.com.au

© 2017 Punters Paradise Pty Ltd. If you're reading this copyright notice