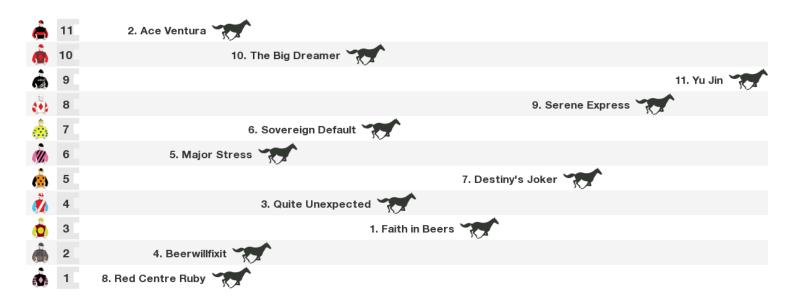

#### 1400m RACE 5 WESTCO BENCHMARK 54 HANDICAP (SCALED -0.5KG)

Rail position: True Race Direction  $\Rightarrow$ 