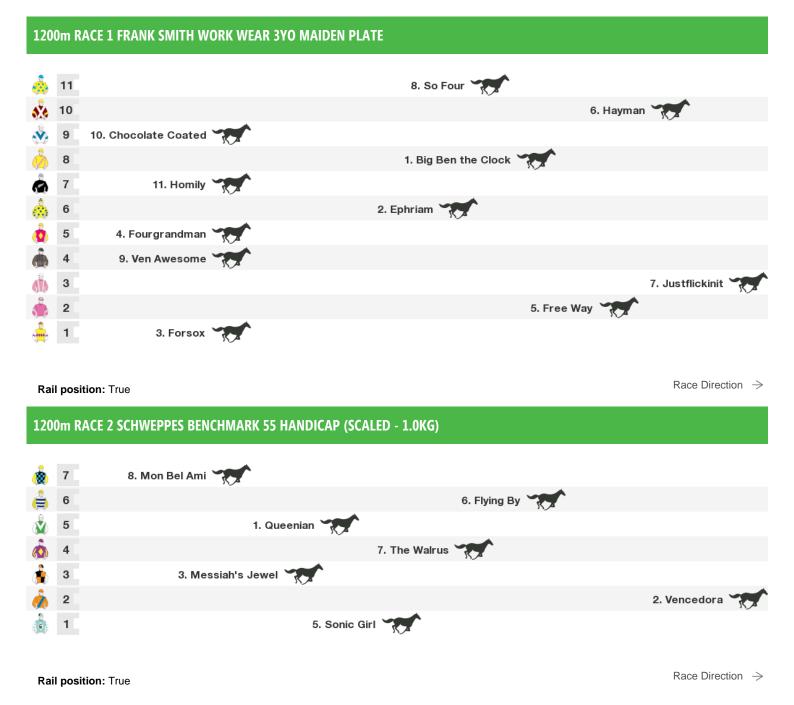

#### 1300m RACE 3 CARILLION WORK WEAR 4YO+ MAIDEN HANDICAP

Rail position: True

### 1300m RACE 4 CENTRAL WEST ELECTRICAL CLASS 1 HANDICAP (SCALED -1.0KG)

Rail position: True