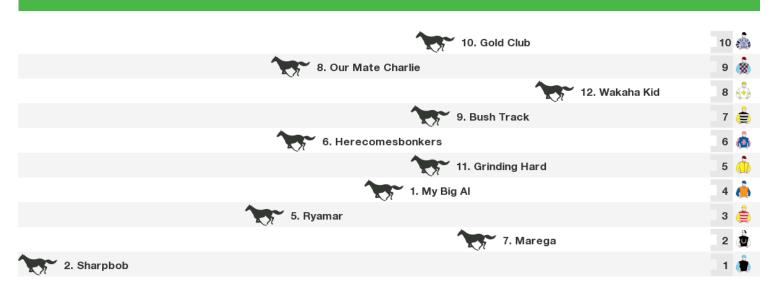

#### 1300m RACE 7 WESTERN RACEPIX HANDICAP

Rail position: Out 5 metres. 1000m-400m,3M 1600m-1000m, CUTAWAY IN STRAIGHT

Race Direction ←