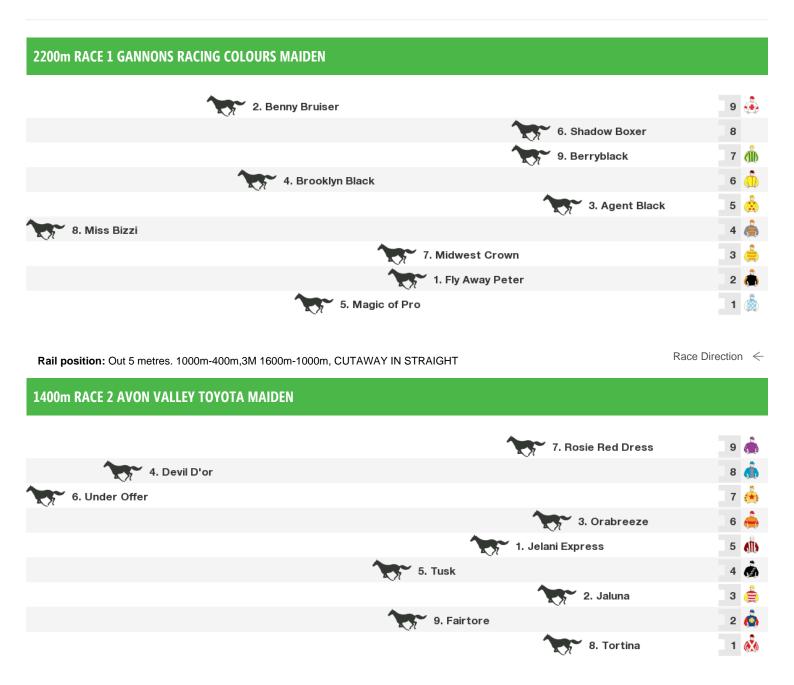

# Thursday 25th May 2017

Rail position: Out 5 metres. 1000m-400m,3M 1600m-1000m, CUTAWAY IN STRAIGHT