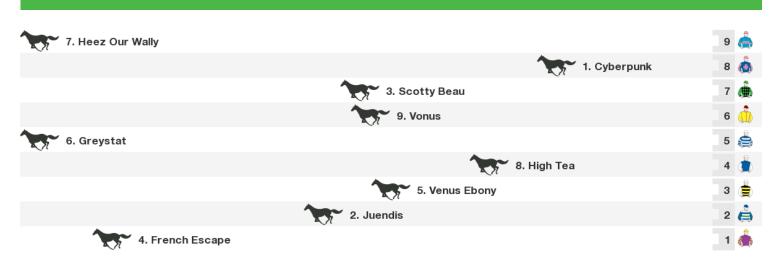

#### 1100m RACE 5 XXXX GOLD HANDICAP

Rail position: Out 5 metres. 1000m-400m,3M 1600m-1000m, CUTAWAY IN STRAIGHT

Race Direction ←