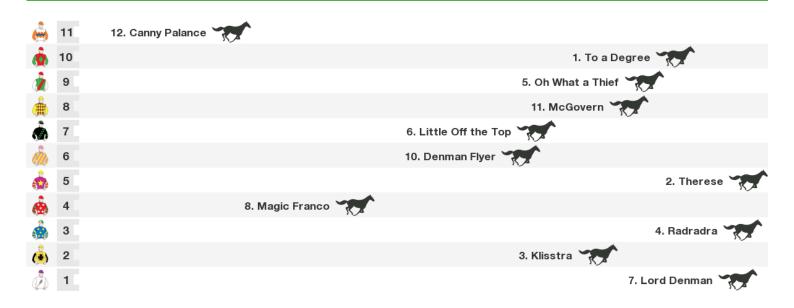

#### 1900m RACE 6 BREMA GROUP OPEN HANDICAP

Rail position: True Position  $\Rightarrow$ 