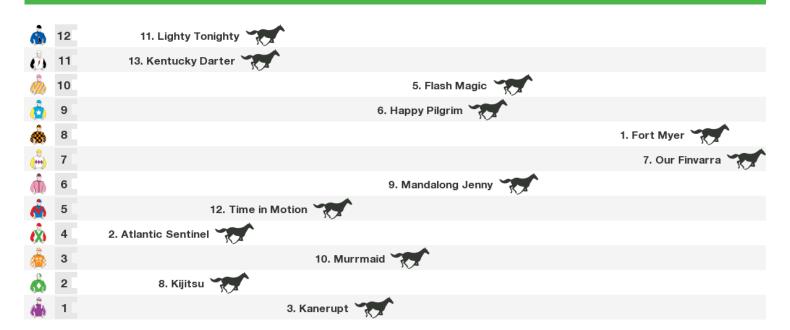

# 1080m RACE 7 SIRACUSA SWEEPSTAKES BENCHMARK 60 HANDICAP

Rail position: True Position Race Direction  $\Rightarrow$ 