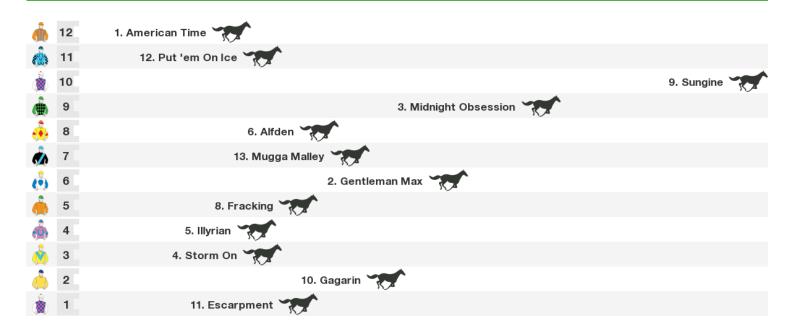

# 1750m RACE 5 RECYCLING & SUSTAINABILITY CLASS 1 & MAIDEN PLATE

Rail position: True Position Race Direction