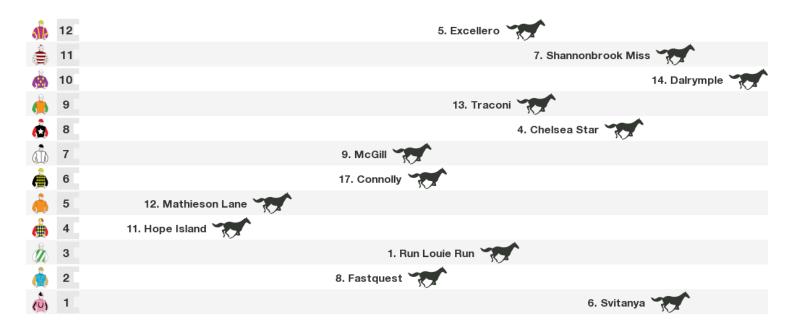

# **Casino Speedmaps**

## Friday 26th May 2017



#### 1000m RACE 3 NORTHERN RIVERS CONCRETING CLASS 2 HANDICAP



Rail position: True Race Direction  $\Rightarrow$ 

### 1300m RACE 4 HOTEL CECIL MAIDEN HANDICAP



#### 1300m RACE 5 WESTLAWN FINANCE MAIDEN HANDICAP



Rail position: True Race Direction ightarrow

#### 1000m RACE 6 NCMC CASINO FLYING



#### 1400m RACE 7 JUST BRAKES & EXHAUSTS CLASS 3 HANDICAP (SCALED - 2.0KG)



Rail position: True Race Direction  $\Rightarrow$ 

#### 1400m RACE 8 CASINO RSM CLUB BEEF WEEK CUP



#### 1200m RACE 9 CMW ACCOUNTANTS BENCHMARK 60 HANDICAP



Rail position: True Race Direction  $\Rightarrow$ 

### 1200m RACE 10 LEO CLAPHAM 50YRS @ CRC BENCHMARK 60 HANDICAP





### **Produced by Punters.com.au**

Punters.com.au is your ultimate racing website. Social networking, free form guides, odds comparison, betting deals, the latest news, photos and a revolutionary tipping system allowing punters to buy and sell their horse racing tips. Visit www.punters.com.au for more information.

#### Love it, hate it, can't live without it? We'd love to hear from you: support@punters.com.au

© 2017 Punters Paradise Pty Ltd. If you're reading this copyright notice you're probably thinking o