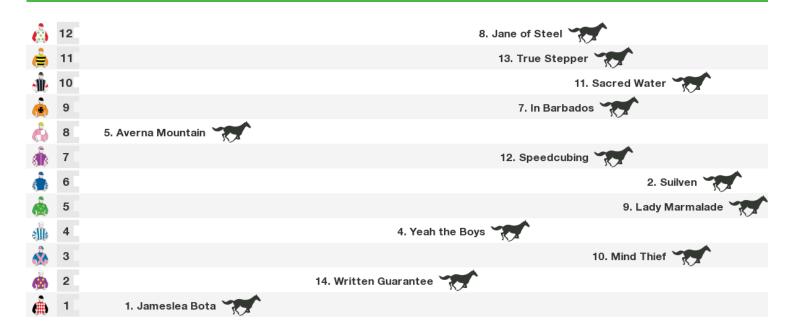

#### 1200m RACE 9 CMW ACCOUNTANTS BENCHMARK 60 HANDICAP

Rail position: True Race Direction  $\Rightarrow$ 