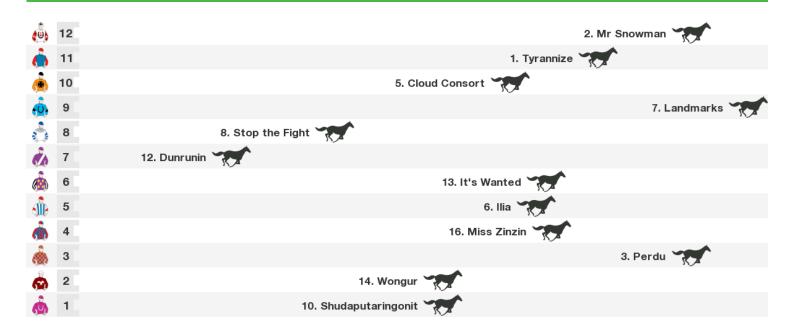

# **Casino Speedmaps**

## Friday 26th May 2017



#### 1000m RACE 3 NORTHERN RIVERS CONCRETING CLASS 2 HANDICAP



Rail position: True Race Direction  $\Rightarrow$ 

### 1300m RACE 4 HOTEL CECIL MAIDEN HANDICAP



#### 1300m RACE 5 WESTLAWN FINANCE MAIDEN HANDICAP



Rail position: True Race Direction ightarrow

#### 1000m RACE 6 NCMC CASINO FLYING



#### 1400m RACE 7 JUST BRAKES & EXHAUSTS CLASS 3 HANDICAP (SCALED - 2.0KG)



Rail position: True Race Direction  $\Rightarrow$ 

#### 1400m RACE 8 CASINO RSM CLUB BEEF WEEK CUP



#### 1200m RACE 9 CMW ACCOUNTANTS BENCHMARK 60 HANDICAP



Rail position: True Race Direction  $\Rightarrow$ 

### 1200m RACE 10 LEO CLAPHAM 50YRS @ CRC BENCHMARK 60 HANDICAP





### **Produced by Punters.com.au**

Punters.com.au is your ultimate racing website. Social networking, free form guides, odds comparison, betting deals, the latest news, photos and a revolutionary