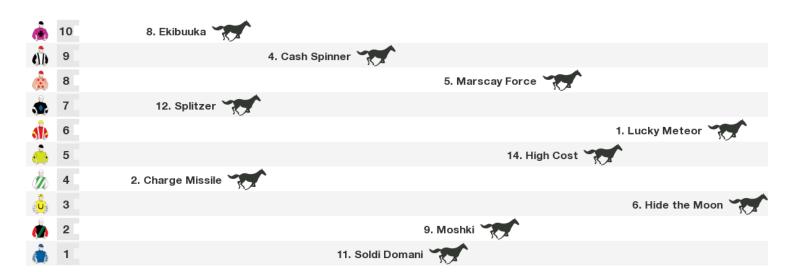

#### 1000m RACE 3 NORTHERN RIVERS CONCRETING CLASS 2 HANDICAP

Rail position: True Race Direction  $\Rightarrow$ 