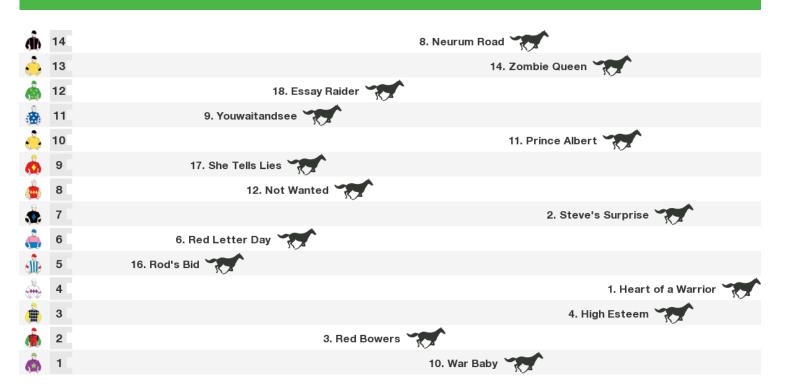

#### 1400m RACE 7 JUST BRAKES & EXHAUSTS CLASS 3 HANDICAP (SCALED - 2.0KG)

Rail position: True Race Direction  $\Rightarrow$ 