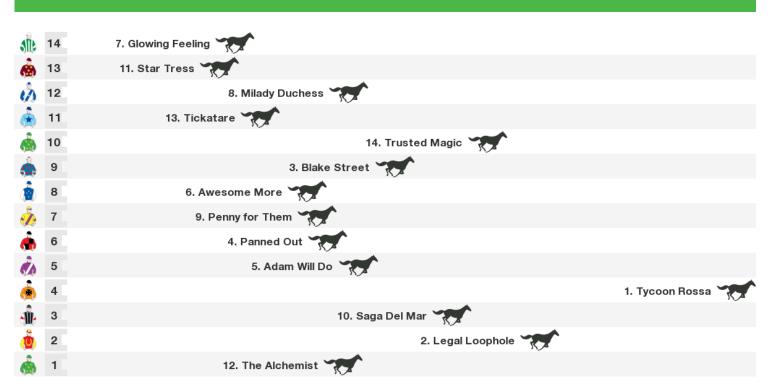

# **Casino Speedmaps**

## Friday 26th May 2017



#### 1000m RACE 3 NORTHERN RIVERS CONCRETING CLASS 2 HANDICAP



Rail position: True Race Direction  $\Rightarrow$ 

### 1300m RACE 4 HOTEL CECIL MAIDEN HANDICAP



#### 1300m RACE 5 WESTLAWN FINANCE MAIDEN HANDICAP



Rail position: True Race Direction ightarrow

#### 1000m RACE 6 NCMC CASINO FLYING



#### 1400m RACE 7 JUST BRAKES & EXHAUSTS CLASS 3 HANDICAP (SCALED - 2.0KG)



Rail position: True Race Direction  $\Rightarrow$ 

#### 1400m RACE 8 CASINO RSM CLUB BEEF WEEK CUP



#### 1200m RACE 9 CMW ACCOUNTANTS BENCHMARK 60 HANDICAP



Rail position: True Race Direction  $\Rightarrow$ 

### 1200m RACE 10 LEO CLAPHAM 50YRS @ CRC BENCHMARK 60 HANDICAP





### **Produced by Punters.com.au**

Punters.com.au is your ultimate racing website. Social networking, free form guides, odds comparison, betting deals, the latest news, photos and a revolutionary tipping system allowing punters to buy and sell their horse racing tips. Visit www.punters.com.au fo