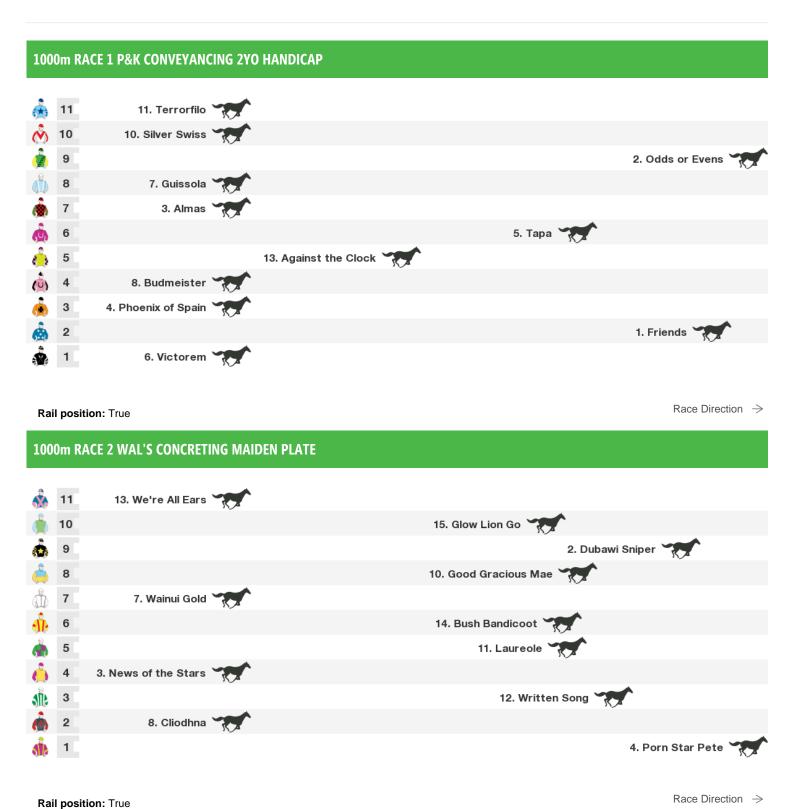

#### 1000m RACE 3 NORTHERN RIVERS CONCRETING CLASS 2 HANDICAP

Rail position: True Race Direction  $\Rightarrow$ 