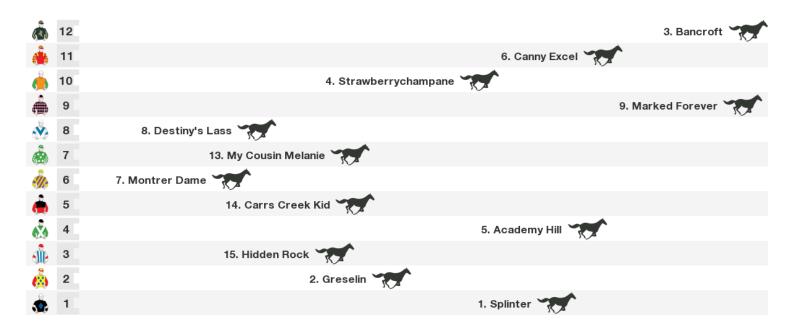

# **Casino Speedmaps**

## Friday 26th May 2017



#### 1000m RACE 3 NORTHERN RIVERS CONCRETING CLASS 2 HANDICAP



Rail position: True Race Direction  $\Rightarrow$ 

### 1300m RACE 4 HOTEL CECIL MAIDEN HANDICAP



#### 1300m RACE 5 WESTLAWN FINANCE MAIDEN HANDICAP



Rail position: True Race Direction ightarrow

#### 1000m RACE 6 NCMC CASINO FLYING



#### 1400m RACE 7 JUST BRAKES & EXHAUSTS CLASS 3 HANDICAP (SCALED - 2.0KG)



Rail position: True Race Direction  $\Rightarrow$ 

#### 1400m RACE 8 CASINO RSM CLUB BEEF WEEK CUP



#### 1200m RACE 9 CMW ACCOUNTANTS BENCHMARK 60 HANDICAP



Rail position: True Race Direction  $\Rightarrow$ 

### 1200m RACE 10 LEO CLAPHAM 50YRS @ CRC BENCHMARK 60 HANDICAP





### **Produced by Punters.com.au**

Punters.com.au is your ultimate racing website. Social networking, free form guides, odds comparison, betting deals, the latest news, photos and a revolutionary tipping system allowing punters to buy and sell their horse racing tips. Visit www.punters.com.au for more information.

#### Love it, hate it, can't live without it? We'd love to hear from you: support@punters.com.au

© 2017 Punters Paradise Pty Ltd. If you're reading this copyright notice you're probably thinking of printing lots of copies. Go for it. Give a copy to your mates, your mum and some strangers at the TAB. We want people to have our free form guides. Just don't s