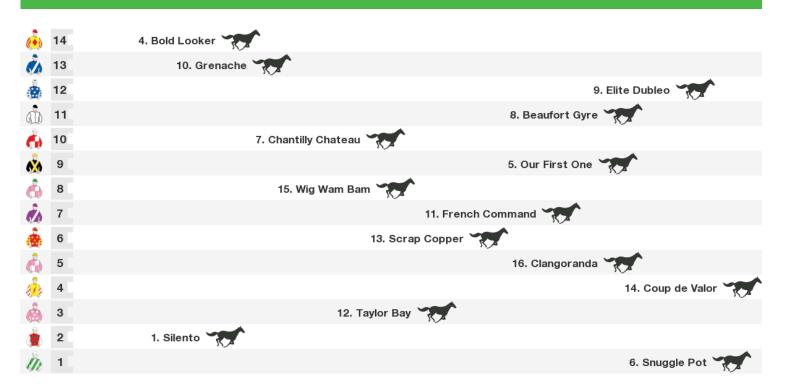

# **Casino Speedmaps**

## Friday 26th May 2017



#### 1000m RACE 3 NORTHERN RIVERS CONCRETING CLASS 2 HANDICAP



Rail position: True Race Direction  $\Rightarrow$ 

### 1300m RACE 4 HOTEL CECIL MAIDEN HANDICAP



#### 1300m RACE 5 WESTLAWN FINANCE MAIDEN HANDICAP



Rail position: True Race Direction ightarrow

#### 1000m RACE 6 NCMC CASINO FLYING



#### 1400m RACE 7 JUST BRAKES & EXHAUSTS CLASS 3 HANDICAP (SCALED - 2.0KG)



Rail position: True Race Direction  $\Rightarrow$ 

#### 1400m RACE 8 CASINO RSM CLUB BEEF WEEK CUP



#### 1200m RACE 9 CMW ACCOUNTANTS BENCHMARK 60 HANDICAP



Rail position: True Race Direction  $\Rightarrow$ 

### 1200m RACE 10 LEO CLAPHAM 50YRS @ CRC BENCHMARK 60 HANDICAP





### **Produced by Punters.com.au**

Punters.com.au is your ultimate racing website. Social networking, free form guides, odds comparison, betting deals, the latest news, photos and a revolutionary tipping system allowing punters to buy and sell their horse racing tips. Visit www.punters.com.au for more information.

#### Love it, hate it, can't live without it? We'd love to hear from you: support@punters.com.au

© 2017 Punters Paradise Pty Ltd. If you're reading this copyright notice you're probably thinking of printing lots of copies. Go for it. Give a copy to your mates, your mum and some strangers at the TAB. We want people to have our free form guides. Just don't sell them, alter, change or reproduce parts of this form guide as it's strictly prohibited. While Punters.com.au takes a