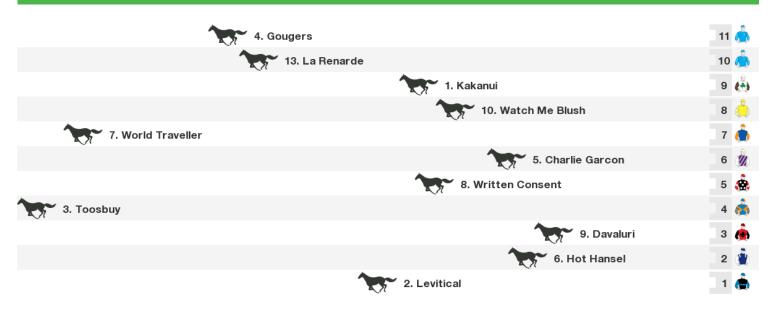

## **Cranbourne Speedmaps**

Friday 26th May 2017

Rail position: Out 7m Entire Circuit

Race Direction  $\ \leftarrow$ 

Rail position: Out 7m Entire Circuit

Race Direction  $\leftarrow$ 

Rail position: Out 7m Entire Circuit