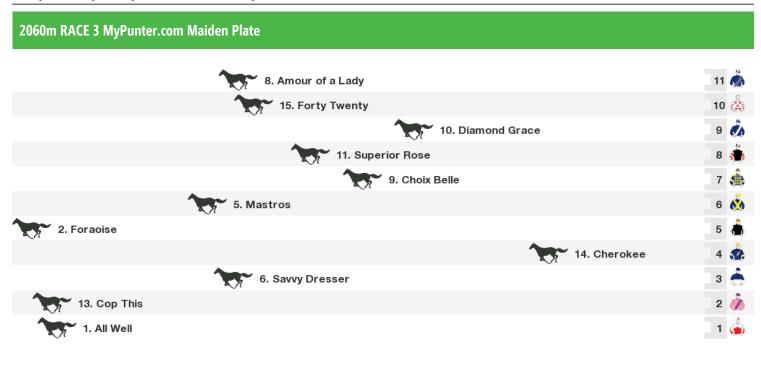

## **Cranbourne Speedmaps**

Friday 26th May 2017

Rail position: Out 7m Entire Circuit

Race Direction  $\ \leftarrow$ 

Rail position: Out 7m Entire Circuit

Race Direction  $\leftarrow$ 

Rail position: Out 7m Entire Circuit