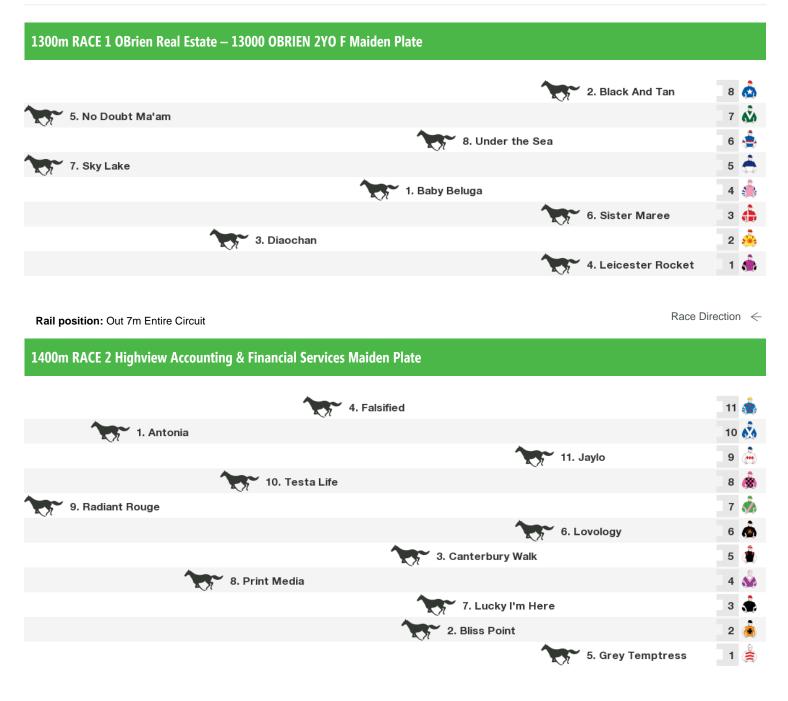

## **Cranbourne Speedmaps**

Friday 26th May 2017

Rail position: Out 7m Entire Circuit

Race Direction  $\ \leftarrow$ 

Rail position: Out 7m Entire Circuit

Race Direction  $\leftarrow$ 

Rail position: Out 7m Entire Circuit