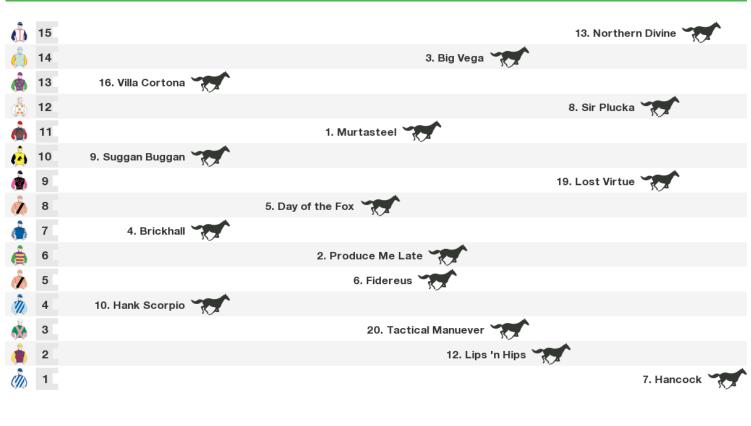

## 1400m RACE 9 #HOT91LADIESOAKS17 Class 1 Handicap

| ÷       | 16 | 12. Dawn Fighter      |
|---------|----|-----------------------|
| ٨       | 15 | 4. Donot Say Anything |
| ٢       | 14 | 20. Manabar           |
| à       | 13 | 17. Drums Jewel       |
| ٨       | 12 | 3. Limestone Cowboy   |
|         | 11 | 9. Andari             |
| ٨       | 10 | 15. High On You       |
|         | 9  | 18. Patche Gift       |
| <u></u> | 8  | 21. Famous Grouse     |
|         | 7  | 6. Shuda Known Better |
| ۲       | 6  | 16. Mogul             |
| ē       | 5  | 7. Hungry Like a Wolf |
| ۱       | 4  | 1. Wine Barrel        |
| Ż       | 3  | 8. Sweet Soda Pop     |
| (ů)     | 2  | 19. Hesezso           |
|         | 1  | 2. Le Mattan          |
| ۲       | 1  | 2. Le Mattan          |