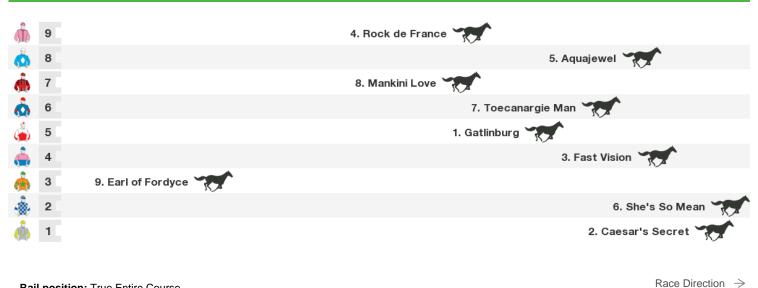

### 1200m RACE 5 #HOT91LADIESOAKS17 Maiden Plate

Race Direction  $\, \rightarrow \,$ 

Rail position: True Entire Course.

1600m RACE 6 #CALOUNDRACUPDAY2017 Maiden Handicap

Rail position: True Entire Course.