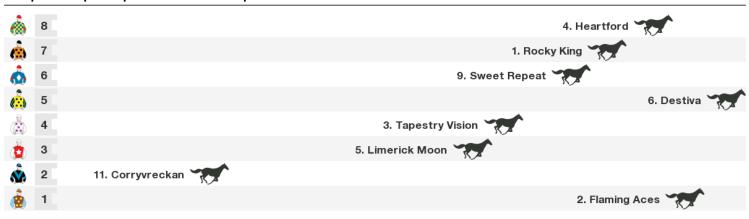

Race Direction  $\rightarrow$ 

1400m RACE 7 RIDE FOR ROY "BUTCH" MULES Class 3 Handicap

Rail position: True Entire Course.

Race Direction  $\rightarrow$ 

1200m RACE 8 FUNCTIONS@SCTC.COM.AU Class 2 Handicap