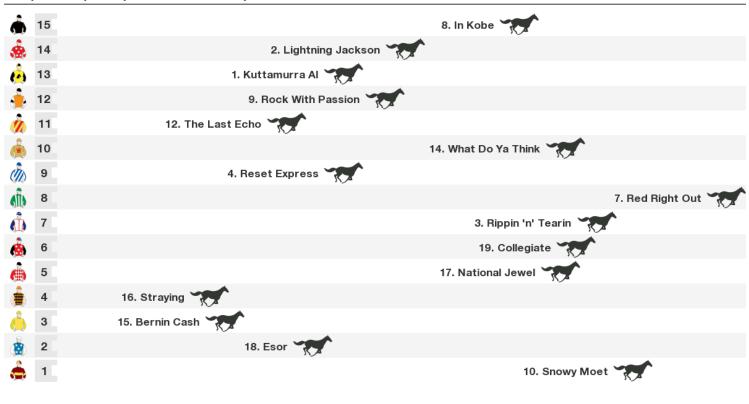

## 1000m RACE 3 THE PUMP HOUSE CALOUNDRA CUP DAY 1 JULY 2017 Class 1 Handicap

Rail position: True Entire Course.

1000m RACE 4 #SCTURFCLUB OPEN Handicap

#### FREE printable speedmaps and more from www.punters.com.au

Rail position: True Entire Course.

Race Direction  $\rightarrow$ 