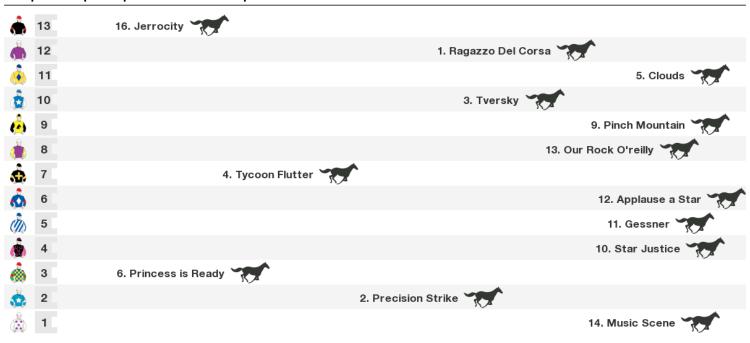

## 1400m RACE 9 #HOT91LADIESOAKS17 Class 1 Handicap

| ÷       | 16 | 12. Dawn Fighter      |
|---------|----|-----------------------|
| ٨       | 15 | 4. Donot Say Anything |
| ٢       | 14 | 20. Manabar           |
| à       | 13 | 17. Drums Jewel       |
| ٨       | 12 | 3. Limestone Cowboy   |
|         | 11 | 9. Andari             |
| ٨       | 10 | 15. High On You       |
|         | 9  | 18. Patche Gift       |
| <u></u> | 8  | 21. Famous Grouse     |
|         | 7  | 6. Shuda Known Better |
| ۲       | 6  | 16. Mogul             |
| ē       | 5  | 7. Hungry Like a Wolf |
| ۱       | 4  | 1. Wine Barrel        |
| Ż       | 3  | 8. Sweet Soda Pop     |
| (ů)     | 2  | 19. Hesezso           |
|         | 1  | 2. Le Mattan          |
| ۲       | 1  | 2. Le Mattan          |

Rail position: True Entire Course.

Race Direction  $\rightarrow$ 