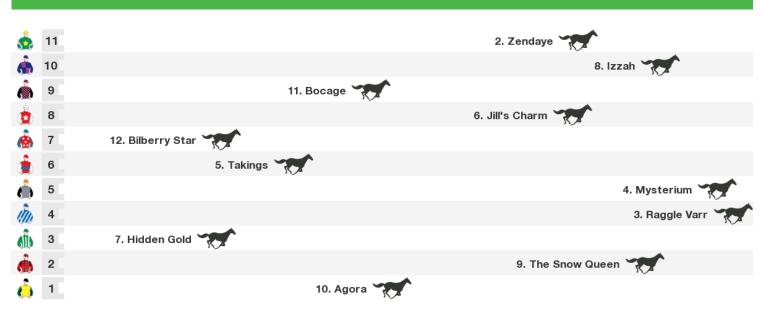

### 1200m RACE 5 #HOT91LADIESOAKS17 Maiden Plate

Race Direction  $\, \rightarrow \,$ 

Rail position: True Entire Course.

1600m RACE 6 #CALOUNDRACUPDAY2017 Maiden Handicap

Rail position: True Entire Course.

Race Direction  $\rightarrow$ 

1400m RACE 7 RIDE FOR ROY "BUTCH" MULES Class 3 Handicap

Rail position: True Entire Course.

Race Direction  $\rightarrow$ 

1200m RACE 8 FUNCTIONS@SCTC.COM.AU Class 2 Handicap