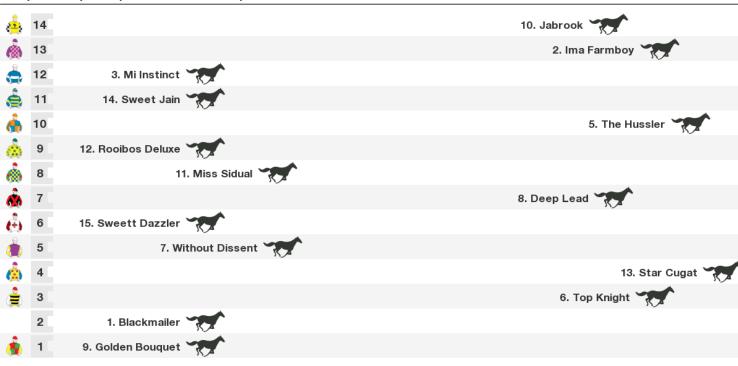

## 1000m RACE 3 THE PUMP HOUSE CALOUNDRA CUP DAY 1 JULY 2017 Class 1 Handicap

Rail position: True Entire Course.

1000m RACE 4 #SCTURFCLUB OPEN Handicap