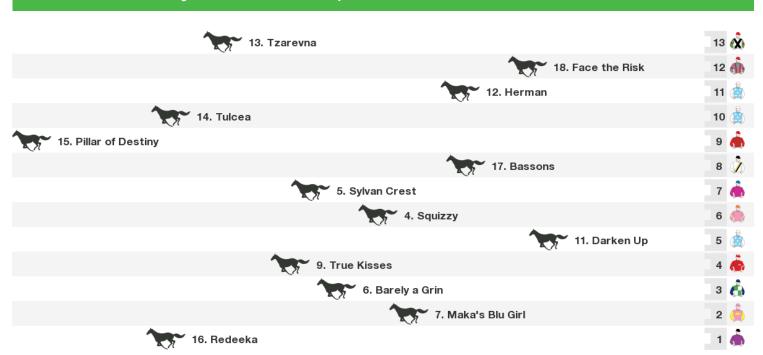

#### 1200m RACE 7 Crownbet BM58 Handicap

| 17. Bahgallah Bantam |                     | 12 |          |
|----------------------|---------------------|----|----------|
|                      | 11. Piccadilly Kate | 11 | Õ        |
| 9. Action in Rio     |                     | 10 | <u></u>  |
|                      | 16. Fickle Time     | 9  | ê        |
|                      | 10. Honey Magic     | 8  |          |
| 18. Norlane          |                     | 7  | Ø        |
|                      | 6. Ready for Action | 6  | ٨        |
| 2. Princely Blaze    |                     | 5  | <u>(</u> |
| 7. Autonomous        |                     | 4  |          |
|                      | 5. Rain Fast        | 3  |          |
| 13. Greta Affair     |                     | 2  | •        |
| 15. Scroll           |                     |    | Ö        |

Rail position: True Entire Circuit