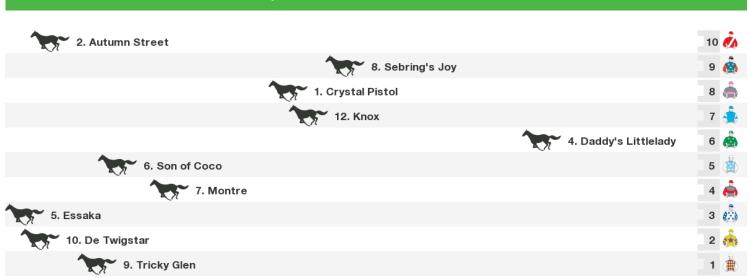

## 1100m RACE 6 Trotters Coaches BM64 Handicap

Rail position: True Entire Circuit

Race Direction  $\ \leftarrow$ 