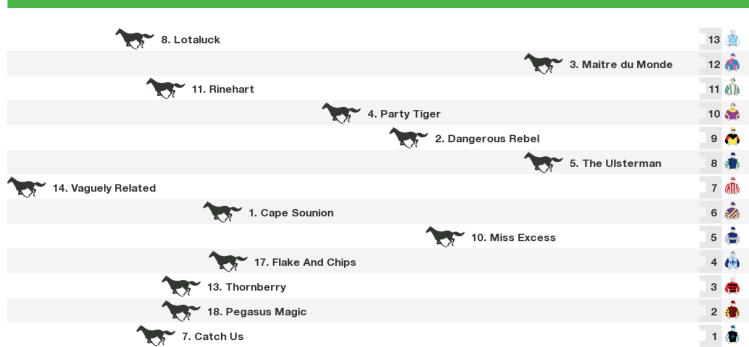

## 1800m RACE 5 WDEA Hamilton BM64 Handicap

|                   |                    | ÷          |
|-------------------|--------------------|------------|
| 5. Judelly        |                    | 10 🚔       |
|                   | 7. Two Hats        | 9 🌦        |
|                   | 10. Nahanni        | 8 🦚        |
| 4. Nimbostratus   |                    | 7 🚖        |
| 1. Birds of Tokyo |                    | 6 <b>(</b> |
|                   | 6. Slowly Slipping | 5 🖏        |
|                   | 3. Hezagoa         | 4          |
| 9. Coller Bay     |                    | з 🏟        |
|                   | 11. Unicaja        | 2 🙇        |
|                   | 2. Time Walker     | 1 🦂        |

Rail position: True Entire Circuit

Race Direction ←