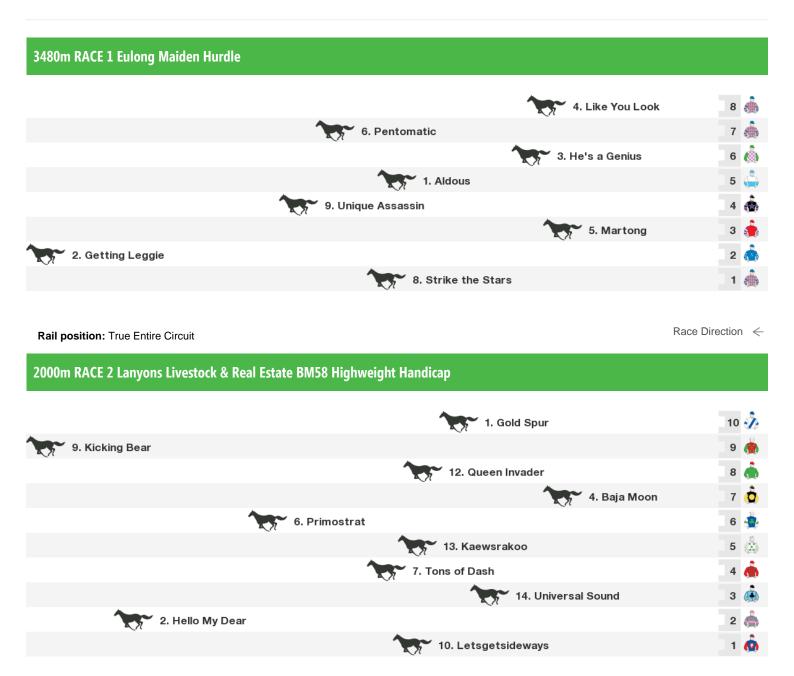

# **Casterton Speedmaps**

## Monday 29th May 2017

Rail position: True Entire Circuit