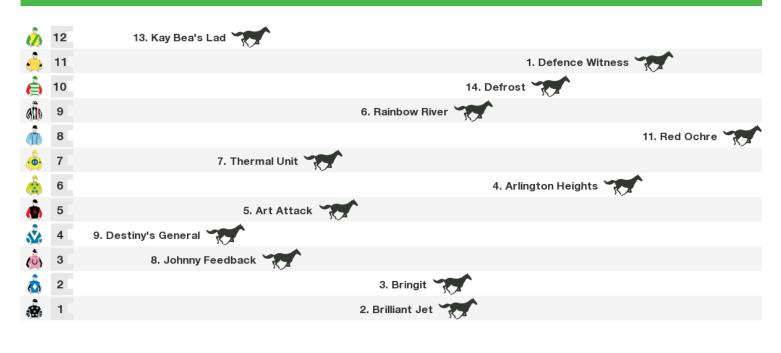

#### 1420m RACE 4 GRAFTON HIRE GRAFTON GUINEAS PRELUDE - 3YO COUNTRY PLATE

Rail position: +3m W/P to 1600m, +2m 1600m to 1200m, +4.5m 1200m to 400m then +3m 400m to W/Post

Race Direction  $\rightarrow$ 