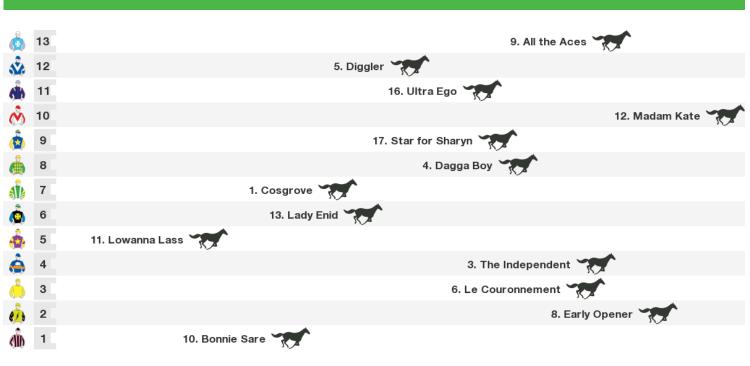

#### 2375m RACE 3 GRAFTON SHOPPINGWORLD BUTCHERY BENCHMARK 63 HANDICAP

Rail position: +3m W/P to 1600m, +2m 1600m to 1200m, +4.5m 1200m to 400m then +3m 400m to W/Post

Race Direction  $\rightarrow$ 