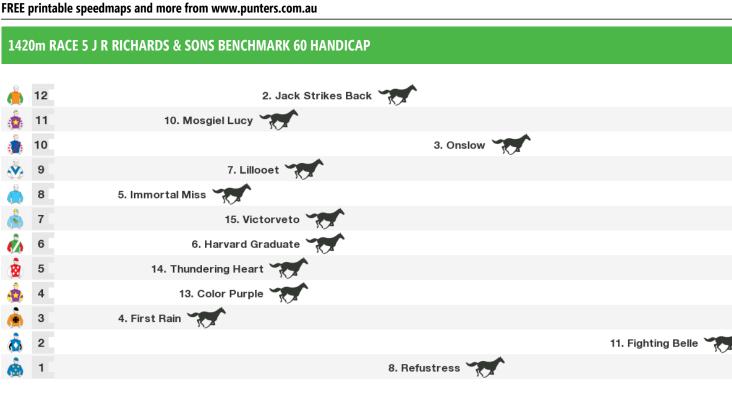

#### 1215m RACE 6 NORTHLAND COACH & TRAVEL CLASS 1 HANDICAP (SCALED - 1.5KG)

Rail position: +3m W/P to 1600m, +2m 1600m to 1200m, +4.5m 1200m to 400m then +3m 400m to W/Post