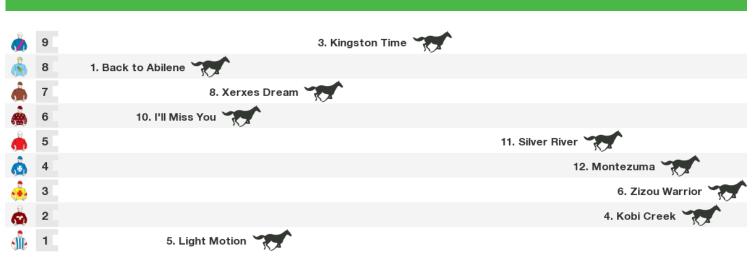

#### 2375m RACE 3 GRAFTON SHOPPINGWORLD BUTCHERY BENCHMARK 63 HANDICAP

Rail position: +3m W/P to 1600m, +2m 1600m to 1200m, +4.5m 1200m to 400m then +3m 400m to W/Post

Race Direction  $\rightarrow$ 