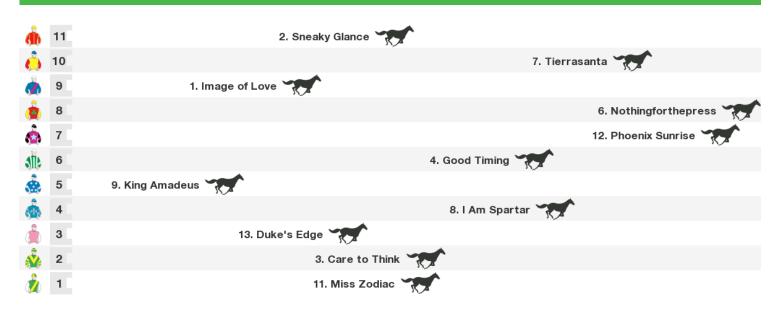

#### 1420m RACE 4 GRAFTON HIRE GRAFTON GUINEAS PRELUDE - 3YO COUNTRY PLATE

Rail position: +3m W/P to 1600m, +2m 1600m to 1200m, +4.5m 1200m to 400m then +3m 400m to W/Post

Race Direction  $\rightarrow$ 

Rail position: +3m W/P to 1600m, +2m 1600m to 1200m, +4.5m 1200m to 400m then +3m 400m to W/Post

Race Direction  $\rightarrow$ 