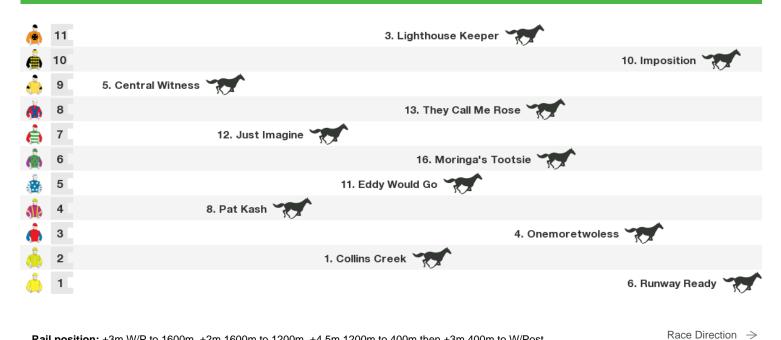

## 1720m RACE 8 IN MEMORY OF WARWICK HALL CLASS 2 HANDICAP (SCALED - 1.5KG)

Rail position: +3m W/P to 1600m, +2m 1600m to 1200m, +4.5m 1200m to 400m then +3m 400m to W/Post

Race Direction  $\rightarrow$ 