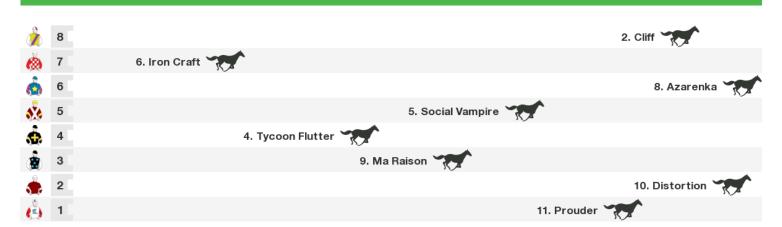

# 1200m RACE 8 MELBOURNE CUP 2017 @ GCTC Colts, Geldings and Entires Class 3 Handicap

Rail position: True Entire Course.

Race Direction →