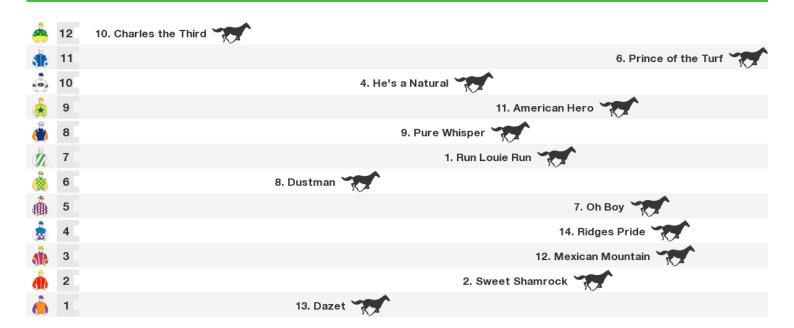

## 1400m RACE 6 SKY RACING Class 2 Handicap

Rail position: True Entire Course.

Race Direction  $\rightarrow$ 