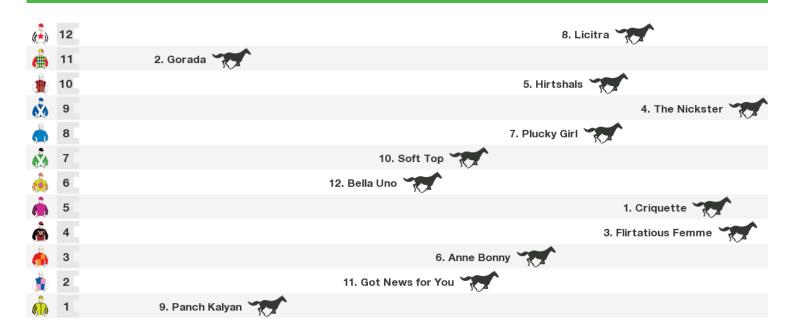

## 2400m RACE 4 JOHN WALDER MEMORIAL BenchMark 70 Handicap

Rail position: True Entire Course.

Race Direction →