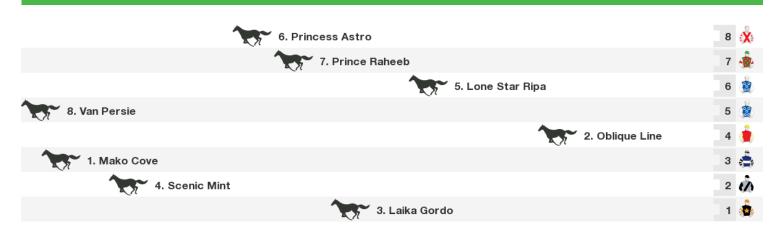

#### 1396m RACE 4 Mahanewo Proprietors Benchmark 72 Hcp

Rail position: Normal Race Direction  $\leftarrow$ 