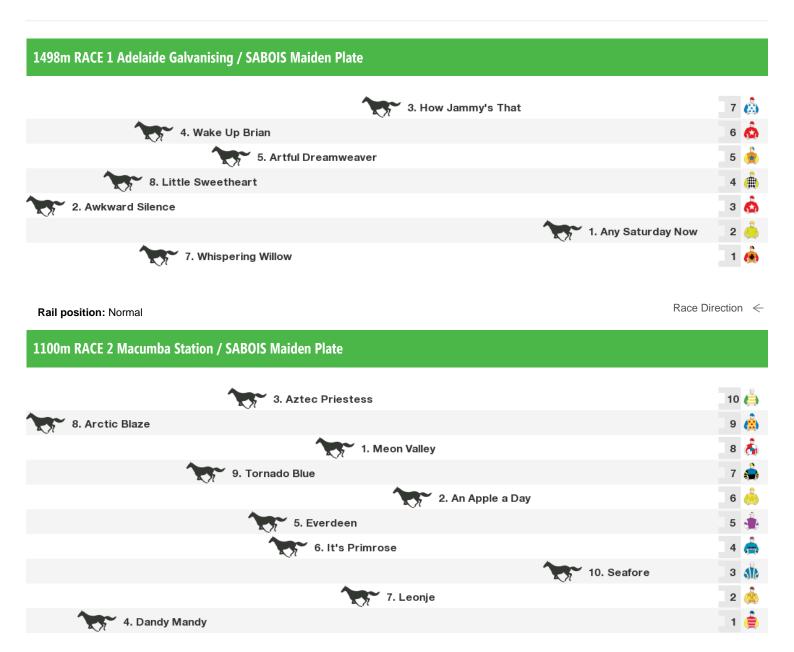

#### 1200m RACE 3 Nonning Pastoral Company Benchmark 56 Handicap

Rail position: Normal Race Direction