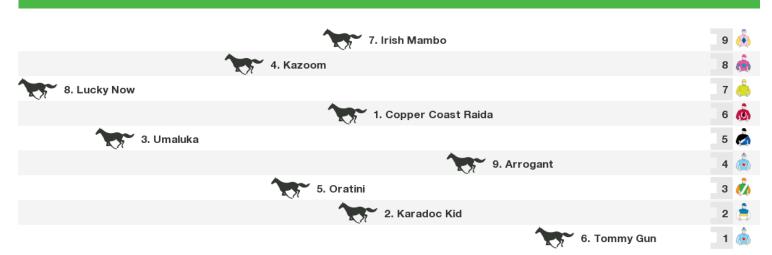

#### 1867m RACE 7 Billa Kalina Squatter's Cup (3rd Leg Outback Cups Championship)

| 2. It's Fred     |                       | 7 🚊 |
|------------------|-----------------------|-----|
| 3. It's Humphrey |                       | 6   |
|                  | 7. Conquer the Moment | 5   |
|                  | 1. Eye the World      | 4 🚔 |
|                  | 6. Western Heir       | з 🥠 |
|                  | 4. Cerutty            | 2 у |
|                  | 5. New Empire         | 1 🧞 |