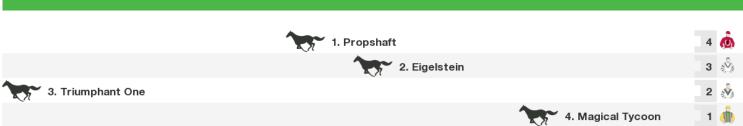

#### 1600m RACE 8 C K Oldfield Memorial Benchmark 60 Hcp

Rail position: Normal Race Direction