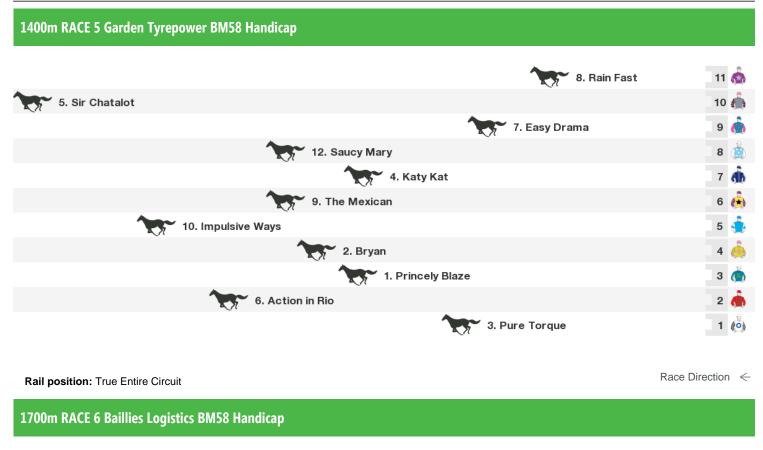

## Warrnambool Speedmaps

## Sunday 25th June 2017

Rail position: True Entire Circuit

Race Direction  $\ <$ 

Rail position: True Entire Circuit

Race Direction  $\ \leftarrow$ 

| 11. Oh Baby         | 13 | s 💑      |
|---------------------|----|----------|
| 2. Delightful Cat   | 12 | 2 💩      |
| 5. Tough Vic        | 11 | ۵        |
| 15. Queentonette    | 10 | ) 🙇      |
| 16. Face the Risk   | 9  | <u>Å</u> |
| 12. Kicking Bear    | 8  | ۲        |
| 17. Knucklemanna    | 7  | ٨        |
| 3. Royal Butterfly  | 6  | ٢        |
| 8. Dash for Georgia | 5  | 8        |
| 10. Nahanni         | 4  | ġ,       |
| 7. Skeletons        | 3  | ò        |
| 1. O'ceirins Secret | 2  | ۲        |
| 9. Gondoliera       | 1  | â        |
|                     |    |          |