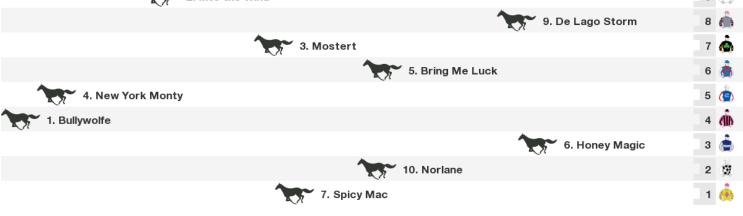

## Warrnambool Speedmaps

## Sunday 25th June 2017

Rail position: True Entire Circuit

Race Direction  $\ <$ 

Rail position: True Entire Circuit

Race Direction  $\ \leftarrow$ 

| 11. Oh Baby         | 13 | s 💑      |
|---------------------|----|----------|
| 2. Delightful Cat   | 12 | 2 💩      |
| 5. Tough Vic        | 11 | ۵        |
| 15. Queentonette    | 10 | ) 🙇      |
| 16. Face the Risk   | 9  | <u>Å</u> |
| 12. Kicking Bear    | 8  | ۲        |
| 17. Knucklemanna    | 7  | ٨        |
| 3. Royal Butterfly  | 6  | ٢        |
| 8. Dash for Georgia | 5  | 8        |
| 10. Nahanni         | 4  | ġ,       |
| 7. Skeletons        | 3  | ò        |
| 1. O'ceirins Secret | 2  | ۲        |
| 9. Gondoliera       | 1  | â        |
|                     |    |          |