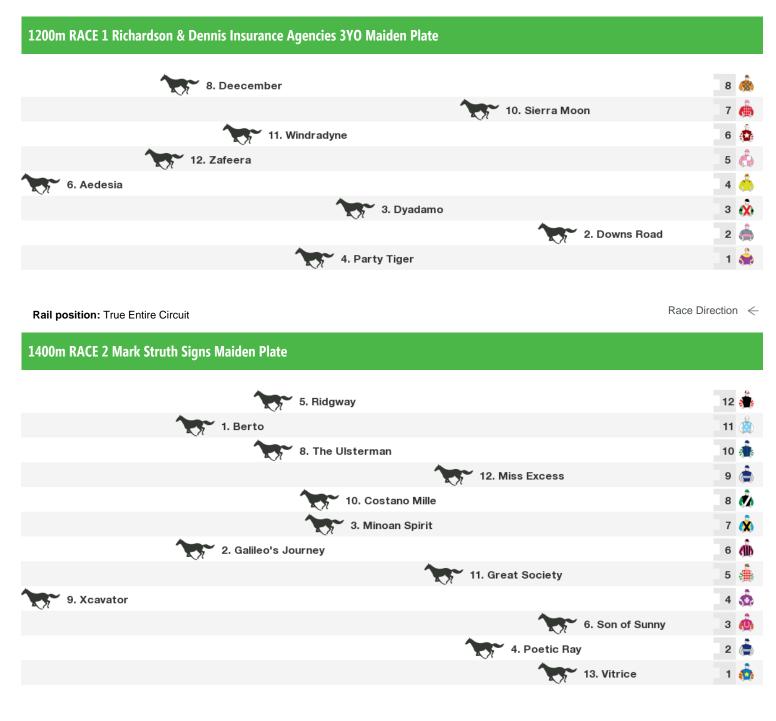

## Warrnambool Speedmaps

## Sunday 25th June 2017

Rail position: True Entire Circuit

Race Direction  $\ <$ 

Rail position: True Entire Circuit

Race Direction  $\ \leftarrow$ 

| 11. Oh Baby         | 13 | s 💑      |
|---------------------|----|----------|
| 2. Delightful Cat   | 12 | 2 💩      |
| 5. Tough Vic        | 11 | ۵        |
| 15. Queentonette    | 10 | ) 🙇      |
| 16. Face the Risk   | 9  | <u>Å</u> |
| 12. Kicking Bear    | 8  | ۲        |
| 17. Knucklemanna    | 7  | ٨        |
| 3. Royal Butterfly  | 6  | ٢        |
| 8. Dash for Georgia | 5  | 8        |
| 10. Nahanni         | 4  | ġ,       |
| 7. Skeletons        | 3  | ò        |
| 1. O'ceirins Secret | 2  | ۲        |
| 9. Gondoliera       | 1  | â        |
|                     |    |          |