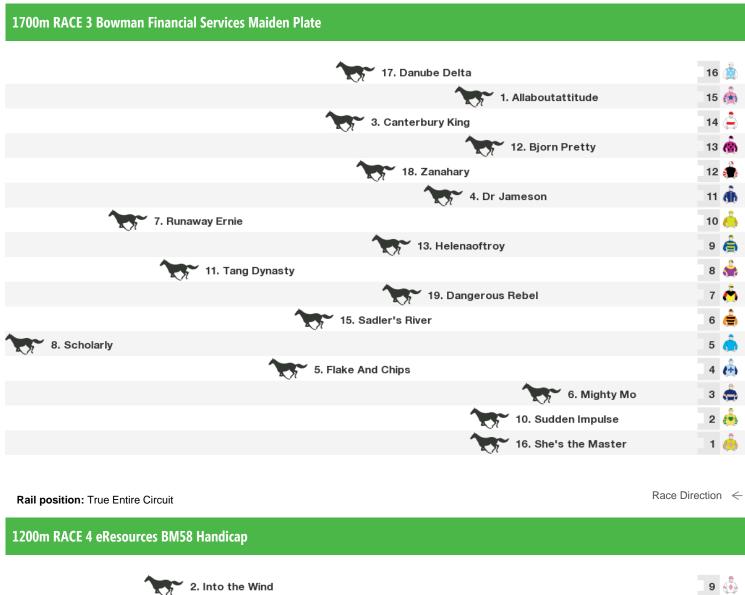

## Warrnambool Speedmaps

## Sunday 25th June 2017

Rail position: True Entire Circuit

Race Direction  $\ <$ 

Rail position: True Entire Circuit

Race Direction  $\ \leftarrow$ 

| 11. Oh Baby         | 13 | s 💑      |
|---------------------|----|----------|
| 2. Delightful Cat   | 12 | 2 💩      |
| 5. Tough Vic        | 11 | ۵        |
| 15. Queentonette    | 10 | ) 🙇      |
| 16. Face the Risk   | 9  | <u>Å</u> |
| 12. Kicking Bear    | 8  | ۲        |
| 17. Knucklemanna    | 7  | ٨        |
| 3. Royal Butterfly  | 6  | ٢        |
| 8. Dash for Georgia | 5  | 8        |
| 10. Nahanni         | 4  | ġ,       |
| 7. Skeletons        | 3  | ò        |
| 1. O'ceirins Secret | 2  | ۲        |
| 9. Gondoliera       | 1  | â        |
|                     |    |          |