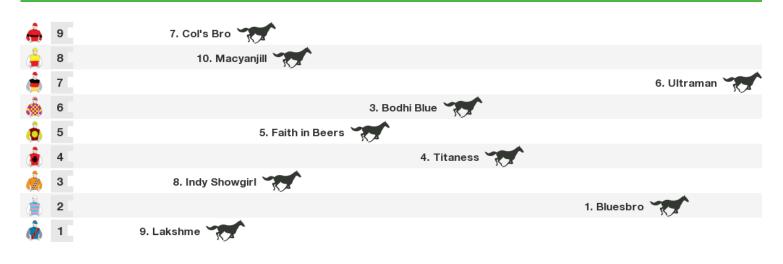

# Tuesday 27th June 2017

2100m RACE 1 CHRISTMAS PARTIES @ NEWCASTLE RACECOURSE CLASS 1 & MAIDEN PLATE 4. Our Boy Ted 9 Ø. 8 1. Crimson Halo 10. Evanesce 7 9. Teoraver 6 2. Grand Teton 5 8. Power From Within 4 7. Miss Bree 3 2 3. Miss You Ma 6. Muse 1 Race Direction  $\rightarrow$ Rail position: True **1150m RACE 2 STRATHAYR MAIDEN PLATE** 7 6. Neruda 🦅 6 5. Nathula ر الله الله 5 7. Schubert 4 1. Big George 3 3. McGoo 2 4. Tinker Dan 🎽 1 2. Boston Light 🈙