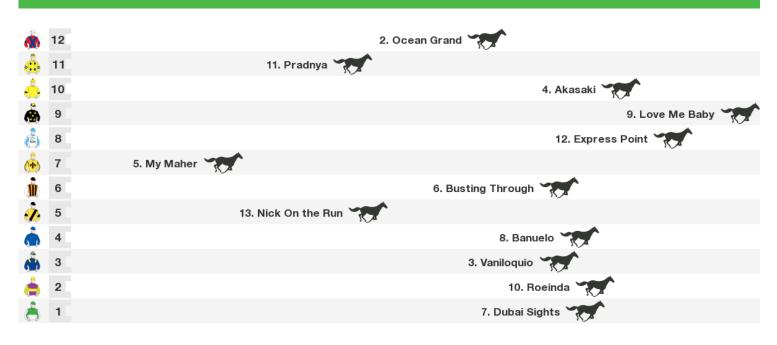

### 1250m RACE 5 NEWCASTLERACECOURSE.COM.AU 2YO MAIDEN HANDICAP

| â          | 13 |                    | 1. Sedition          |               |
|------------|----|--------------------|----------------------|---------------|
|            | 12 |                    | 4. Intuition         |               |
|            | 11 |                    | 8. Emperor Harada    |               |
| ٦          | 10 | 6. Siege of Quebec |                      |               |
| ١          | 9  | 2. Almighty        |                      |               |
| ٨          |    | 11. Play           |                      |               |
| Ż          |    |                    |                      |               |
| è          |    | 9. Dew Drop        |                      |               |
| انگە<br>ئۇ | 5  | 5. Reorder         |                      |               |
| è.         | 4  |                    | 13. Whitsunday       |               |
|            | 3  |                    |                      | 12. Seine Net |
| ÷          | 2  |                    | 14. Luddenham Lass 🏹 |               |
|            | 1  | 3. Corinth         |                      |               |
|            |    |                    |                      |               |