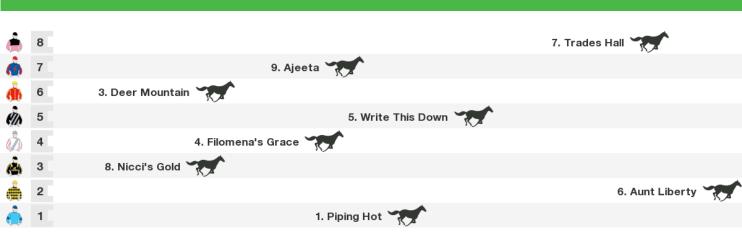

## 1250m RACE 4 XXXX GOLD 3YO+ MAIDEN HANDICAP

| à        | 7 | 5. Swift Express |             |                      |    |
|----------|---|------------------|-------------|----------------------|----|
| ٩        | 6 |                  | 2. Latitude |                      |    |
| (Ú)      | 5 | 6. Zedge         |             |                      |    |
| ۹Ď       | 4 | 4. Shadow Flight |             |                      |    |
| ١        | 3 | 3. Rickatorio    |             |                      |    |
| ()       | 2 |                  |             | 1. It's So Obvious 🎽 | RA |
| <u>Å</u> | 1 | 8. Mulberry Lane |             |                      |    |
|          |   |                  |             |                      |    |