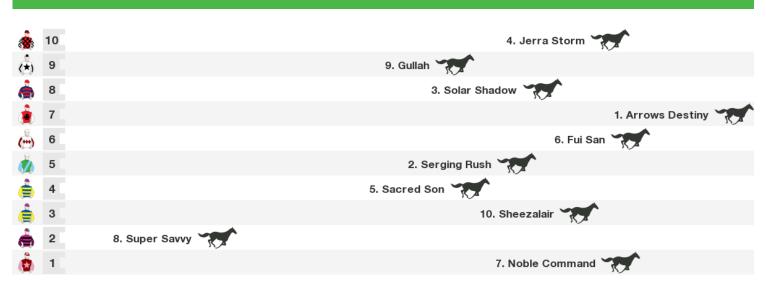

# **Moruya Speedmaps**

Tuesday 27th June 2017

1650m RACE 1 GREAT NORTHERN SUPER CRISP LAGER CLASS 1 & MAIDEN PLATE

Rail position: True

Race Direction  $\rightarrow$ 