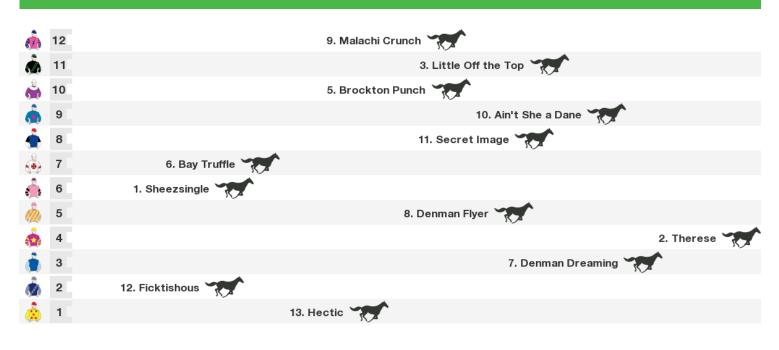

### **1010m RACE 7 THOROTEK RACING BENCHMARK 58 HANDICAP**

Rail position: True

Race Direction  $\,\,
ightarrow\,$ 