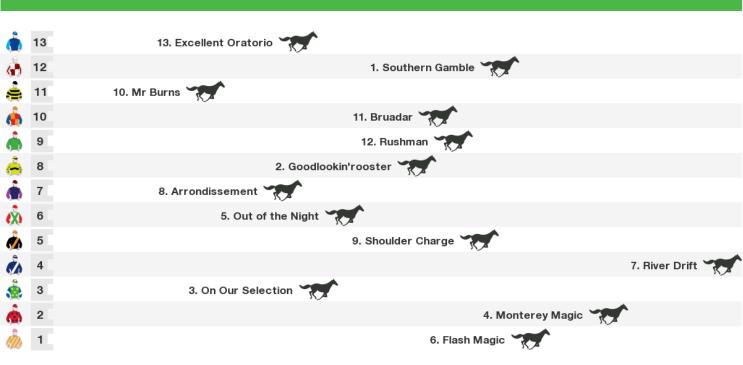

## 1425m RACE 6 STONEFISH WINES BENCHMARK 52 HANDICAP (SCALED -1.0KG)

Rail position: True

Race Direction  $\rightarrow$ 