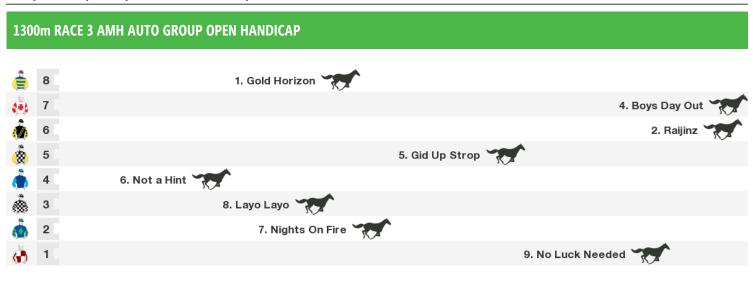

# **Moruya Speedmaps**

Tuesday 27th June 2017

1650m RACE 1 GREAT NORTHERN SUPER CRISP LAGER CLASS 1 & MAIDEN PLATE



Rail position: True

Race Direction  $\rightarrow$ 

#### 1300m RACE 2 PRIOR BUS SERVICE CLASS 2 HANDICAP (SCALED - 0.5KG) 9. Croix de Vie 9 1. That's the Ticket 🎽 8 7 8. Depreciation 7. Painted Warrior 6 5. Annie Pru 5 4 2. A Snip of Cyndy 3 3. Magic Scene 2 6. Mandalong Jenny 1 4. Classic Conquest

Rail position: True

Race Direction  $\rightarrow$ 



#### Rail position: True

Race Direction  $\rightarrow$ 

Race 4 KING BROS TRANSPORT MAIDEN HANDICAP: Sorry, not enough data to create a speedmap.

# 1200m RACE 5 SIMAT CONSTRUCTIONS 3YO MAIDEN PLATE

|           | 10 |                        |                |
|-----------|----|------------------------|----------------|
|           | 13 | 4. Sheboygan           |                |
| <u>60</u> | 12 | 4. Sheboygan 🔨         |                |
| Å         | 11 | 8. Deeness             |                |
| 6         | 10 | 3. Robbery             |                |
| ٥         |    | 7. Curata Princess     |                |
| Ä         | 8  | 9. Romance Can Costa 🐨 |                |
| ٩         | 7  | 11. Sonnets            |                |
| Ä         | 6  | 6. Astronomy           |