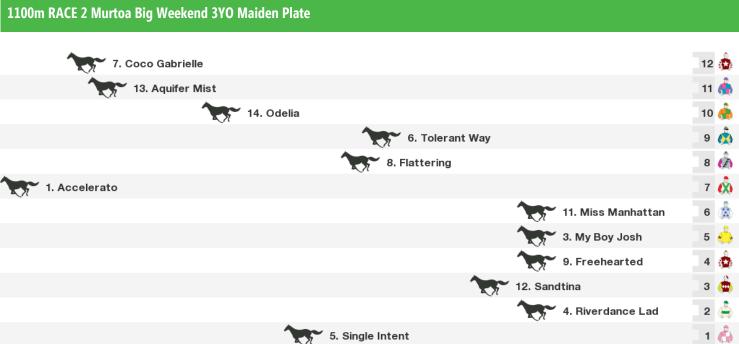

## 1200m RACE 3 Horsham Doors & Glass Maiden Plate

| <b>^</b>           | 10 🚊 |
|--------------------|------|
| 1. Arellano        | 12 🧁 |
| 3. Mount Cavendish | 11 🐔 |
| 12. Sweet Design   | 10 🧥 |
| 2. Goodjamak Baby  | 9 🧥  |
| 8. Delicate Glance | 8 🧥  |
| 5. Our Blackjack   | 7 🧥  |
| 11. Knitting       | 6 🌰  |
| 15. Raine Joy      | 5 👘  |
| 9. Detroit Rocks   | 4    |
| 14. Mallan No More | з 🔓  |
| 10. Hi Roma        | 2 🥼  |
| 7. Time Tunnel     | 1 🧒  |

Rail position: True Entire Circuit

Race Direction ←