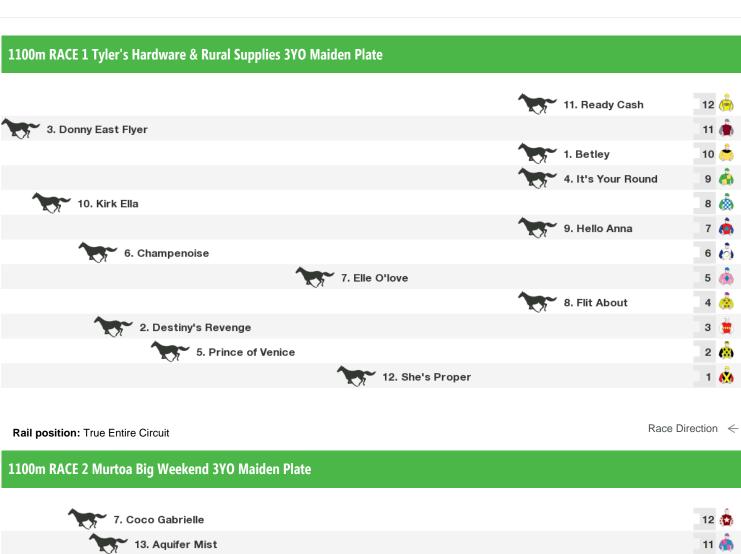

# **Murtoa Speedmaps**

## Tuesday 27th June 2017





Rail position: True Entire Circuit

Race Direction



## 1200m RACE 3 Horsham Doors & Glass Maiden Plate

| <b>^</b>           | 10 🚊 |
|--------------------|------|
| 1. Arellano        | 12 🧁 |
| 3. Mount Cavendish | 11 🐔 |
| 12. Sweet Design   | 10 🧥 |
| 2. Goodjamak Baby  | 9 🧥  |
| 8. Delicate Glance | 8 🧥  |
| 5. Our Blackjack   | 7 🧥  |
| 11. Knitting       | 6 🌰  |
| 15. Raine Joy      | 5 👘  |
| 9. Detroit Rocks   | 4    |
| 14. Mallan No More | з 🔓  |
| 10. Hi Roma        | 2 🥼  |
| 7. Time Tunnel     | 1 🧒  |

Rail position: True Entire Circuit

Race Direction ←

## 2050m RACE 4 CHS Group Horsham Maiden Plate

| 15. Burhan            | 11 🌦 |
|-----------------------|------|
| 3. Bit of a Lad       | 10 🤷 |
| 14. Maitre du Monde   | 9 🦺  |
| 6. Fulmineus          | 8 🦚  |
|