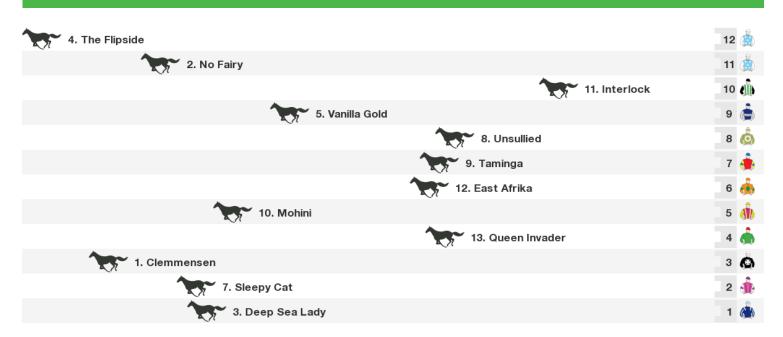

## 2050m RACE 4 CHS Group Horsham Maiden Plate

| 15. Burhan            | 11 🌦 |
|-----------------------|------|
| 3. Bit of a Lad       | 10 🤷 |
| 14. Maitre du Monde   | 9 🦺  |
| 6. Fulmineus          | 8 🦚  |
| 12. Marikoriko        | 7 🧥  |
| 9. Champagne Nights   | 6 🧥  |
| 7. Steel Caps         | 5 💍  |
| 8. Wadham Blues       | 4 🦓  |
| 16. Uwouldntbelieveit | з 🀠  |
| 11. Hippopotamus      | 2 🦺  |
| 1. Aljamaal           | 1 🏡  |

Rail position: True Entire Circuit

Race Direction ←