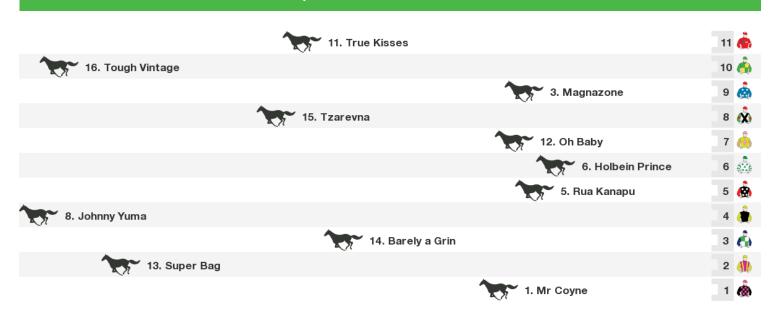

| 2. Cool Test          | 2 🧥           |
| 1. Bill the Conqueror | 1 🦓           |

Rail position: True Entire Circuit

## 2050m RACE 6 QLS Logistics Murtoa Cup 7th Oct BM58 Handicap

| 5. Primostrat         | 9   |
|-----------------------|-----|
| 4. Holly Holy         | 8 🙇 |
| 3. Bean Trac          | 7 📥 |
| 13. Gotta Cellarbrate | 6   |
| 12. Letsgetsideways   | 5 🦚 |
| 6. Ruby Road          | 4 🚔 |
| 10. Herman            | 3 🤖 |
| 1. Superveloce        | 2   |
| 9. Affectation        | 1 🌰 |

Rail position: True Entire Circuit

Race Direction ←

#### 2050m RACE 7 Ladbrokes BM58 Handicap



Rail position: True Entire Circuit

## 1100m RACE 8 Shannon Bros Cartage BM58 Handicap



Rail position: True Entire Circuit Race Direction ←

#### 1600m RACE 9 Solomit Strawboard BM58 Handicap



Rail position: True Entire Circuit

Race Direction ←

## 1200m RACE 10 QLS Logistics BM64 Handicap



Rail position: True Entire Circuit

Race Direction  $\ \leftarrow$ 



#### **Produced by Punters.com.au**

Punters.com.au is your ultimate racing website. Social networking, free form guides, odds comparison, betting deals, the latest news, photos and a revolutionary tipping system allowing punters to buy and sell their horse racing tips. Visit www.punters.com.au for more information.

#### Love it, hate it, can't live without it? We'd love to hear from you: support@punters.com.au

© 2017 Punters Paradise Pty Ltd. If you're reading this copyright notice you're probably thinking of printing lots of copies. Go for it. Give a copy to your mates, your mum and some strangers at the TAB. We w