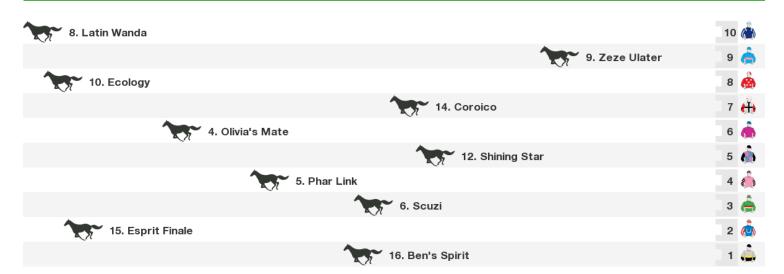

## 1600m RACE 5 Samios Plumbing Maiden Plate

| A Post de la Company  | 40 📤          |
|-----------------------|---------------|
| 6. Pyndan             | 12 🧙          |
| 5. Pocketeering       | 11 🔬          |
| 13. Die               | etician 10 🅀  |
| 7. Sir Winston        | 9 💩           |
| 3. Nackers Magee      | 8             |
| 11. Silent Sunday     | 7 🏚           |
| 10. Playfore          | 6 🚔           |
| 4. Nurburgring        | 5 <b>(11)</b> |
| 12. Woodbine Miss     | 4 🞪           |
| 9. Loch Fyne          | з 🦍           |
| 2. Cool Test          | 2 🧥           |
| 1. Bill the Conqueror | 1 🦓           |

Rail position: True Entire Circuit