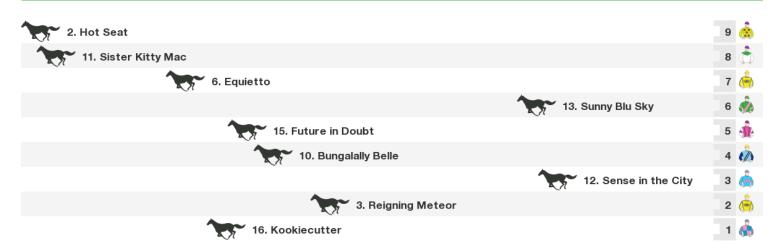

## 1100m RACE 8 Shannon Bros Cartage BM58 Handicap

Rail position: True Entire Circuit Race Direction ←